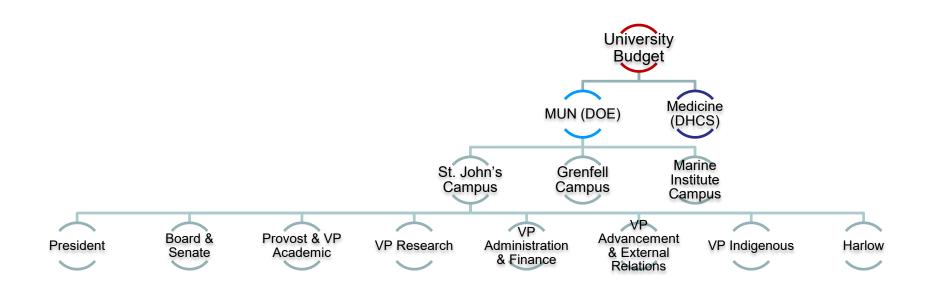

### **Budget Overview**

- Campus & Envelope based
- Budget adjustments are mostly incremental
- Envelopes receive Allocations
- Units receive Allocations from Envelope 'Head'

\*DOE – Dept of Education \*DHCS – Dept of Health & Community Services

# Budget 2022-23 (\$ Million) (Excludes Faculty of Medicine)

|                                     | SJ       | GC      | MI      | Total    |
|-------------------------------------|----------|---------|---------|----------|
| Provincial Government               | \$252.79 | \$25.06 | \$29.67 | \$307.52 |
| Federal Research Support Fund *     | \$4.36   | \$0.00  | \$0.00  | \$4.36   |
| Tuition Revenue                     | \$66.43  | \$4.27  | \$2.18  | \$72.89  |
| Tuition Related Fees **             | \$4.48   | \$0.00  | \$0.00  | \$4.48   |
| Student Fees - Campus Renewal Fee   | \$6.29   | \$0.47  | \$0.46  | \$7.23   |
| Student Fees - Student Services Fee | \$2.00   | \$0.16  | \$0.20  | \$2.35   |
| Other Income                        | \$1.50   | \$0.00  | \$0.00  | \$1.50   |
| <b>Total University Budget</b>      | \$337.85 | \$29.96 | \$32.51 | \$400.33 |

<sup>\*</sup> Grenfell and MI receive one-time allocations annually from SJ

<sup>\*\*</sup> Application Fees, Distance Education Fees, Late Payment Fees

Budget 2022-23 (\$400.33M)