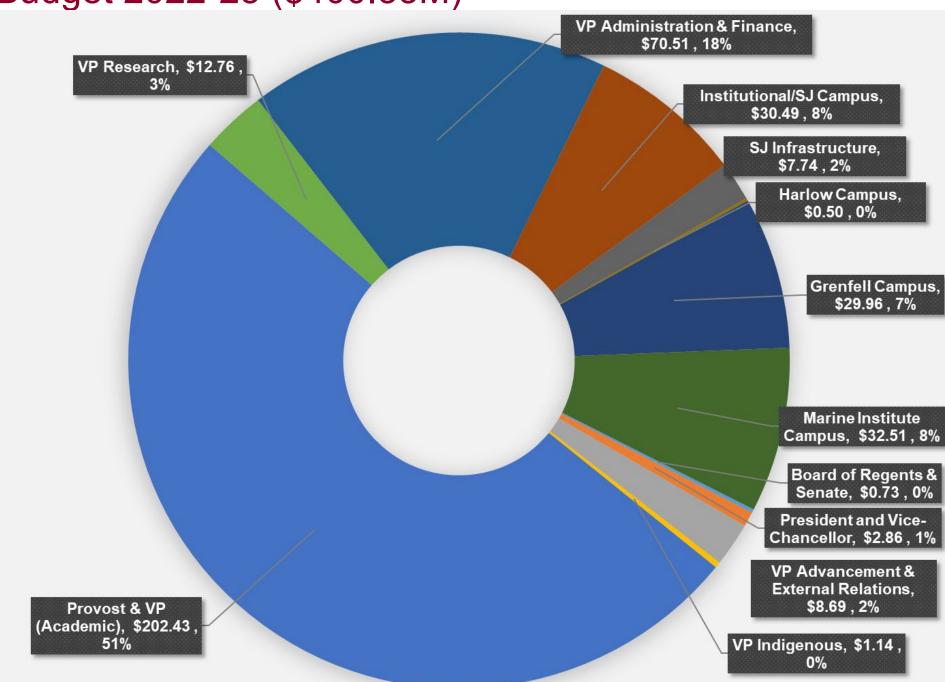

# Budget 2022-23 (\$ Million) (Excludes Faculty of Medicine)

|                                     | SJ       | GC      | MI      | Total    |
|-------------------------------------|----------|---------|---------|----------|
| Provincial Government               | \$252.79 | \$25.06 | \$29.67 | \$307.52 |
| Federal Research Support Fund *     | \$4.36   | \$0.00  | \$0.00  | \$4.36   |
| Tuition Revenue                     | \$66.43  | \$4.27  | \$2.18  | \$72.89  |
| Tuition Related Fees **             | \$4.48   | \$0.00  | \$0.00  | \$4.48   |
| Student Fees - Campus Renewal Fee   | \$6.29   | \$0.47  | \$0.46  | \$7.23   |
| Student Fees - Student Services Fee | \$2.00   | \$0.16  | \$0.20  | \$2.35   |
| Other Income                        | \$1.50   | \$0.00  | \$0.00  | \$1.50   |
| <b>Total University Budget</b>      | \$337.85 | \$29.96 | \$32.51 | \$400.33 |

<sup>\*</sup> Grenfell and MI receive one-time allocations annually from SJ

<sup>\*\*</sup> Application Fees, Distance Education Fees, Late Payment Fees

Budget 2022-23 (\$400.33M)