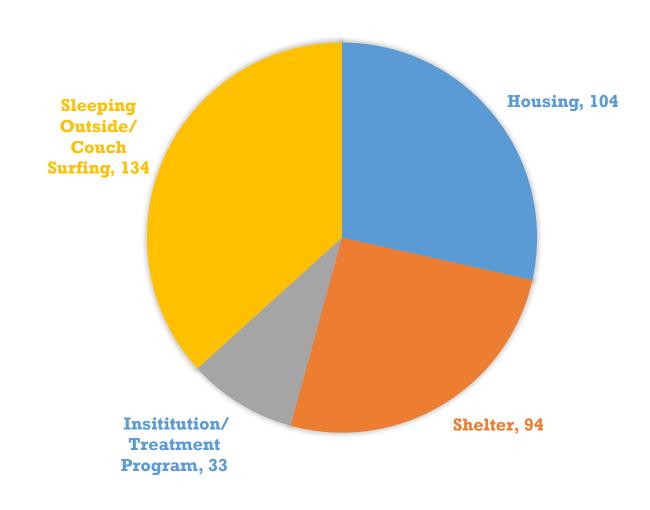

#### LIVING ENVIRONMENT PRIOR TO FRONT STEP (DAYS)

• Age range 18-75

- Addictions 88.3%
- Mental Illness 83%
- Legal History 79.8%