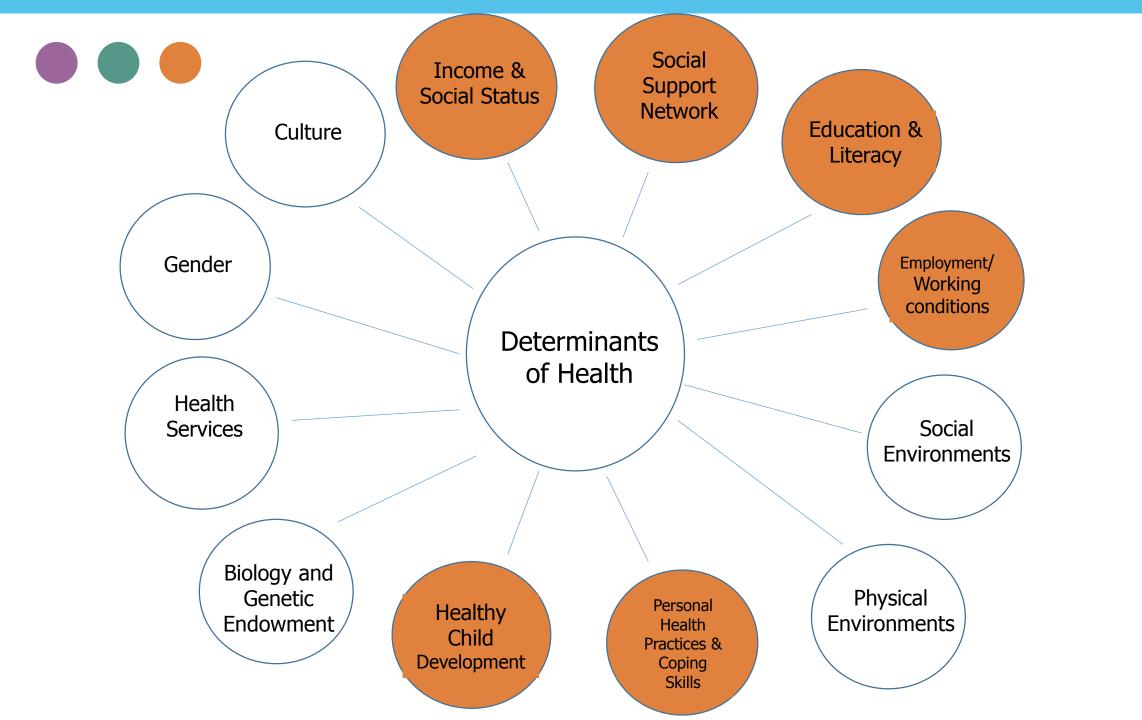

# Real Help – Just Us

- Determinants all interact and must be considered together
- Some determinants have greater impact than others
- True integration of response is critical

Importance of strong community and community organizations