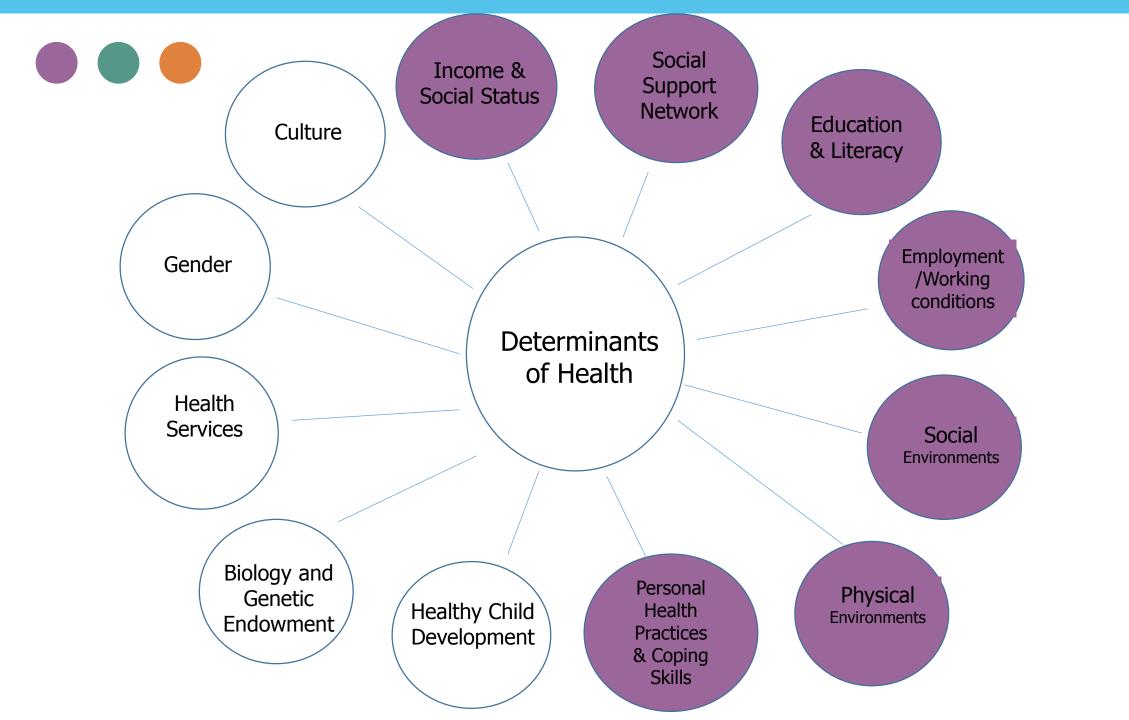

# Real Help – Just Us

- Determinants all interact and must be considered together
- Some determinants have greater impact than others
- True integration of response is critical

Importance of strong community and community organizations