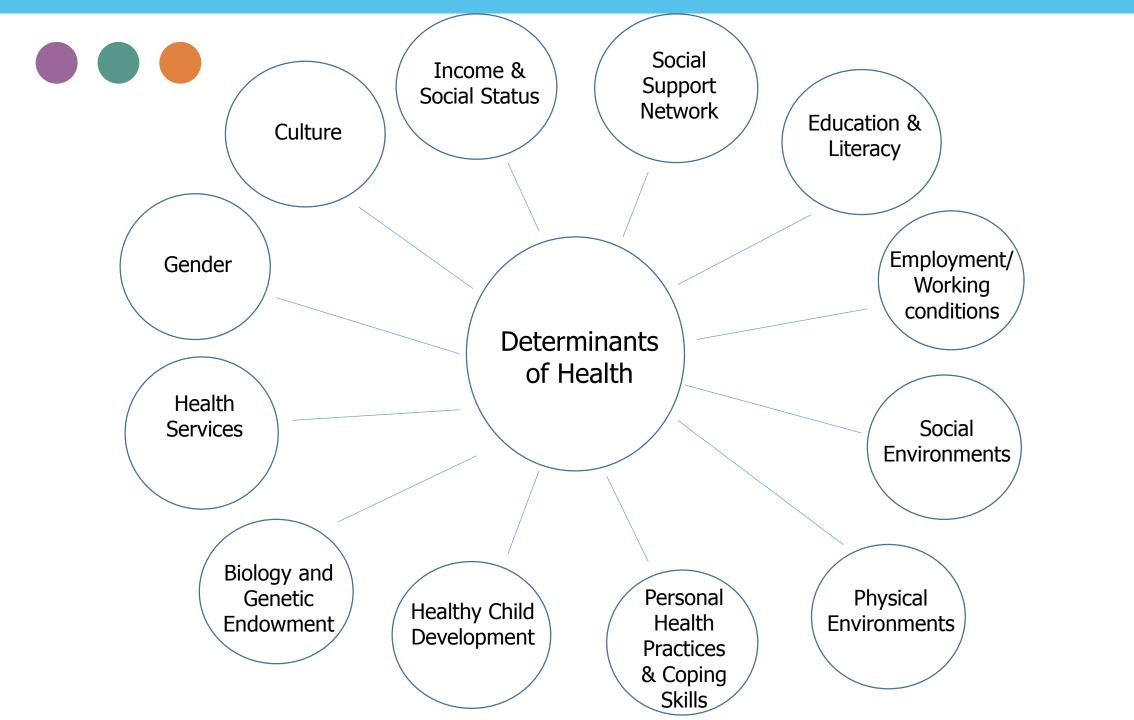

# Real Help – Just Us

- Determinants all interact and must be considered together
- Some determinants have greater impact than others
- True integration of response is critical

Importance of strong community and community organizations