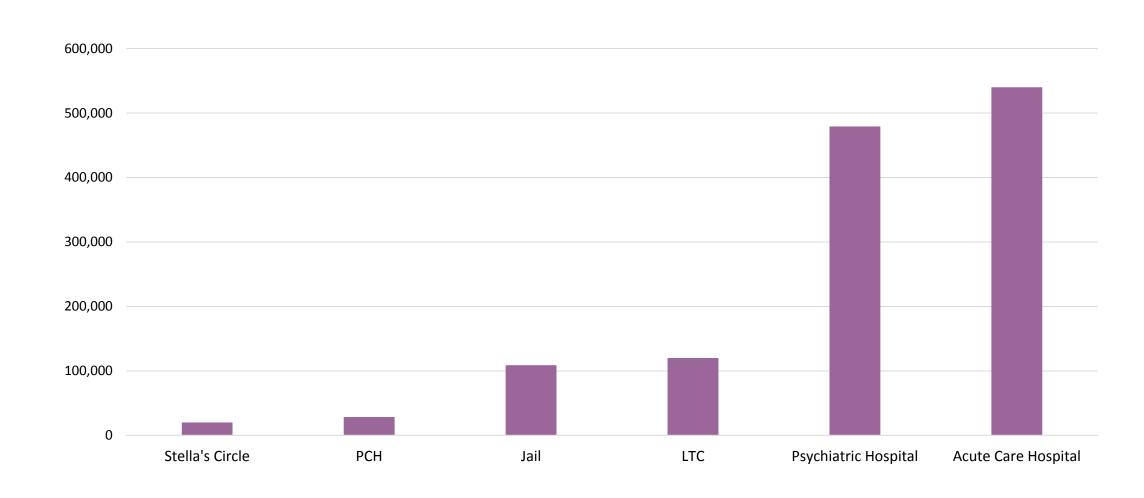

#### Lloyd

- 365 days of homelessness: 329 days in emergency shelters; 36 days in institutional setting
- Moved into a one-bedroom apartment
- Initially struggled but engaged with supports
- Goal: find employment
- Started work with Clean Start: recognized for his determination and work ethic