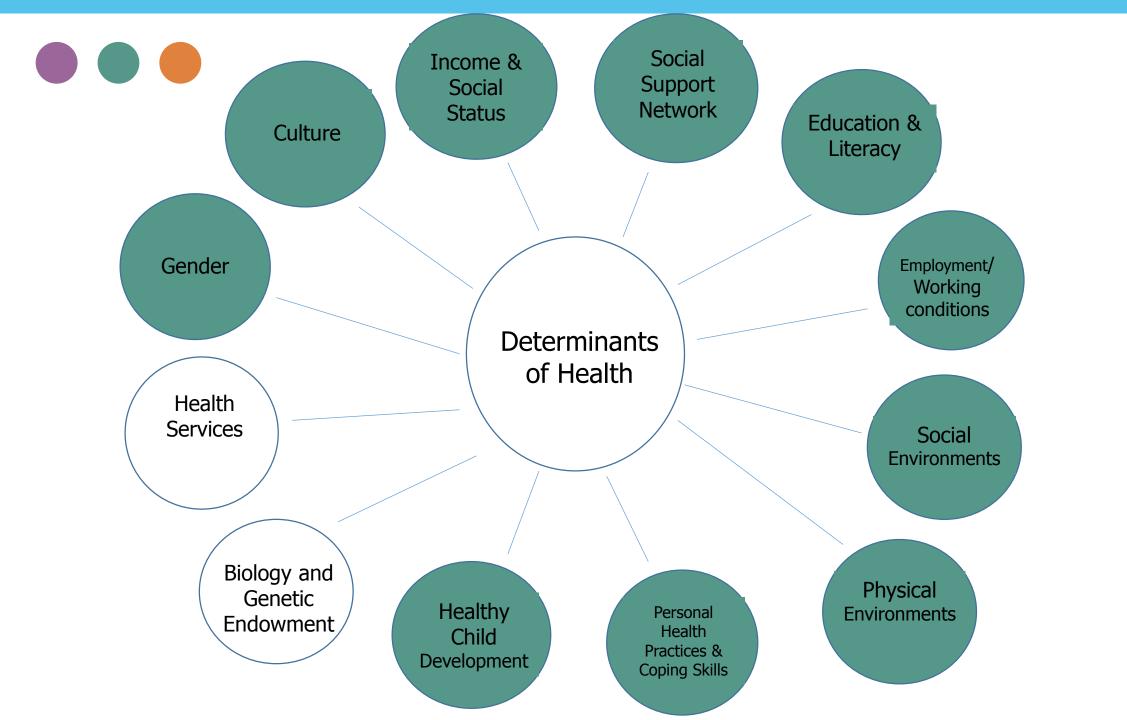

# Real Help – Just Us

- Determinants all interact and must be considered together
- Some determinants have greater impact than others
- True integration of response is critical

Importance of strong community and community organizations