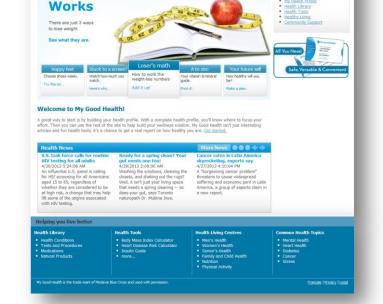

#### My Good Health

BLUE CROSS

- Health Risk Assessment
- Comprehensive Wellness Portal
- Disease & medical conditions
- Health and lifestyle information & tools
- Drug, natural product, disease and tests & procedures library
- Self-care and screening health tools and guides
- Canada-wide community support directory

medaviebc.mygoodhealth.ca

Monthly/daily health news updates

My Good Health.

My Good Health.

How Weight Loss

V HEALTH DROFTLE | HEALTH LIBRARY | HEALTH TOOLS | HEALTHY LIVING |