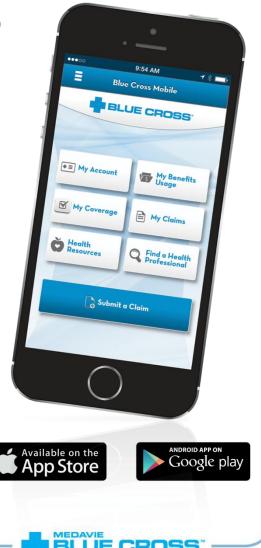

#### Medavie Mobile

- The latest version of our member app comes packed with even more!
  - Mobile ID card
  - Check drug coverage and compare drug costs
  - Browse benefit details
  - Check remaining benefit balances
  - Submit claims