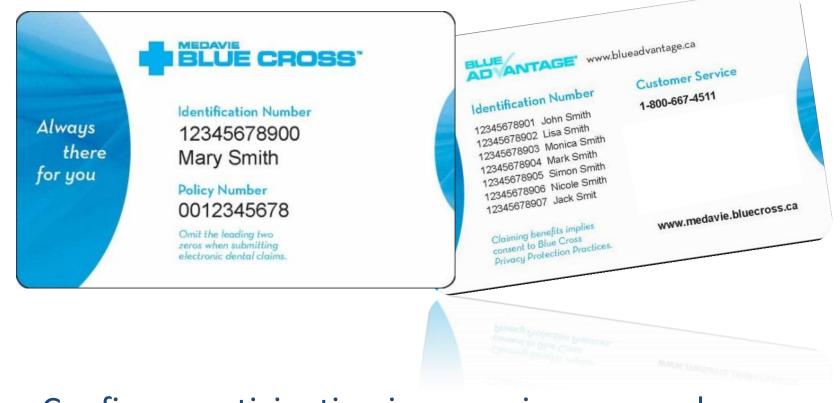

## Medavie Blue Cross ID Card

Confirms participation in group insurance plan including your dependents

DOS

Claims Submission Self-Service Made Easy for Members

Provider ePay

Member eClaims

Mobile App

**Regular Mail** 