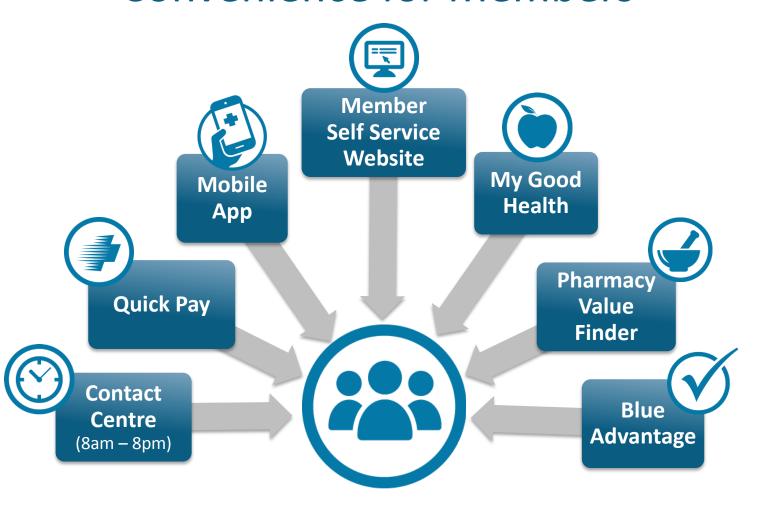

#### **Convenience for Members**

EDAVIE

e cros

## Medavie Blue Cross ID Card

Confirms participation in group insurance plan including your dependents

DOS

Claims Submission Self-Service Made Easy for Members

Provider ePay

Member eClaims

Mobile App

**Regular Mail** 

Quick Pay

## Plan Member Website

#### Medavie Mobile

- The latest version of our member app comes packed with even more!
  - Mobile ID card
  - Check drug coverage and compare drug costs
  - Browse benefit details
  - Check remaining benefit balances
  - Submit claims

#### My Good Health

BLUE CROSS

- Health Risk Assessment
- Comprehensive Wellness Portal
- Disease & medical conditions
- Health and lifestyle information & tools
- Drug, natural product, disease and tests & procedures library
- Self-care and screening health tools and guides
- Canada-wide community support directory

## Supporting Retirees & Family

- Bilingual service English or French with translation service in over <u>150 different languages</u>
- Benefit, claims, general inquiries and provider inquiries
- Hours of operation 8am-8pm Monday to Friday