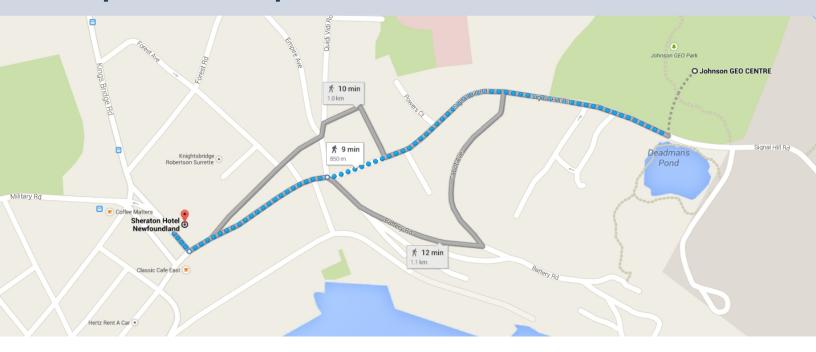

# Day 1- Asset Integrity OCTOBER 22, 2014 - SHERATON HOTEL

Address

Sheraton Hotel Newfoundland 115 Cavendish Square, St John's, NL A1C 3K2

Phone: (709) 726-4980

## Day 2 - Safety

OCTOBER 23, 2014 – Johnson GEO CENTRE

Address

Johnson Geo Centre

175 Signal Hill Rd, St John's, NL A1A 1B2

Phone: (709) 737-7880

Parking

Free public parking

### **Transportation**

Transportation between Sheraton Hotel and Johnson GEO CENTRE is available for the second day at following schedule:

Thursday October 23, 2014, 7:30 am to 8:45 am: From Sheraton Hotel to Johnson GEO CENTRE Thursday October 23, 2014, 4:00 pm to 5:15 pm: From Johnson GEO CENTRE to Sheraton Hotel