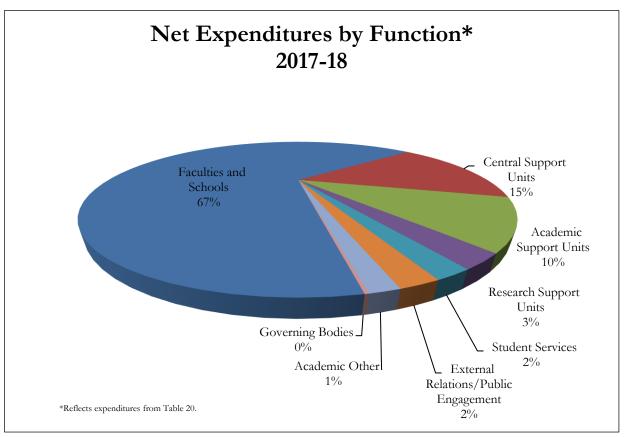

- Note 4: Expenditures for Technical Services are netted against internal recoveries.
- Note 5: Gross capital expenditures in Table 19D include capital assets, capital leases and the library collection. Minor renovations and repairs are included in Table 19C, Gross Operating Expenditures.
- Note 6: In accordance with CPA (Certified Professional Accountants) recommendations with regard to employee future benefits, Memorial University of Newfoundland recognizes and reports the future liabilities resulting from the accrual of vacation pay entitlements, severance and other post employment benefits, voluntary early retirement incentives, and the supplemental retirement incentive fund.

Figures may vary from audited financial statements due to restatement of prior years' figures if required.





Table 19

Total Gross Expenditures by Faculty and School
Operations
for the Three Year Period Ending 31 March 2018

| [                                                  | 2018        | 2017        | 2016        |
|----------------------------------------------------|-------------|-------------|-------------|
| _                                                  |             | ·           |             |
| Faculties and Schools                              |             |             |             |
| Faculty of Business Administration                 | 12,167,306  | 11,798,996  | 11,963,768  |
| Faculty of Education                               | 10,844,532  | 10,245,701  | 10,501,520  |
| Faculty of Engineering and Applied Science         | 20,942,114  | 23,559,218  | 21,143,963  |
| S