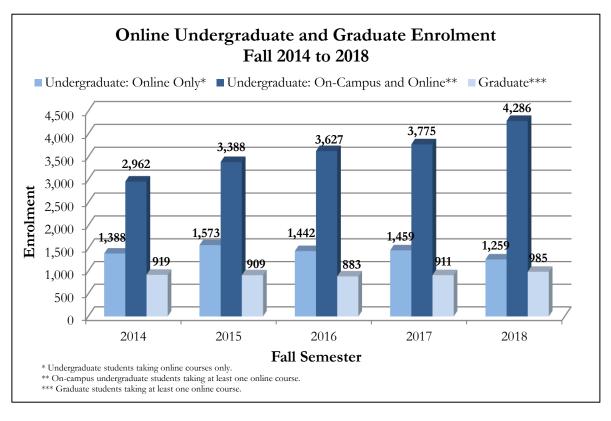

line offerings, which include nearly 500 undergraduate and graduate courses, and 33 fully online and mixed mode programs.
- Providing support services for educators and learners (on campus and online) who use Brightspace or any educational technologies administered by the department, including administering exams for online offerings.
- Integrating educational technologies into on-campus courses and classrooms, and supporting instructors with appropriate technology training.
- Providing development opportunities to educators and graduate students to improve teaching practice.

Technologies designed and adopted for online delivery have been widely integrated into on-campus offerings. In the '17/'18 academic year 3,200 on-campus course sections used technology to enhance course delivery.







Table 30 Distribution of Undergraduate Online Education Only Students by Geographical Location - Fall 2017 & 2018 (End of regular registration period)

|                |                                     | Ī       | Fall 2018  |            |              | Fall 2017  |              |              |
|----------------|-------------------------------------|---------|------------|------------|--------------|------------|--------------|--------------|
|                |                                     |         | Full       | Part       | Total        | Full       | Part         | Total        |
| By Postal Code |                                     |         | Time       | Time       | Total        | Time       | Time         | Total        |
| Postal Code    | Region