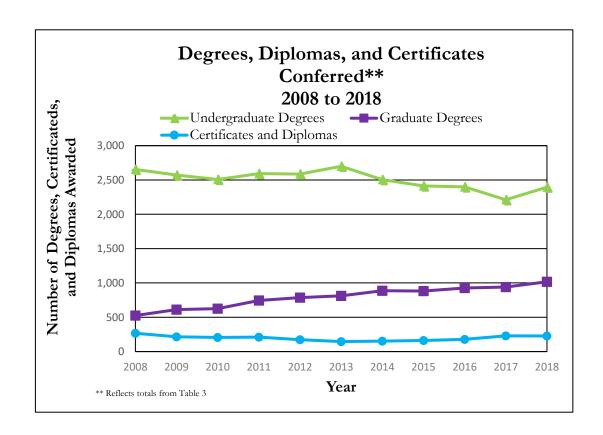

Table 3
Degrees, Diplomas, and Certificates Conferred by Convocation Session - 1950 to 2018

|                                               | 201   | 18  | 201   | 7   | 201   | 16  | 201   | 15  | 201   | 14  | 1950 - 2013 | Total  |
|-----------------------------------------------|-------|-----|-------|-----|-------|-----|-------|-----|-------|-----|-------------|--------|
|                                               | May   | Oct |             |        |
| Degrees                                       | , ,   |     |       |     | ,     |     | ,     |     | ,     |     | 1           |        |
| Bachelor of Arts (Hons.)                      | 32    | 11  | 43    | 6   | 52    | 7   | 52    | 8   | 48    | 8   | 1,883       | 2,150  |
| Bachelor of Business Admin. (Hons.)           | 19    | 7   | 16    | 7   | 14    | 4   | 6     | 1   | 15    | 4   | 128         | 221    |
| Bach. of Busi. Admin. (International) (Hons.) | 4     | 0   | 5     | 0   | 2     | 0   | 5     | 0   | 4     | 0   | 16          | 36     |
| Bachelor of Commerce (Hons.)                  | 0     | 0   | 0     | 0   | 0     | 0   | 0     | 0   | 0     | 0   | 118         | 118    |
| Bachelor of Commerce (Hons.) (Co-op)          | 45    | 3   | 31    | 4   | 36    | 0   | 22    | 0   | 29    | 3   | 1,143       | 1,316  |
| Bachelor of Kinesiology (Hons.)               | 6     | 0   | 14    | 0   | 14    | 0   | 15    | 0   | 14    | 0   | 150         | 213    |
| Bachelor of Kinesiology (Hons.) (Co-op)       | 15    | 0   | 10    | 2   | 0     | 0   | 13    | 1   | 12    | 1   | 148         | 202    |
| Bachelor of Music (Hons.)                     | 10    | 0   | 11    | 0   | 8     | 0   | 9     | 0   | 9     | 0   | 93          | 140    |
| Bachelor of Physical Education (Hons.)        | 0     | 0   | 0     | 0   | 0     | 0   | 0     | 0   | 0     | 0   | 49          | 49     |
| Bachelor of Physical Ed. (Hons.) (Co-op)      | 0     | 0   | 0     | 0   | 0     | 0   | 0     | 0   | 0     | 0   | 40          | 40     |
| Bachelor of Recreation (Hons.)                | 0     | 0   | 0     | 0   | 0     | 1   | 0     | 0   | 0     | 0   | 16          | 17     |
| Bachelor of Recreation (Hons.) (Co-op)        | 0     | 0   | 0     | 0   | 12    | 1   | 0     | 0   | 1     | 0   | 5           | 19     |
| Bachelor of Science (Hons.)                   | 108   | 7   | 122   | 10  | 95    | 6   | 82    | 3   | 89    | 11  | 2,997       | 3,530  |
| Total (Hons.)                                 | 239   | 28  | 252   | 29  | 233   | 19  | 204   | 13  | 221   | 27  | 6,786       | 8,051  |
| Bachelor of Arts                              | 313   | 59  | 327   | 63  | 364   | 62  | 356   | 65  | 349   | 71  | 21,312      | 23,341 |
| Bachelor of Arts (Education)                  | 0     | 0   | 0     | 0   | 0     | 0   | 0     | 0   | 0     | 0   | 7,391       | 7,391  |
| Bachelor of Arts (Police Studies)             | 0     | 0   | 0     | 0   | 0     | 0   | 0     | 0   | 0     | 0   | 6           | 6      |
| Bachelor of Business Administration           | 168   | 63  | 189   | 77  | 175   | 56  | 139   | 55  | 165   | 58  | 2,479       | 3,624  |
| Bachelor of Business Admin. (International)   | 11    | 0   | 6     | 2   | 5     | 2   | 6     | 0   | 7     | 1   | 83          | 123    |
| Bachelor of Commerce                          | 0     | 0   | 0     | 0   | 1     | 0   | 0     | 0   | 2     | 0   | 488         | 491    |
| Bachelor of Commerce (Co-op)                  | 90    | 4   | 74    | 3   | 64    | 9   | 85    | 8   | 66    | 7   | 4,406       | 4,816  |
| Bachelor of Education                         | 0     | 0   | 0     | 0   | 0     | 0   | 0     | 0   | 0     | 0   | 7,021       | 7,021  |
| Bachelor of Education (Elementary)            | 0     | 0   | 0     | 0   | 0     | 0   | 0     | 0   | 0     | 0   | 1,382       | 1,382  |
| Bachelor of Ed. (Intermediate/Secondary)      | 1     | 89  | 1     | 100 | 0     | 112 | 2     | 129 | 0     | 120 | 3,421       | 3,975  |
| Bachelor of Education (Native & Northern)     | 0     | 1   | 0     | 0   | 0     | 0   | 0     | 0   | 1     | 0   | 37          | 39     |
| Bachelor of Education (Primary)               | 0     | 0   | 0     | 0   | 0     | 0   | 0     | 0   | 0     | 0   | 1,194       | 1,194  |
| Bachelor of Education (Primary/Elementary)    | 44    | 43  | 65    | 48  | 38    | 61  | 43    | 50  | 75    | 79  | 2,311       | 2,857  |
| Bachelor of Education (Post-Secondary)        | 16    | 2   | 13    | 5   | 14    | 3   | 15    | 1   | 9     | 2   | 224         | 304    |
| Bachelor of Education (Secondary)             | 0     | 0   | 0     | 0   | 0     | 1   | -     | -   | -     | -   | 0           | 1      |
| Bachelor of Engineering                       | 232   | 1   | 207   | 3   | 195   | 2   | 194   | 1   | 194   | 1   | 4,470       | 5,500  |
| Bachelor of Fine Arts (Theatre)               | 8     | 0   | 5     | 0   | 10    | 1   | 13    | 0   | 10    | 0   | 282         | 329    |
| Bachelor of Fine Arts (Visual)                | 18    | 0   | 13    | 1   | 14    | 5   | 13    | 0   | 22    | 0   | 322         | 408    |
| Bachelor of Kinesiology                       | 6     | 2   | 13    | 1   | 7     | 5   | 10    | 7   | 13    | 4   | 128         | 196    |
| Bachelor of Kinesiology (Co-op)               | 5     | 2   | 16    | 0   | 10    | 3   | 7     | 2   | 14    | 4   | 75          | 138    |
| Bachelor of Maritime Studies                  | 8     | 8   | 10    | 5   | 7     | 7   | 12    | 4   | 5     | 5   | 131         | 202    |
| Bachelor of Medical Science                   | 0     | 0   | 0     | 0   | 0     | 0   | 0     | 0   | 0     | 0   | 1,391       | 1,391  |
| Bachelor of Music                             | 16    | 1   | 18    | 2   | 16    | 1   | 19    | 1   | 19    | 2   | 664         | 759    |
| Bachelor of Music Education                   | 12    | 1   | 13    | 2   | 15    | 1   | 9     | 0   | 16    | 0   | 490         | 559    |
| Bachelor of Nursing                           | 200   | 42  | 196   | 35  | 210   | 38  | 218   | 39  | 213   | 44  | 4,603       | 5,838  |
| Bachelor of Physical Education                | 9     | 7   | 19    | 2   | 14    | 4   | 18    | 3   | 30    | 5   | 1,184       | 1,295  |
| Bachelor of Physical Education (Co-op)        | 0     | 0   | 3     | 0   | 2     | 0   | 0     | 0   | 2     | 0   | 234         | 241    |
| Bachelor of Recreation                        | 16    | 7   | 11    | 7   | 5     | 2   | 9     | 3   | 2     | 4   | 96          | 162    |
| Bachelor of Recreation (Co-op)                | 0     | 2   | 5     | 1   | 5     | 2   | 10    | 3   | 8     | 0   | 95          | 131    |
| Bachelor of Resource Management               | 4     | 0   | 1     | 0   | 5     | 1   | 5     | 0   | 4     | 0   | 13          | 33     |
| Bachelor of Science                           | 226   | 40  | 254   | 25  | 245   | 25  | 269   | 30  | 232   | 27  | 11,198      | 12,571 |
| Bachelor of Science (Pharmacy)                | 39    | 0   | 42    | 0   | 37    | 0   | 38    | 0   | 34    | 0   | 805         | 995    |
| Bachelor of Social Work                       | 60    | 0   | 70    | 0   | 66    | 0   | 70    | 1   | 70    | 1   | 1,782       | 2,120  |
| Bachelor of Special Education                 | 37    | 13  | 32    | 19  | 36    | 21  | 34    | 34  | 34    | 36  | 1,864       | 2,160  |
| Bachelor of Technology                        | 90    | 35  | 66    | 62  | 62    | 32  | 57    | 48  | 79    | 46  | 1,416       | 1,993  |
| Bachelor of Vocational Education              | 0     | 0   | 0     | 0   | 0     | 0   | 0     | 0   | 0     | 0   | 548         | 548    |
| Doctor of Medicine                            | 77    | 0   | 80    | 0   | 69    | 0   | 61    | 0   | 65    | 0   | 2,298       | 2,650  |
| Total General                                 | 1,706 | 422 | 1,749 | 463 | 1,691 | 456 | 1,712 | 484 | 1,740 | 517 | 85,844      | 96,784 |

Table 3 - continued

Degrees, Diplomas, and Certificates Conferred by Convocation Session - 1950 to 2018

|                                     | 20    | 18  | 201   | 17  | 20    | 16  | 201   | 15  | 20    | 14  | 1950 - 2013 | Total   |
|-------------------------------------|-------|-----|-------|-----|-------|-----|-------|-----|-------|-----|-------------|---------|
|                                     | May   | Oct |             |         |
| Degrees - continued                 |       |     |       |     |       |     |       |     |       |     | •           |         |
| Master of Applied Science           | 51    | 21  | 50    | 25  | 47    | 27  | 50    | 31  | 36    | 25  | 323         | 686     |
| Master of Applied Social Psychology | 0     | 6   | 0     | 7   | 0     | 6   | 0     | 2   | 0     | 6   | 72          | 99      |
| Master of Applied Statistics        | 1     | 0   | 0     | 1   | 2     | 0   | 0     | 0   | 1     | 0   | 31          | 36      |
| Master of Arts                      | 45    | 59  | 39    | 46  | 40    | 40  | 30    | 37  | 36    | 51  | 1,636       | 2,059   |
| Master of Arts and Education        | 1     | 0   | 4     | 2   | 3     | 0   | 0     | 3   | 4     | 1   | 5           | 23      |
| Master of Business Administration   | 26    | 19  | 15    | 12  | 22    | 13  | 30    | 11  | 34    | 8   | 1,209       | 1,399   |
| Master of Education                 | 146   | 85  | 129   | 93  | 153   | 92  | 162   | 120 | 138   | 115 | 4,569       | 5,802   |
| Master of Employment Relations      | 7     | 10  | 8     | 14  | 7     | 11  | 9     | 11  | 5     | 10  | 146         | 238     |
| Master of Engineering               | 51    | 33  | 26    | 20  | 33    | 14  | 23    | 17  | 29    | 19  | 749         | 1,014   |
| Master of Engineering Management    | 5     | 1   | 10    | 3   | 12    | 1   | 7     | 3   | 9     | 2   | 21          | 74      |
| Master of Environmental Science     | 0     | 4   | 5     | 2   | 10    | 3   | 5     | 3   | 4     | 4   | 109         | 149     |
| Master of Gender Studies**          | 2     | 0   | 2     | 3   | 3     | 4   | 1     | 1   | 1     | 2   | 46          | 65      |
| Master of Health Ethics             | 0     | 3   | 2     | 2   | 1     | 0   | 0     | 1   | 0     | 1   | 0           | 10      |
| Master of Maritime Management       | 1     | 0   | 7     | 1   | 11    | 4   | 5     | 3   | 4     | 0   | 4           | 40      |
| Master of Marine Studies            | 9     | 2   | 6     | 0   | 2     | 1   | 3     | 1   | 4     | 3   | 58          | 89      |
| Master of Music                     | 17    | 1   | 9     | 1   | 7     | 1   | 8     | 3   | 11    | 1   | 50          | 109     |
| Master of Nursing                   | 15    | 6   | 20    | 14  | 24    | 14  | 15    | 5   | 11    | 12  | 251         | 387     |
| Master of Oil and Gas Studies       | 0     | 0   | 0     | 0   | 0     | 0   | 0     | 0   | 0     | 0   | 8           | 8       |
| Master of Philosophy                | 2     | 1   | 1     | 4   | 2     | 5   | 1     | 6   | 4     | 11  | 160         | 197     |
| Master of Physical Education        | 16    | 4   | 8     | 8   | 14    | 3   | 9     | 5   | 14    | 6   | 180         | 267     |
| Master of Public Health             | 2     | 19  | 2     | 16  | 10    | 19  | 4     | 13  | 3     | 17  | 67          | 172     |
| Master of Science                   | 61    | 51  | 60    | 47  | 54    | 37  | 58    | 42  | 46    | 48  | 2,257       | 2,761   |
| Master of Science (BEAS)            | 2     | 4   | 0     | 0   | 0     | 0   | 0     | 0   | 0     | 0   | 0           | 6       |
| Master of Science (Kinesiology)     | 2     | 8   | 9     | 10  | 7     | 7   | 4     | 6   | 10    | 5   | 51          | 119     |
| Master of Science (Management)      | 2     | 3   | 0     | 0   | 0     | 1   | -     | -   | -     | -   | 0           | 6       |
| Master of Science (Medicine)        | 28    | 11  | 18    | 11  | 13    | 13  | 17    | 9   | 18    | 6   | 175         | 319     |
| Master of Science (Pharmacy)        | 0     | 0   | 1     | 0   | 3     | 1   | 0     | 0   | 2     | 0   | 23          | 30      |
| Master of Social Work               | 13    | 13  | 17    | 11  | 16    | 15  | 10    | 10  | 13    | 8   | 410         | 536     |
| Master of Technology Management     | 27    | 14  | 26    | 8   | 15    | 4   | 19    | 7   | 8     | 5   | 15          | 148     |
| Total Masters                       | 532   | 378 | 474   | 361 | 511   | 336 | 470   | 350 | 445   | 366 | 12,625      | 16,848  |
| Doctorate                           | 67    | 40  | 57    | 49  | 44    | 35  | 34    | 27  | 50    | 25  | 1,161       | 1,589   |
| Total Degrees                       | 2,544 | 868 | 2,532 | 902 | 2,479 | 846 | 2,420 | 874 | 2,456 | 935 | 106,416     | 123,272 |

Table 3 - continued Degrees, Diplomas, and Certificates Conferred by Convocation Session - 1950 to 2018

|                                             | 201          | 8          | 201          | 7          | 201          | 16         | 201          | 5          | 201          | 4            | 1950 - 2013    | Total          |
|---------------------------------------------|--------------|------------|--------------|------------|--------------|------------|--------------|------------|--------------|--------------|----------------|----------------|
|                                             | May          | Oct          |                |                |
| Diplomas                                    |              |            |              |            |              | •          |              | •          |              |              | •              |                |
| Adult Learning and Post-Secondary Education | 3            | 0          | 4            | 1          | 2            | 1          | 2            | 0          | 0            | 0            | 0              | 13             |
| Adult Teacher Education                     | 0            | 0          | 0            | 0          | 0            | 0          | 0            | 0          | 0            | 0            | 109            | 109            |
| Ancient Worlds                              | 2            | 0          | 0            | 1          | -            | -          | -            | -          | -            | -            | 0              | 3              |
| Applied Ethics                              | 0            | 0          | 3            | 0          | 1            | 0          | 3            | 2          | 3            | 1            | 45             | 58             |
| Business Administration                     | 2            | 1          | 2            | 2          | 2            | 1          | 1            | 1          | 2            | 1            | 568            | 583            |
| Creative Writing                            | 1            | 0          | 0            | 0          | 1            | 0          | 1            | 1          | 3            | 0            | 9              | 16             |
| English as a Second Language                | 0            | 0          | 0            | 0          | 0            | 0          | 0            | 0          | 0            | 0            | 31             | 31             |
| Fisheries Resource Management               | 0            | 0          | 0            | 0          | 0            | 1          | 0            | 0          | 0            | 0            | 3              | 4              |
| Geographic Information Sciences             | 3            | 1          | 2            | 2          | 0            | 2          | 2            | 4          | 0            | 3            | 64             | 83             |
| Heritage Resources                          | 0            | 0          | 1            | 0          | 0            | 0          | 0            | 0          | 0            | 0            | 26             | 27             |
| Humanitites                                 | 2            | 1          | 0            | 1          | -            | -          | -            | -          | -            | -            | 0              | 4              |
| Information Technology                      | 0            | 0          | 0            | 0          | 1            | 0          | -            | -          | -            | -            | 0              | 1              |
| Native and Northern Education               | 0            | 0          | 0            | 0          | 0            | 0          | 0            | 0          | 0            | 0            | 32             | 32             |
| Performance and Communications Media        | 7            | 7          | 5            | 5          | 6            | 3          | 4            | 8          | 4            | 4            | 79             | 132            |
| Police Studies                              | 17           | 2          | 17           | 0          | 1            | 12         | 2            | 17         | 2            | 7            | 156            | 233            |
| Post-Secondary Education                    | 0            | 0          | 1            | 0          | 1            | 0          | 0            | 0          | 3            | 1            | 103            | 109            |
| Professional Writing                        | 0            | 0          | 0            | 0          | 0            | 0          | 0            | 0          | 2            | 0            | 19             | 21             |
| Technology Education                        | 0            | 18         | 0            | 18         | 0            | 20         | 0            | 19         | 0            | 19           | 438            | 532            |
| Tourism Studies                             | 0            | 0          | 0            | 0          | 0            | 0          | 0            | 0          | 0            | 0            | 3              | 3              |
| Other*                                      | 0            | 0          | 0            | 0          | 0            | 0          | 0            | 0          | 0            | 0            | 2,579          | 2,579          |
| Graduate Diplomas                           |              |            |              |            |              |            |              |            |              |              | _,             | _,             |
| Arts (Graduate)                             | 2            | 0          | 0            | 0          | 0            | 0          | 0            | 0          | 0            | 0            | 0              | 2              |
| Clinical Epidemiology Research (Graduate)   | 12           | 3          | 8            | 3          | 4            | 5          | 6            | 5          | 8            | 8            |                | 167            |
| Community Health (Graduate)                 | 3            | 0          | 2            | 2          | 0            | 2          | 2            | 1          | 1            | 0            |                | 171            |
| Post Masters Nurse Practitioner (Graduate)  | 4            | 0          | 3            | 0          | 1            | 0          | 3            | 0          | 0            | 2            |                | 14             |
| Post-Secondary Studies (Graduate)           | 1            | 1          | 1            | 1          | 3            | 0          | 0            | 0          | 0            | 0            |                | 14             |
| Safety and Risk Engineering (Graduate)      | 11           | 6          | 15           | 2          | 3            | 4          | 3            | 0          | 1            | 0            |                | 45             |
| Total Diplomas                              | 70           | 40         | 64           | 38         | 26           | 51         | 29           | 58         | 29           | 46           |                | 4,986          |
| 10W121p10MW0                                | , 0          |            | ٠.           |            |              | 01         |              |            |              |              | 1,000          | 1,700          |
| Certificates                                |              |            |              |            |              |            |              |            |              |              |                |                |
| Aboriginal & Indiginous Studies             | 0            | 0          | 1            | 0          | -            | -          | -            | -          | -            | -            | 0              | 1              |
| Ancient Languages                           | 2            | 1          | 5            | 0          | -            | -          | -            | -          | -            | -            | 0              | 8              |
| Business Administration                     | 8            | 2          | 12           | 2          | 10           | 3          | 10           | 1          | 9            | 2            | 1,194          | 1,253          |
| Career Development                          | 0            | 0          | 0            | 0          | 0            | 0          | 0            | 0          | 0            | 0            | 5              | 5              |
| Criminology                                 | 75           | 17         | 78           | 21         | 70           | 11         | 46           | 12         | 36           | 16           | 2,693          | 3,075          |
| Electrical Maintenance for Engineers        | 0            | 0          | 0            | 0          | 0            | 0          | 0            | 0          | 0            | 0            | 3              | 3              |
| Film Studies                                | 0            | 0          | 4            | 0          | -            | -          | -            | -          | -            | -            | 0              | 4              |
| Library Studies                             | 0            | 0          | 0            | 0          | 1            | 0          | 1            | 0          | 5            | 1            | 160            | 168            |
| Municipal Administration                    | 0            | 0          | 0            | 0          | 0            | 0          | 0            | 0          | 0            | 0            | 26             | 26             |
| Newfoundland Studies                        | 0            | 0          | 0            | 0          | 0            | 0          | 0            | 0          | 0            | 1            | 120            | 121            |
| Public Administration                       | 0            | 0          | 0            | 0          | 2            | 0          | 3            | 1          | 5            | 0            | 259            | 270            |
| Public Policy                               | 11           | 2          | 5            | 0          | 3            | 0          | -            | -          | -            | -            | 0              | 21             |
| Record and Information Management           | 0            | 0          | 0            | 0          | 0            | 0          | 0            | 0          | 0            | 0            | 1              | 1              |
| Regional Policy and Development             | 0            | 0          | 0            | 0          | 0            | 0          | 1            | 0          | 2            | 0            |                | 4              |
| Vocational/Technical (MI)                   | 0            | 0          | 0            | 0          | 0            | 0          | 0            | 0          | 0            | 0            |                | 31             |
| Total Certificates                          | 96           | 22         | 105          | 23         | 86           | 14         | 61           | 14         | 57           | 20           |                | 4,991          |
|                                             |              |            |              |            |              |            |              |            |              |              | •              | *              |
| Grand Total                                 | <u>2,710</u> | <u>930</u> | <u>2,701</u> | <u>963</u> | <u>2,591</u> | <u>911</u> | <u>2,510</u> | <u>946</u> | <u>2,542</u> | <u>1,001</u> | <u>115,444</u> | <u>133,249</u> |