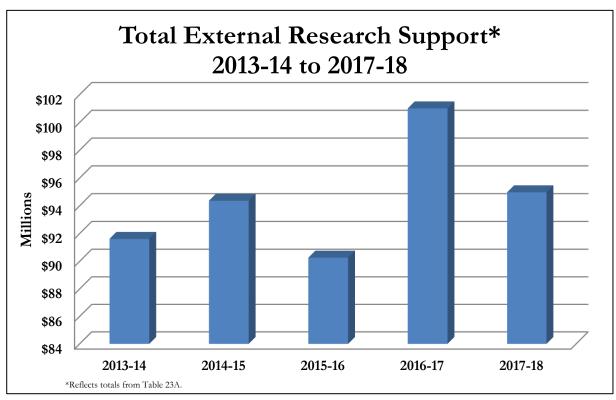

r, stipulates that investigators retain the right to publish, subject to a reasonable deferral period.
- 9. There is a difference in award counts in Tables 23 and 25. Table 23 counts actual awards whereas Table 25 counts the contributions from the various sponsor categories. For example, an award provided by two sponsors would be counted as one award in Table 23, but as two contributions in Table 25. Similarly, the funding of an award from one sponsor could be proportionally credited between academic units engaged in interdisciplinary research. This will result in a count of two awards in Table 23 but only one award in Table 25. As a result of these practices, the net difference between Table 23 and Table 25, for 2013-14 is 12, -2014-15 is 13, 2015-16 is 7, 2016-17 is 12, 2017-18 is 12





Table 23A
Total External Research Support by Department 2013-14 to 2017-18

|                                          | 20           | 017-18     | 20           | )16-17      | 2015-16      |            | 20           | 014-15     | 20    | )13-14     |
|------------------------------------------|--------------|------------|--------------|-------------|--------------|------------|--------------|------------|-------|------------|
| Faculty                                  | #            | \$         | #            | \$          | #            | \$         | #            | \$         | #     | \$         |
| BUSINESS                                 | 17           | 714,555    | 13           | 496,289     | 13           | 836,081    | 10           | 205,052    | 15    | 297,126    |
| EDUC