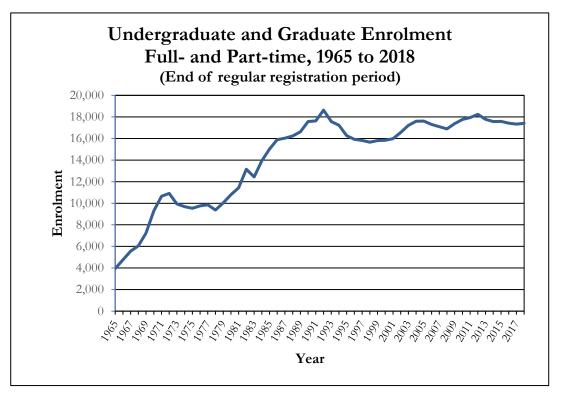

\*Reflects totals from Table 1

Table 1 Fall Semester Enrolment - 1965 to 2018

| ı            | Undergraduate  |                |                |                |                |                  | Graduat        | e.               |                |            | Diplomas       |                  |                      |                     |                  |              |
|--------------|----------------|----------------|----------------|----------------|----------------|------------------|----------------|------------------|----------------|------------|----------------|------------------|----------------------|---------------------|------------------|--------------|
|              |                |                | Full-tin       | ne (Year       | 0              |                  |                |                  |                | oracia:    |                |                  | Post-                | and                 | Grand            |              |
|              | 1st            | 2nd            | 3rd            | 4th            | 5th            | Total<br>F/T*    | P/T            | Total<br>U/G     | F/T            | P/T        | Total<br>Grad  | Sub-total        | Graduate<br>Medicine | Certificates (MI)** | Total            |              |
| 1965         | 1,424          | 834            | 473            | 287            | 88             | 3,106            | 737            | 3,843            |                |            | 100            | 3,943            |                      |                     | 3,943            | 1965         |
| 1966         | 1,649          | 1,040          | 530            | 456            | 159            | 3,834            | 840            | 4,674            |                |            | 88             | 4,762            |                      |                     | 4,762            | 1966         |
| 1967         | 1,671          | 1,082          | 857            | 516            | 201            | 4,327            | 1,076          | 5,403            |                |            | 158            | 5,561            |                      |                     | 5,561            | 1967         |
| 1968         | 1,577          | 1,228          | 922            | 631            | 205            | 4,563            | 1,263          | 5,826            |                |            | 219            | 6,045            |                      |                     | 6,045            | 1968         |
| 1969         | 1,768          | 1,272          | 926            | 632            | 261            | 4,859            | 1,990          | 6,849            |                |            | 390            | 7,239            |                      |                     | 7,239            | 1969         |
| 1970         | 2,323          | 1,626          | 995            | 766            | 366            | 6,076            | 2,747          | 8,823            |                |            | 481            | 9,304            |                      |                     | 9,304            | 1970         |
| 1971         | 1,945          | 2,098          | 1,257          | 856            | 573            | 6,729            | 3,281          | 10,010           |                |            | 640            | 10,650           |                      |                     | 10,650           | 1971         |
| 1972         | 2,107          | 1,747          | 1,425          | 1,085          | 602            | 6,966            | 3,240          | 10,206           |                |            | 702            | 10,908           |                      |                     | 10,908           | 1972         |
| 1973         | 1,497          | 1,547          | 1,215          | 1,077          | 712            | 6,048            | 3,134          | 9,182            |                |            | 753            | 9,935            |                      |                     | 9,935            | 1973         |
| 1974<br>1975 | 1,592          | 1,252          | 1,119          | 976<br>845     | 657<br>771     | 5,596            | 3,233          | 8,829            |                |            | 853<br>830     | 9,682            |                      |                     | 9,682            | 1974<br>1975 |
| 1975         | 1,769<br>2,214 | 1,376          | 1,051<br>1,019 |                | 792            | 5,812<br>6,244   | 2,888<br>2,694 | 8,700<br>8,938   |                |            | 812            | 9,530<br>9,750   |                      |                     | 9,530<br>9,750   | 1975         |
| 1970         | 2,084          | 1,468<br>1,711 | 1,123          | 751<br>670     | 824            | 6,412            | 2,594          | 9,006            |                |            | 857            | 9,730            |                      |                     | 9,730            | 1976         |
| 1978         | 1,793          | 1,646          | 1,031          | 606            | 790            | 5,866            | 2,717          | 8,583            |                |            | 792            | 9,375            |                      |                     | 9,375            | 1978         |
| 1979         | 1,953          | 1,721          | 975            | 647            | 811            | 6,107            | 3,179          | 9,286            |                |            | 750            | 10,036           |                      |                     | 10,036           | 1979         |
| 1980         | 2,166          | 1,852          | 1,059          | 736            | 986            | 6,799            | 3,184          | 9,983            |                |            | 814            | 10,797           |                      |                     | 10,797           | 1980         |
| 1981         | 2,507          | 1,372          | 1,150          | 890            | 1,539          | 7,458            | 3,163          | 10,621           | 368            | 439        | 807            | 11,428           |                      |                     | 11,428           | 1981         |
| 1982         | 2,970          | 1,931          | 1,290          | 845            | 1,509          | 8,545            | 3,656          | 12,201           | 480            | 466        | 946            | 13,147           |                      |                     | 13,147           | 1982         |
| 1983         | 1,363          | 2,366          | 1,414          | 984            | 1,524          | 7,651            | 3,827          | 11,478           | 511            | 453        | 964            | 12,442           |                      |                     | 12,442           | 1983         |
| 1984         | 3,172          | 1,299          | 1,710          | 1,196          | 1,542          | 8,919            | 4,096          | 13,015           | 442            | 484        | 926            | 13,941           |                      |                     | 13,941           | 1984         |
| 1985         | 3,377          | 2,642          | 1,071          | 1,427          | 1,553          | 10,070           | 4,058          | 14,128           | 480            | 410        | 890            | 15,018           |                      |                     | 15,018           | 1985         |
| 1986         | 3,426          | 2,634          | 1,956          | 889            | 1,799          | 10,704           | 3,963          | 14,667           | 567            | 669        | 1,236          | 15,903           |                      |                     | 15,903           | 1986         |
| 1987         | 3,546          | 2,647          | 1,999          | 1,321          | 1,403          | 10,916           | 4,044          | 14,960           | 457            | 617        | 1,074          | 16,034           |                      |                     | 16,034           | 1987         |
| 1988         | 3,659          | 2,657          | 1,863          | 1,436          | 1,647          | 11,262           | 3,929          | 15,191           | 478            | 575        | 1,053          | 16,244           |                      |                     | 16,244           | 1988         |
| 1989         | 3,799          | 2,557          | 1,995          | 1,387          | 1,790          | 11,528           | 4,032          | 15,560           | 514            | 547        | 1,061          | 16,621           |                      |                     | 16,621           | 1989         |
| 1990         | 4,070          | 2,897          | 2,013          | 1,594          | 1,898          | 12,472           | 4,023          | 16,495           | 552            | 521        | 1,073          | 17,568           |                      |                     | 17,568           | 1990         |
| 1991         | 3,951          | 2,956          | 2,217          | 1,586          | 1,896          | 12,606           | 3,926          | 16,532           | 644            | 459        | 1,103          | 17,635           |                      |                     | 17,635           | 1991         |
| 1992         | 4,256          | 2,990          | 2,165          | 1,706          | 1,951          | 13,068           | 4,385          | 17,453           | 683            | 496        | 1,179          | 18,632           |                      | N/A                 | 18,632           | 1992         |
| 1993         | 4,126          | 3,102          | 2,199          | 1,578          | 1,945          | 12,950           | 3,453          | 16,403           | 701            | 467        | 1,168          | 17,571           |                      | N/A                 | 17,571           | 1993         |
| 1994         | 4,443          | 2,996          | 2,262          | 1,680          | 1,793          | 13,174           | 2,823          | 15,997           | 755            | 474        | 1,229          | 17,226           |                      | N/A                 | 17,226           | 1994         |
| 1995         | 3,280          | 2,957          | 2,250          | 1,723          | 1,815          | 12,025           | 2,882          | 14,907           | 857            | 509        | 1,366          | 16,273           | 210                  | 756                 | 17,239           | 1995         |
| 1996         | 3,342          | 2,826          | 2,177          | 1,954          | 2,036          | 12,335           | 2,179          | 14,514           | 904            | 511        | 1,415          | 15,929           | 209                  | 663                 | 16,801           | 1996         |
| 1997         | 3,409          | 2,753          | 2,237          | 1,851          | 1,973          | 12,223           | 1,931          | 14,154           | 1,033          | 635        | 1,668          | 15,822           | 216                  | 621                 | 16,659           | 1997         |
| 1998         | 3,066          | 2,901          | 2,270          | 1,936          | 1,960          | 12,133           | 1,909          | 14,042           | 1,004          | 619        | 1,623          | 15,665           | 199                  | 640                 | 16,504           | 1998         |
| 1999         | 3,134          | 2,873          | 2,239          | 1,888          | 1,956          | 12,090           | 2,107          | 14,197           | 992            | 616        | 1,608          | 15,805           | 192                  | 795                 | 16,792           | 1999         |
| 2000         | 3,287          | 2,910          | 2,224          | 1,840          | 1,978          | 12,239           | 1,932          | 14,171           | 1,021          | 638        | 1,659          | 15,830           | 174                  | 752                 | 16,756           | 2000         |
| 2001         | 3,179          | 3,018          | 2,251          | 1,873          | 1,916          | 12,237           | 2,057          | 14,294           | 1,050          | 637        | 1,687          | 15,981           | 175                  | 809                 | 16,965           | 2001         |
| 2002         | 3,077          | 3,174          | 2,401          | 1,857          | 2,053          | 12,562           | 2,156          | 14,718           | 1,090          | 753        | 1,843          | 16,561           | 174                  | 775                 | 17,510           | 2002         |
| 2003         | 3,120          | 3,265          | 2,528          | 1,996          | 2,029          | 12,938           | 2,269          | 15,207           | 1,219          | 796        | 2,015          |                  | 172                  | 872                 | 18,266           | 2003         |
| 2004         | 3,100          | 3,216          | 2,622          | 2,048          | 2,205          | 13,191           | 2,223          | 15,414           | 1,308          | 879        | 2,187          | 17,601           | 184                  | 821                 | 18,606           | 2004         |
| 2005<br>2006 | 3,101<br>2,970 | 3,050          | 2,637          | 2,158          | 2,238          | 13,184<br>12,809 | 2,143          | 15,327           | 1,375          | 920<br>899 | 2,295          | 17,622           | 181<br>204           | 819<br>744          | 18,622<br>18,253 | 2005         |
| 2007         | 3,080          | 2,923<br>2,725 | 2,456<br>2,410 | 2,221<br>2,181 | 2,239<br>2,238 | 12,634           | 2,224<br>2,155 | 15,033<br>14,789 | 1,373<br>1,403 | 899        | 2,272<br>2,302 | 17,305<br>17,091 | 204                  | 670                 | 17,968           | 2006<br>2007 |
| 2007         | 2,939          | 2,768          | 2,266          | 2,090          | 2,236          | 12,034           | 2,208          | 14,789           | 1,410          | 1,005      | 2,415          | 16,892           | 211                  | 688                 | 17,791           | 2007         |
| 2008         | 3,023          | 2,837          | 2,325          | 2,045          | 2,200          | 12,382           | 2,323          | 14,705           | 1,567          | 1,106      | 2,413          | 17,378           | 226                  | 774                 | 18,378           | 2009         |
| 2010         | 2,988          | 2,844          | 2,323          | 2,043          | 2,132          | 12,466           | 2,352          | 14,818           | 1,677          | 1,275      | 2,952          | 17,770           | 222                  | 754                 | 18,746           | 2010         |
| 2010         | 2,901          | 2,845          | 2,369          | 2,175          | 2,116          | 12,406           | 2,419          | 14,825           | 1,771          | 1,348      | 3,119          | 17,770           | 242                  | 769                 | 18,955           | 2010         |
| 2012         | 3,037          | 2,829          | 2,326          | 2,109          | 2,229          | 12,530           | 2,320          | 14,850           | 1,940          | 1,446      | 3,386          | 18,236           | 245                  | 682                 | 19,163           | 2012         |
| 2012         | 2,809          | 2,810          | 2,320          | 2,107          | 2,023          | 12,045           | 2,163          | 14,208           | 2,142          | 1,423      | 3,565          | 17,773           | 234                  | 671                 | 18,678           | 2012         |
| 2014         | 2,844          | 2,833          | 2,301          | 2,055          | 2,001          | 12,034           | 1,937          | 13,971           | 2,191          | 1,406      | 3,597          | 17,568           | 224                  | 628                 | 18,420           | 2014         |
| 2015         | 2,796          | 2,591          | 2,279          | 2,149          | 1,888          | 11,703           | 2,191          | 13,894           | 2,357          | 1,330      | 3,687          | 17,581           | 245                  | 587                 | 18,413           | 2015         |
| 2016         | 2,682          | 2,718          | 2,236          | 2,167          | 1,941          | 11,744           | 1,919          | 13,663           | 2,503          | 1,256      | 3,759          | 17,422           | 262                  | 588                 | 18,272           | 2016         |
| 2017         | 2,860          | 2,703          | 2,262          | 2,043          | 1,841          | 11,709           | 1,855          | 13,564           | 2,533          | 1,241      | 3,774          | 17,338           | 261                  | 605                 | 18,204           | 2017         |
| 2018         | 2,830          | 2,807          | 2,254          | 2,102          | 1,843          | 11,836           | 1,736          | 13,572           | 2,556          | 1,278      | 3,834          | 17,406           | 251                  | 599                 | 18,256           | 2018         |