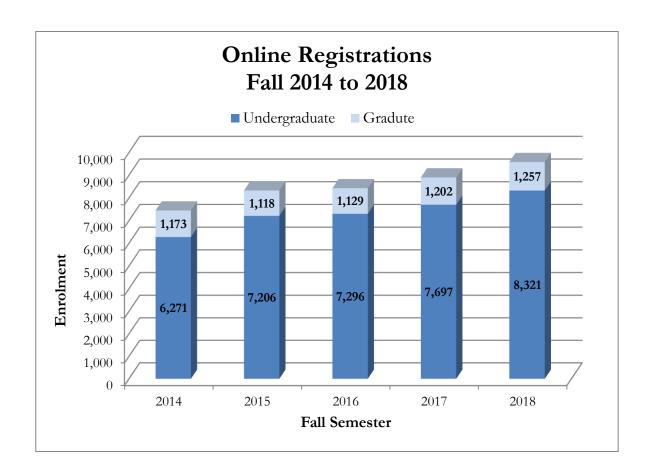

online offerings, which include nearly 500 undergraduate and graduate courses, and 33 fully online and mixed mode programs.
- Providing support services for educators and learners (on campus and online) who use Brightspace or any educational technologies administered by the department, including administering exams for online offerings.
- Integrating educational technologies into on-campus courses and classrooms, and supporting instructors with appropriate technology training.
- Providing development opportunities to educators and graduate students to improve teaching practice.

Technologies designed and adopted for online delivery have been widely integrated into on-campus offerings. In the '17/'18 academic year 3,200 on-campus course sections used technology to enhance course delivery.







Table 30 Distribution of Undergraduate Online Education Only Students by Geographical Location - Fall 2017 & 2018 (End of regular registration period)

|                |                                     | Ī       | Fall 2018  |            |              | Fall 2017  |              |              |
|----------------|-------------------------------------|---------|------------|------------|--------------|------------|--------------|--------------|
|                |                                     |         | Full       | Part       | Total        | Full       | Part         | Total        |
| By Postal Code |                                     |         | Time       | Time       | Total        | Time       | Time         | Total        |
| Postal Code    | Region