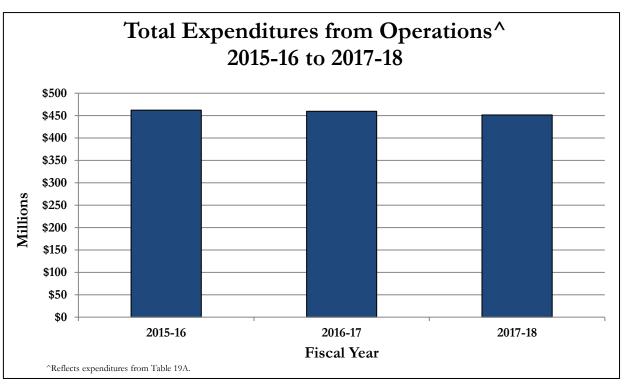

.
- Note 4: Expenditures for Technical Services are netted against internal recoveries.
- Note 5: Gross capital expenditures in Table 19D include capital assets, capital leases and the library collection. Minor renovations and repairs are included in Table 19C, Gross Operating Expenditures.
- Note 6: In accordance with CPA (Certified Professional Accountants) recommendations with regard to employee future benefits, Memorial University of Newfoundland recognizes and reports the future liabilities resulting from the accrual of vacation pay entitlements, severance and other post employment benefits, voluntary early retirement incentives, and the supplemental retirement incentive fund.

Figures may vary from audited financial statements due to restatement of prior years' figures if required.





Table 19

Total Gross Expenditures by Faculty and School
Operations
for the Three Year Period Ending 31 March 2018

| [                                                  | 2018        | 2017        | 2016        |
|----------------------------------------------------|-------------|-------------|-------------|
| _                                                  |             | ·           |             |
| Faculties and Schools                              |             |             |             |
| Faculty of Business Administration                 | 12,167,306  | 11,798,996  | 11,963,768  |
| Faculty of Education                               | 10,844,532  | 10,245,701  | 10,501,520  |
| Faculty of Engineering and Applied Science         | 20,942,114  | 23,559,218  | 21,143,963  |
|