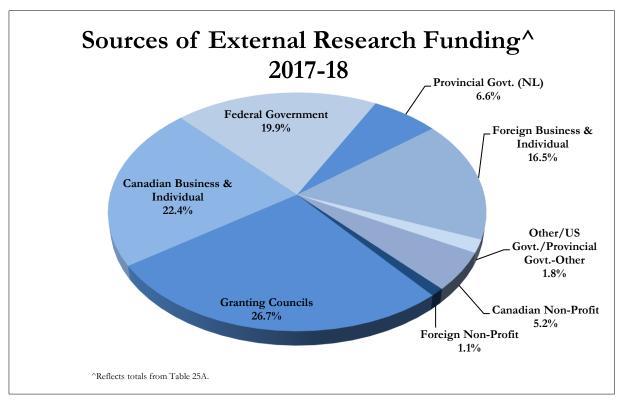

ver, stipulates that investigators retain the right to publish, subject to a reasonable deferral period.
- 9. There is a difference in award counts in Tables 23 and 25. Table 23 counts actual awards whereas Table 25 counts the contributions from the various sponsor categories. For example, an award provided by two sponsors would be counted as one award in Table 23, but as two contributions in Table 25. Similarly, the funding of an award from one sponsor could be proportionally credited between academic units engaged in interdisciplinary research. This will result in a count of two awards in Table 23 but only one award in Table 25. As a result of these practices, the net difference between Table 23 and Table 25, for 2013-14 is 12, -2014-15 is 13, 2015-16 is 7, 2016-17 is 12, 2017-18 is 12





Table 23A
Total External Research Support by Department 2013-14 to 2017-18

|                                          | 20           | 017-18     | 20           | )16-17      | 2015-16      |            | 20           | 014-15     | 20    | )13-14     |
|------------------------------------------|--------------|------------|--------------|-------------|--------------|------------|--------------|------------|-------|------------|
| Faculty                                  | #            | \$         | #            | \$          | #            | \$         | #            | \$         | #     | \$         |
| BUSINESS                                 | 17           | 714,555    | 13           | 496,289     | 13           | 836,081    | 10           | 205,052    | 15    | 297,126    |
| ED