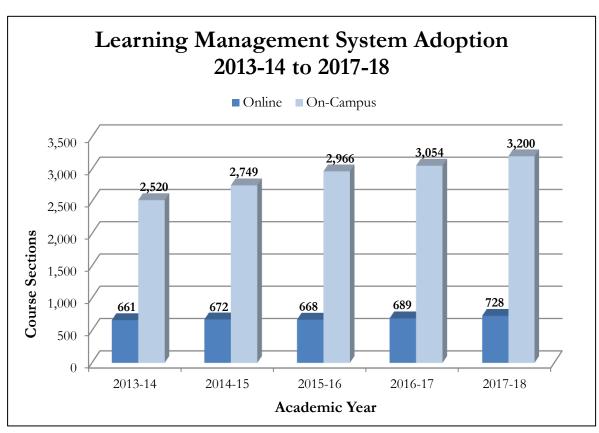

ne offerings, which include nearly 500 undergraduate and graduate courses, and 33 fully online and mixed mode programs.
- Providing support services for educators and learners (on campus and online) who use Brightspace or any educational technologies administered by the department, including administering exams for online offerings.
- Integrating educational technologies into on-campus courses and classrooms, and supporting instructors with appropriate technology training.
- Providing development opportunities to educators and graduate students to improve teaching practice.

Technologies designed and adopted for online delivery have been widely integrated into on-campus offerings. In the '17/'18 academic year 3,200 on-campus course sections used technology to enhance course delivery.







Table 30 Distribution of Undergraduate Online Education Only Students by Geographical Location - Fall 2017 & 2018 (End of regular registration period)

|                |                                     | Ī       | Fall 2018  |            |              | Fall 2017  |              |              |
|----------------|-------------------------------------|---------|------------|------------|--------------|------------|--------------|--------------|
|                |                                     |         | Full       | Part       | Total        | Full       | Part         | Total        |
| By Postal Code |                                     |         | Time       | Time       | Total        | Time       | Time         | Total        |
| Postal Code    | Region