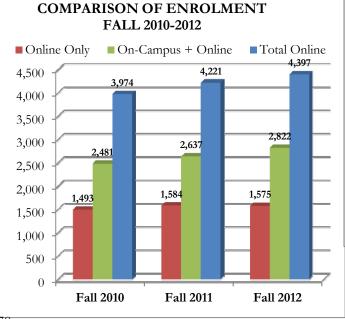

#### INTRODUCTION

| Size of Men                                                                                             | <b>L INFORMATION</b><br>norial University of Newfoundland<br>Chancellors and Chairmen of the Board of Regents                                                                                                                                                                                                                                                                                                                                                                                                                                                                                                                                                                                                                                                                                                                                                                                                                               | 1<br>2                                                   |
|---------------------------------------------------------------------------------------------------------|---------------------------------------------------------------------------------------------------------------------------------------------------------------------------------------------------------------------------------------------------------------------------------------------------------------------------------------------------------------------------------------------------------------------------------------------------------------------------------------------------------------------------------------------------------------------------------------------------------------------------------------------------------------------------------------------------------------------------------------------------------------------------------------------------------------------------------------------------------------------------------------------------------------------------------------------|----------------------------------------------------------|
| STUDEN                                                                                                  | Γ PROFILE                                                                                                                                                                                                                                                                                                                                                                                                                                                                                                                                                                                                                                                                                                                                                                                                                                                                                                                                   |                                                          |
| Notes<br>Table 1<br>Table 2<br>Table 3<br>Table 4<br>Table 4A                                           | Fall Semester Enrolment - 1962 to 2012<br>Fall Semester Enrolment by Campus - 2003 to 2012<br>Degrees, Diplomas, and Certificates Conferred by Convocation Session - 1950 to 2012<br>Degrees, Diplomas, and Certificates Conferred by Faculty/School and Gender - 2008 to 2012<br>Undergraduate Degrees and Diplomas Conferred by Major or Discipline and Gender - 2008 to 2012                                                                                                                                                                                                                                                                                                                                                                                                                                                                                                                                                             | 4<br>5<br>7<br>9<br>11                                   |
| Table 5<br>Table 6                                                                                      | Selected Graphs<br>Fall Semester Undergraduate and Graduate Enrolment by Faculty/School - 2008 to 2012 (Total, Full-time, Part-time)<br>Fall Semester Undergraduate and Graduate Enrolment by Age and Gender - 2010 to 2012<br>(Total, Undergraduate, Graduate)                                                                                                                                                                                                                                                                                                                                                                                                                                                                                                                                                                                                                                                                             | 14<br>15<br>18                                           |
| Table 7<br>Table 8                                                                                      | Fall Semester Student Enrolment by Faculty/School and Gender - 2010 to 2012 (Undergraduate, Graduate)<br>Fall Semester Graduate Enrolment by Faculty/School and Program - 2010 to 2012<br>(Masters, Doctorate, Graduate Diploma)                                                                                                                                                                                                                                                                                                                                                                                                                                                                                                                                                                                                                                                                                                            | 20<br>22                                                 |
| Table 9<br>Table 10<br>Table 11<br>Table 12<br>Table 13<br>Table 14<br>Table 15<br>Table 16<br>Table 17 | Full-time UG Students by Major and Year - Fall 2012 (Total, Grenfell Campus/WRSON, St. John's Campus/MI/CNS)<br>Full-time and Part-time Undergraduate Students by Faculty/School and Year - Fall 2012<br>Full-time and Part-time Undergraduate Students by Faculty/School and Number of Credit Hours - Fall 2012<br>Newfoundland and Labrador Map with Postal Codes<br>Distribution of Full-time and Part-time Student Enrolments by Postal Code - Fall 2012<br>Out-of-Province Full-time and Part-time Undergraduate and Graduate Enrolment - 2010 to 2012<br>International Student Enrolment by Citizenship - 2010 to 2012 (Total, Full-time, Part-time)<br>Fisheries and Marine Institute - Degrees, Diplomas, and Certificates Awarded - 2008 to 2012<br>Fisheries and Marine Institute - Enrolment by School and Program - 2007-08 to 2012-13<br>Fisheries and Marine Institute - Enrolment by Program and Gender - 2010-11 to 2012-13 | 24<br>30<br>31<br>32<br>33<br>34<br>35<br>41<br>42<br>43 |
|                                                                                                         | AL PROFILE                                                                                                                                                                                                                                                                                                                                                                                                                                                                                                                                                                                                                                                                                                                                                                                                                                                                                                                                  | 45                                                       |
| Notes<br>Selected Gr<br>Table 18<br>Table 19<br>Table 20<br>Table 21                                    | aphs<br>Gross Expenditures by Faculty/School Operations - 2007-08 to 2011-12 (Total, Salary, Operating, Capital)<br>Schedule of Revenue and Net Expenditures Operations - 2007-08 to 2011-12<br>Schedule of Revenue and Net Expenditures by Object Operations - 2007-08 to 2011-12<br>Schedule of Tuition Fees - 2007-08 to 2011-12 (per semester)                                                                                                                                                                                                                                                                                                                                                                                                                                                                                                                                                                                          | 45<br>46<br>47<br>51<br>52<br>53                         |
|                                                                                                         | CH PROFILE                                                                                                                                                                                                                                                                                                                                                                                                                                                                                                                                                                                                                                                                                                                                                                                                                                                                                                                                  |                                                          |
| Notes<br>Selected Gr<br>Table 22<br>Table 23<br>Table 24                                                | aphs<br>External Research Support by Department - 2007-08 to 2011-12<br>(Total, Operating Grants, Operating Contracts, Other Grants)<br>External Research Support by Unit - 2007-08 to 2011-12<br>(Total, Operating Grants, Operating Contracts, Other Grants)<br>Sources of External Research Funding - 2007-08 to 2011-12<br>(Total, Operating Grants, Operating Contracts, Other Grants)                                                                                                                                                                                                                                                                                                                                                                                                                                                                                                                                                 | 55<br>56<br>57<br>61<br>63                               |
|                                                                                                         | AND DEVELOPMENT PROFILE<br>Iniversity Alumni<br>Total Institutional Support and Gift Designations - 2007-08 to 2011-12                                                                                                                                                                                                                                                                                                                                                                                                                                                                                                                                                                                                                                                                                                                                                                                                                      | 66<br>67                                                 |
| HUMAN I<br>Table 26<br>Table 27<br>Table 28<br>Table 29<br>Table 30                                     | RESOURCES PROFILE<br>Permanent Faculty and Staff by Department - 2010 to 2012<br>Permanent and Contractual University Employees by Pay Group - 2010 to 2012<br>Full-time and Part-time Academic Staff by Rank and Gender - 2010 to 2012<br>Academic Staff by Degree and Gender - 2010 to 2012<br>Average Salaries of Regular Full-time Academic Staff (Faculty/School, Rank and Gender) - 2010 to 2012                                                                                                                                                                                                                                                                                                                                                                                                                                                                                                                                      | 69<br>71<br>72<br>73<br>74                               |
| <b>LIBRARY</b><br>Table 31                                                                              | PROFILE<br>Library Statistics - 2008-09 to 2011-12                                                                                                                                                                                                                                                                                                                                                                                                                                                                                                                                                                                                                                                                                                                                                                                                                                                                                          | 76                                                       |
|                                                                                                         | E EDUCATION PROFILE                                                                                                                                                                                                                                                                                                                                                                                                                                                                                                                                                                                                                                                                                                                                                                                                                                                                                                                         |                                                          |
| Distance Ec<br>Table 32                                                                                 | lucation, Learning and Teaching Support<br>Distribution of Undergraduate Distance Education Only Students by Geographical Location - Fall 2012                                                                                                                                                                                                                                                                                                                                                                                                                                                                                                                                                                                                                                                                                                                                                                                              | 78<br>79                                                 |