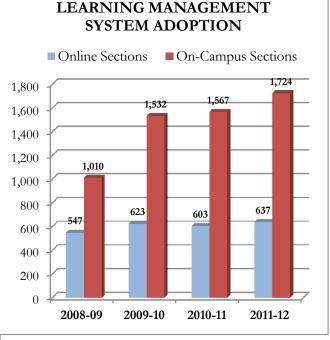

#### INTRODUCTION

| Size of Men                                                                                             | <b>L INFORMATION</b><br>norial University of Newfoundland<br>Chancellors and Chairmen of the Board of Regents                                                                                                                                                                                                                                                                                                                                                                                                                                                                                                                                                                                                                                                                                                                                                                                                                               | 1<br>2                                                   |
|---------------------------------------------------------------------------------------------------------|---------------------------------------------------------------------------------------------------------------------------------------------------------------------------------------------------------------------------------------------------------------------------------------------------------------------------------------------------------------------------------------------------------------------------------------------------------------------------------------------------------------------------------------------------------------------------------------------------------------------------------------------------------------------------------------------------------------------------------------------------------------------------------------------------------------------------------------------------------------------------------------------------------------------------------------------|----------------------------------------------------------|
| STUDEN                                                                                                  | Γ PROFILE                                                                                                                                                                                                                                                                                                                                                                                                                                                                                                                                                                                                                                                                                                                                                                                                                                                                                                                                   |                                                          |
| Notes<br>Table 1<br>Table 2<br>Table 3<br>Table 4<br>Table 4A                                           | Fall Semester Enrolment - 1962 to 2012<br>Fall Semester Enrolment by Campus - 2003 to 2012<br>Degrees, Diplomas, and Certificates Conferred by Convocation Session - 1950 to 2012<br>Degrees, Diplomas, and Certificates Conferred by Faculty/School and Gender - 2008 to 2012<br>Undergraduate Degrees and Diplomas Conferred by Major or Discipline and Gender - 2008 to 2012                                                                                                                                                                                                                                                                                                                                                                                                                                                                                                                                                             | 4<br>5<br>7<br>9<br>11                                   |
| Table 5<br>Table 6                                                                                      | Selected Graphs<br>Fall Semester Undergraduate and Graduate Enrolment by Faculty/School - 2008 to 2012 (Total, Full-time, Part-time)<br>Fall Semester Undergraduate and Graduate Enrolment by Age and Gender - 2010 to 2012<br>(Total, Undergraduate, Graduate)                                                                                                                                                                                                                                                                                                                                                                                                                                                                                                                                                                                                                                                                             | 14<br>15<br>18                                           |
| Table 7<br>Table 8                                                                                      | Fall Semester Student Enrolment by Faculty/School and Gender - 2010 to 2012 (Undergraduate, Graduate)<br>Fall Semester Graduate Enrolment by Faculty/School and Program - 2010 to 2012<br>(Masters, Doctorate, Graduate Diploma)                                                                                                                                                                                                                                                                                                                                                                                                                                                                                                                                                                                                                                                                                                            | 20<br>22                                                 |
| Table 9<br>Table 10<br>Table 11<br>Table 12<br>Table 13<br>Table 14<br>Table 15<br>Table 16<br>Table 17 | Full-time UG Students by Major and Year - Fall 2012 (Total, Grenfell Campus/WRSON, St. John's Campus/MI/CNS)<br>Full-time and Part-time Undergraduate Students by Faculty/School and Year - Fall 2012<br>Full-time and Part-time Undergraduate Students by Faculty/School and Number of Credit Hours - Fall 2012<br>Newfoundland and Labrador Map with Postal Codes<br>Distribution of Full-time and Part-time Student Enrolments by Postal Code - Fall 2012<br>Out-of-Province Full-time and Part-time Undergraduate and Graduate Enrolment - 2010 to 2012<br>International Student Enrolment by Citizenship - 2010 to 2012 (Total, Full-time, Part-time)<br>Fisheries and Marine Institute - Degrees, Diplomas, and Certificates Awarded - 2008 to 2012<br>Fisheries and Marine Institute - Enrolment by School and Program - 2007-08 to 2012-13<br>Fisheries and Marine Institute - Enrolment by Program and Gender - 2010-11 to 2012-13 | 24<br>30<br>31<br>32<br>33<br>34<br>35<br>41<br>42<br>43 |
|                                                                                                         | AL PROFILE                                                                                                                                                                                                                                                                                                                                                                                                                                                                                                                                                                                                                                                                                                                                                                                                                                                                                                                                  | 45                                                       |
| Notes<br>Selected Gr<br>Table 18<br>Table 19<br>Table 20<br>Table 21                                    | aphs<br>Gross Expenditures by Faculty/School Operations - 2007-08 to 2011-12 (Total, Salary, Operating, Capital)<br>Schedule of Revenue and Net Expenditures Operations - 2007-08 to 2011-12<br>Schedule of Revenue and Net Expenditures by Object Operations - 2007-08 to 2011-12<br>Schedule of Tuition Fees - 2007-08 to 2011-12 (per semester)                                                                                                                                                                                                                                                                                                                                                                                                                                                                                                                                                                                          | 45<br>46<br>47<br>51<br>52<br>53                         |
|                                                                                                         | CH PROFILE                                                                                                                                                                                                                                                                                                                                                                                                                                                                                                                                                                                                                                                                                                                                                                                                                                                                                                                                  |                                                          |
| Notes<br>Selected Gr<br>Table 22<br>Table 23<br>Table 24                                                | aphs<br>External Research Support by Department - 2007-08 to 2011-12<br>(Total, Operating Grants, Operating Contracts, Other Grants)<br>External Research Support by Unit - 2007-08 to 2011-12<br>(Total, Operating Grants, Operating Contracts, Other Grants)<br>Sources of External Research Funding - 2007-08 to 2011-12<br>(Total, Operating Grants, Operating Contracts, Other Grants)                                                                                                                                                                                                                                                                                                                                                                                                                                                                                                                                                 | 55<br>56<br>57<br>61<br>63                               |
|                                                                                                         | AND DEVELOPMENT PROFILE<br>Iniversity Alumni<br>Total Institutional Support and Gift Designations - 2007-08 to 2011-12                                                                                                                                                                                                                                                                                                                                                                                                                                                                                                                                                                                                                                                                                                                                                                                                                      | 66<br>67                                                 |
| HUMAN I<br>Table 26<br>Table 27<br>Table 28<br>Table 29<br>Table 30                                     | RESOURCES PROFILE<br>Permanent Faculty and Staff by Department - 2010 to 2012<br>Permanent and Contractual University Employees by Pay Group - 2010 to 2012<br>Full-time and Part-time Academic Staff by Rank and Gender - 2010 to 2012<br>Academic Staff by Degree and Gender - 2010 to 2012<br>Average Salaries of Regular Full-time Academic Staff (Faculty/School, Rank and Gender) - 2010 to 2012                                                                                                                                                                                                                                                                                                                                                                                                                                                                                                                                      | 69<br>71<br>72<br>73<br>74                               |
| <b>LIBRARY</b><br>Table 31                                                                              | PROFILE<br>Library Statistics - 2008-09 to 2011-12                                                                                                                                                                                                                                                                                                                                                                                                                                                                                                                                                                                                                                                                                                                                                                                                                                                                                          | 76                                                       |
|                                                                                                         | E EDUCATION PROFILE                                                                                                                                                                                                                                                                                                                                                                                                                                                                                                                                                                                                                                                                                                                                                                                                                                                                                                                         |                                                          |
| Distance Ec<br>Table 32                                                                                 | lucation, Learning and Teaching Support<br>Distribution of Undergraduate Distance Education Only Students by Geographical Location - Fall 2012                                                                                                                                                                                                                                                                                                                                                                                                                                                                                                                                                                                                                                                                                                                                                                                              | 78<br>79                                                 |