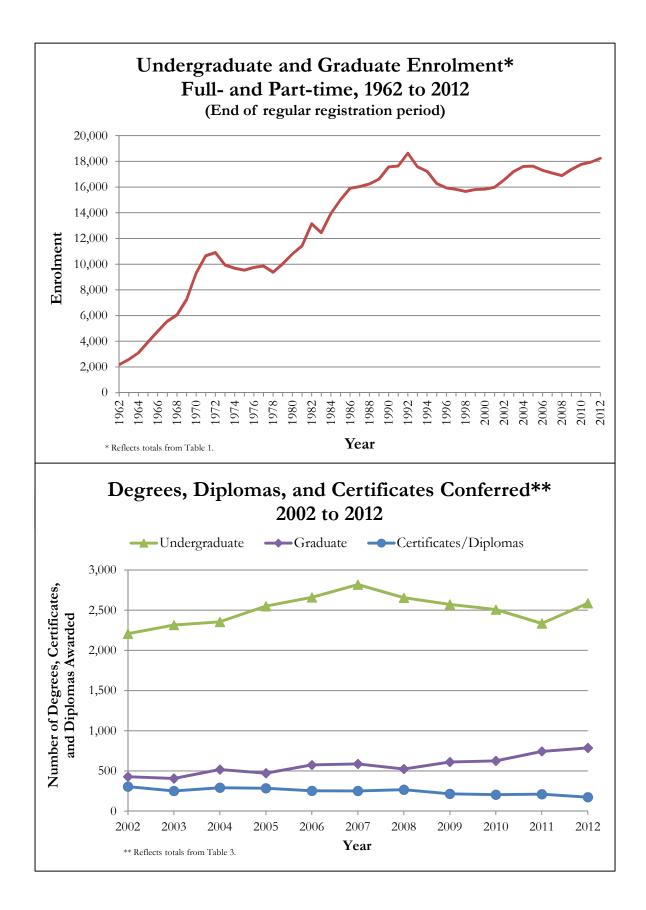

#### Table 1 Fall Semester Enrolment - 1962 to 2012

(End of regular registration period)

| 1            |                |                |                | Under          | graduate       | 2                |                |                  |                | Graduat    | e              |                  |            | Dialomaa        |                  | 1            |
|--------------|----------------|----------------|----------------|----------------|----------------|------------------|----------------|------------------|----------------|------------|----------------|------------------|------------|-----------------|------------------|--------------|
|              |                |                | Full-tim       |                | 5              |                  |                |                  |                | Graduat    |                | Sub-             | Post-      | Diplomas<br>and | Grand            |              |
|              |                |                |                | . /            |                | Total            | P/T            | Total            | F/T            | P/T        | Total          | total            | Graduate~  | Certificates    | Total            |              |
|              | 1st            | 2nd            | 3rd            | 4th            | 5th            | F/T*             |                | U/G              |                |            | Grad           |                  | (Medicine) | (MI)**          |                  |              |
| 1962         | 1,055          | 476            | 264            | 149            | 22             | 1,966            | 176            | 2,142            |                |            | 32             | 2,174            |            |                 | 2,174            | 1962         |
| 1963         | 1,103          | 557            | 313            | 179            | 44             | 2,196            | 335            | 2,531            |                |            | 48             | 2,579            |            |                 | 2,579            | 1963         |
| 1964         | 1,239          | 670            | 424            | 224            | 61             | 2,618            | 424            | 3,042            |                |            | 59             | 3,101            |            |                 | 3,101            | 1964         |
| 1965         | 1,424          | 834            | 473            | 287            | 88             | 3,106            | 737            | 3,843            |                |            | 100            | 3,943            |            |                 | 3,943            | 1965         |
| 1966         | 1,649          | 1,040          | 530            | 456            | 159            | 3,834            | 840            | 4,674            |                |            | 88             | 4,762            |            |                 | 4,762            | 1966         |
| 1967         | 1,671          | 1,082          | 857            | 516            | 201            | 4,327            | 1,076          | 5,403            |                |            | 158            | 5,561            |            |                 | 5,561            | 1967         |
| 1968         | 1,577          | 1,228          | 922            | 631            | 205            | 4,563            | 1,263          | 5,826            |                |            | 219            | 6,045            |            |                 | 6,045            | 1968         |
| 1969         | 1,768          | 1,272          | 926            | 632            | 261            | 4,859            | 1,990          | 6,849            |                |            | 390            | 7,239            |            |                 | 7,239            | 1969         |
| 1970         | 2,323          | 1,626          | 995            | 766            | 366            | 6,076            | 2,747          | 8,823            |                |            | 481            | 9,304            |            |                 | 9,304            | 1970         |
| 1971         | 1,945          | 2,098          | 1,257          | 856            | 573            | 6,729            | 3,281          | 10,010           |                |            | 640            | 10,650           |            |                 | 10,650           | 1971         |
| 1972         | 2,107          | 1,747          | 1,425          | 1,085          | 602            | 6,966            | 3,240          | 10,206           |                |            | 702            | 10,908           |            |                 | 10,908           | 1972         |
| 1973         | 1,497          | 1,547          | 1,215          | 1,077          | 712            | 6,048            | 3,134          | 9,182            |                |            | 753            | 9,935            |            |                 | 9,935            | 1973         |
| 1974         | 1,592          | 1,252          | 1,119          | 976            | 657            | 5,596            | 3,233          | 8,829            |                |            | 853            | 9,682            |            |                 | 9,682            | 1974         |
| 1975         | 1,769          | 1,376          | 1,051          | 845            | 771            | 5,812            | 2,888<br>2,694 | 8,700            |                |            | 830            | 9,530            |            |                 | 9,530            | 1975         |
| 1976<br>1977 | 2,214          | 1,468          | 1,019          | 751<br>670     | 792<br>824     | 6,244            | 2,694          | 8,938<br>9,006   |                |            | 812<br>857     | 9,750<br>9,863   |            |                 | 9,750<br>9,863   | 1976<br>1977 |
| 1977         | 2,084<br>1,793 | 1,711<br>1,646 | 1,123<br>1,031 | 606            | 824<br>790     | 6,412<br>5,866   | 2,394          | 9,000<br>8,583   |                |            | 792            | 9,803<br>9,375   |            |                 | 9,803<br>9,375   | 1977         |
| 1978         | 1,953          | 1,721          | 975            | 647            | 811            | 6,107            | 3,179          | 9,286            |                |            | 750            | 10,036           |            |                 | 10,036           | 1978         |
| 1979         | 2,166          | 1,852          | 1,059          | 736            | 986            | 6,799            | 3,184          | 9,280<br>9,983   |                |            | 814            | 10,030           |            |                 | 10,030           | 1979         |
| 1981         | 2,507          | 1,372          | 1,150          | 890            | 1,539          | 7,458            | 3,163          | 10,621           | 368            | 439        | 807            | 11,428           |            |                 | 11,428           | 1981         |
| 1982         | 2,970          | 1,931          | 1,290          | 845            | 1,509          | 8,545            | 3,656          | 12,201           | 480            | 466        | 946            | 13,147           |            |                 | 13,147           | 1982         |
| 1983         | 1,363          | 2,366          | 1,414          | 984            | 1,524          | 7,651            | 3,827          | 11,478           | 511            | 453        | 964            | 12,442           |            |                 | 12,442           | 1983         |
| 1984         | 3,172          | 1,299          | 1,710          | 1,196          | 1,542          | 8,919            | 4,096          | 13,015           | 442            | 484        | 926            | 13,941           |            |                 | 13,941           | 1984         |
| 1985         | 3,377          | 2,642          | 1,071          | 1,427          | 1,553          | 10,070           | 4,058          | 14,128           | 480            | 410        | 890            | 15,018           |            |                 | 15,018           | 1985         |
| 1986         | 3,426          | 2,634          | 1,956          | 889            | 1,799          | 10,704           | 3,963          | 14,667           | 567            | 669        | 1,236          | 15,903           |            |                 | 15,903           | 1986         |
| 1987         | 3,546          | 2,647          | 1,999          | 1,321          | 1,403          | 10,916           | 4,044          | 14,960           | 457            | 617        | 1,074          | 16,034           |            |                 | 16,034           | 1987         |
| 1988         | 3,659          | 2,657          | 1,863          | 1,436          | 1,647          | 11,262           | 3,929          | 15,191           | 478            | 575        | 1,053          | 16,244           |            |                 | 16,244           | 1988         |
| 1989         | 3,799          | 2,557          | 1,995          | 1,387          | 1,790          | 11,528           | 4,032          | 15,560           | 514            | 547        | 1,061          | 16,621           |            |                 | 16,621           | 1989         |
| 1990         | 4,070          | 2,897          | 2,013          | 1,594          | 1,898          | 12,472           | 4,023          | 16,495           | 552            | 521        | 1,073          | 17,568           |            |                 | 17,568           | 1990         |
| 1991         | 3,951          | 2,956          | 2,217          | 1,586          | 1,896          | 12,606           | 3,926          | 16,532           | 644            | 459        | 1,103          | 17,635           |            |                 | 17,635           | 1991         |
| 1992         | 4,256          | 2,990          | 2,165          | 1,706          | 1,951          | 13,068           | 4,385          | 17,453           | 683            | 496        | 1,179          | 18,632           |            | N/A             | 18,632           | 1992         |
| 1993         | 4,126          | 3,102          | 2,199          | 1,578          | 1,945          | 12,950           | 3,453          | 16,403           | 701            | 467        | 1,168          | 17,571           |            | N/A             | 17,571           | 1993         |
| 1994         | 4,443          | 2,996          | 2,262          | 1,680          | 1,793          | 13,174           | 2,823          | 15,997           | 755            | 474        | 1,229          | 17,226           |            | N/A             | 17,226           | 1994         |
| 1995         | 3,280          | 2,957          | 2,250          | 1,723          | 1,815          | 12,025           | 2,882          | 14,907           | 857            | 509        | 1,366          | 16,273           | 210        | 756             | 17,239           | 1995         |
| 1996         | 3,342          | 2,826          | 2,177          | 1,954          | 2,036          | 12,335           | 2,179          | 14,514           | 904            | 511        | 1,415          | 15,929           | 209        | 663             | 16,801           | 1996         |
| 1997         | 3,409          | 2,753          | 2,237          | 1,851          | 1,973          | 12,223           | 1,931          | 14,154           | 1,033          | 635        | 1,668          | 15,822           | 216        | 621             | 16,659           | 1997         |
| 1998         | 3,066          | 2,901          | 2,270          | 1,936          | 1,960          | 12,133           | 1,909          | 14,042           | 1,004          | 619        | 1,623          | 15,665           | 199        | 640<br>705      | 16,504           | 1998         |
| 1999         | 3,134          | 2,873          | 2,239          | 1,888          | 1,956          | 12,090<br>12,239 | 2,107          | 14,197           | 992            | 616<br>638 | 1,608<br>1,659 | 15,805           | 192<br>174 | 795<br>752      | 16,792<br>16,756 | 1999<br>2000 |
| 2000<br>2001 | 3,287<br>3,179 | 2,910<br>3,018 | 2,224<br>2,251 | 1,840<br>1,873 | 1,978<br>1,916 | 12,239           | 1,932<br>2,057 | 14,171<br>14,294 | 1,021<br>1,050 | 637        | 1,639          | 15,830<br>15,981 | 174        | 752<br>809      | 16,965           |              |
| 2001         | 3,077          | 3,174          | 2,201          | 1,875          | 2,053          | 12,257           | 2,057          | 14,294           | 1,090          | 753        | 1,843          | 16,561           | 173        | 775             | 17,510           |              |
| 2002         | 3,120          | 3,265          | 2,528          | 1,996          | 2,035          | 12,938           | 2,269          | 15,207           | 1,219          | 796        | 2,015          | 17,222           | 174        | 872             | 18,266           | 2002         |
| 2003         | 3,100          | 3,216          | 2,622          | 2,048          | 2,025          | 13,191           | 2,223          | 15,414           | 1,308          | 879        | 2,013          | 17,601           | 184        | 821             | 18,606           | 2003         |
| 2004         | 3,100          | 3,050          | 2,637          | 2,040          | 2,203          | 13,184           | 2,143          | 15,327           | 1,375          | 920        | 2,295          | 17,622           | 181        | 819             | 18,622           |              |
| 2005         | 2,970          | 2,923          | 2,456          | 2,221          | 2,239          | 12,809           | 2,224          | 15,033           | 1,373          | 899        | 2,272          | 17,305           | 204        | 744             | 18,253           | 2005         |
| 2007         | 3,080          | 2,725          | 2,410          | 2,181          | 2,238          | 12,634           | 2,155          | 14,789           | 1,403          | 899        | 2,302          | 17,091           | 207        | 670             | 17,968           | 2007         |
| 2008         | 2,939          | 2,768          | 2,266          | 2,090          | 2,206          | 12,269           | 2,208          | 14,477           | 1,410          | 1,005      | 2,415          | 16,892           | 211        | 688             | 17,791           | 2008         |
| 2009         | 3,023          | 2,837          | 2,325          | 2,045          | 2,152          | 12,382           | 2,323          | 14,705           | 1,567          | 1,106      | 2,673          | 17,378           | 226        | 774             | 18,378           | 2009         |
| 2010         | 2,988          | 2,844          | 2,337          | 2,069          | 2,228          | 12,466           | 2,352          | 14,818           | 1,677          | 1,275      | 2,952          | 17,770           | 222        | 754             | 18,746           | 2010         |
| 2011         | 2,901          | 2,845          | 2,369          | 2,175          | 2,116          | 12,406           | 2,419          | 14,825           | 1,771          | 1,348      | 3,119          | 17,944           | 242        | 769             | 18,955           | 2011         |
| 2012         | 3,037          | 2,829          | 2,326          | 2,109          | 2,229          | 12,530           | 2,320          | 14,850           | 1,940          | 1,446      | 3,386          | 18,236           | 245        | 682             | 19,163           | 2012         |

\* Beginning in 1996, work-term students are included as full-time students.
 \*\* The Marine Institute (MI) joined Memorial University in 1992. The total enrolment has been restated to reflect this change and is not comparable to previous publications. The enrolment data for 1992 to 1994 is not available at this time.
 ~ Beginning in 2004, enrolment for Post-Graduate (Medicine) starting with 1995 is included. Total enrolments have changed accordingly.

Table 3Degrees, Diplomas, and Certificates Conferred by Convocation Session - 1950 to 2012

|                                                                            | 20        | 2012      |           | 11        | 20        |          | 200        | 19      | 200        | 18      | 1950 - 2007    | Total          |
|----------------------------------------------------------------------------|-----------|-----------|-----------|-----------|-----------|----------|------------|---------|------------|---------|----------------|----------------|
|                                                                            | 20<br>May | Oct       | 20<br>May | II<br>Oct | 20<br>May | Oct      | 200<br>May | Oct     | 200<br>May | Oct     |                | 10181          |
| Degrees                                                                    | may       | 00        | may       | 011       | may       | 00       | may        | 00      | тау        | 00      | l              |                |
| Bachelor of Arts (Hons.)                                                   | 53        | 17        | 50        | 8         | 51        | 4        | 54         | 17      | 43         | 10      | 1,521          | 1,828          |
| Bachelor of Business Admin. (Hons.)                                        | 12        | 2         | 13        | 4         | 10        | 1        | 11         | 0       | 6          | 3       | 54             | 116            |
| Bach. of Busi. Admin. (International) (Hons.)                              | 1         | 1         | 1         | 2         | 5         | 1        | 4          | 0       | -          | -       | 0              | 15             |
| Bachelor of Commerce (Hons.)                                               | 0         | 0         | 1         | 0         | 1         | 0        | 0          | 0       | 2          | 0       | 114            | 118            |
| Bachelor of Commerce (Hons.) (Co-op)                                       | 19        | 0         | 24        | 0         | 32        | 2        | 27         | 0       | 35         | 1       | 971            | 1,111          |
| Bachelor of Kinesiology (Hons.)<br>Bachelor of Kinesiology (Hons.) (Co-op) | 19<br>15  | 0         | 19<br>16  | 0         | 8<br>14   | 0        | 11<br>18   | 0 2     | 11<br>9    | 4<br>0  | 64<br>59       | 136<br>135     |
| Bachelor of Music (Hons.)                                                  | 10        | 0         | 4         | 0         | 9         | 0        | 10         | 1       | 9          | 0       | 44             | 87             |
| Bachelor of Physical Education (Hons.)                                     | 0         | 1         | 1         | 0         | 2         | 0        | 5          | 0       | 6          | 0       | 27             | 42             |
| Bachelor of Physical Ed. (Hons.) (Co-op)                                   | 0         | 0         | 0         | Ő         | 0         | Ő        | 2          | 0       | 1          | Ő       | 36             | 39             |
| Bachelor of Recreation (Hons.)                                             | 0         | 0         | 0         | 0         | 0         | 0        | 0          | 0       | 3          | 0       | 13             | 16             |
| Bachelor of Recreation (Hons.) (Co-op)                                     | 3         | 0         | 0         | 0         | 0         | 0        | 0          | 0       | 0          | 0       | 2              | 5              |
| Bachelor of Science (Hons.)                                                | 121       | 4         | 104       | 10        | 120       | 10       | 113        | 8       | 104        | 14      | 2,268          | 2,876          |
| Total (Hons.)                                                              | 253       | 26        | 233       | 24        | 252       | 19       | 255        | 28      | 229        | 32      | 5,173          | 6,524          |
| Bachelor of Arts                                                           | 313       | 70        | 329       | 71        | 370       | 72       | 382        | 77      | 398        | 78      | 18,734         | 20,894         |
| Bachelor of Arts (Education)                                               | 0         | 0         | 0         | 0         | 0         | 0        | 0          | 0       | 0          | 0       | 7,391          | 7,391          |
| Bachelor of Arts (Police Studies)                                          | 0         | 0         | 0         | 0         | 0         | 0        | 0          | 0       | 0          | 0       | 6              | 6              |
| Bachelor of Business Administration                                        | 135       | 60        | 171       | 56        | 139       | 46       | 152        | 34      | 120        | 62      | 1,276          | 2,251          |
| Bachelor of Business Admin. (International)                                | 10        | 2         | 19        | 5         | 9         | 2        | 3          | 6       | 1          | 3       | 0              | 60             |
| Bachelor of Commerce                                                       | 1         | 1         | 3         | 0         | 4         | 0        | 1          | 1       | 6          | 2       | 469            | 488            |
| Bachelor of Commerce (Co-op)                                               | 84        | 8<br>0    | 93        | 17        | 91<br>1   | 12<br>0  | 119        | 8       | 112        | 7       | 3,754          | 4,305          |
| Bachelor of Education<br>Bachelor of Education (Elementary)                | 0         | 0         | 0         | 0         | 1<br>1    | 0        | 0<br>0     | 1<br>0  | 1<br>0     | 1<br>0  | 7,017<br>1,381 | 7,021<br>1,382 |
| Bachelor of Ed. (Intermediate/Secondary)                                   | 2         | 166       | 1         | 185       | 7         | 170      | 5          | 214     | 3          | 243     | 2,285          | 3,281          |
| Bachelor of Education (Native & Northern)                                  | 0         | 0         | 2         | 0         | 1         | 0        | 1          | 0       | 1          | 0       | 30             | 35             |
| Bachelor of Education (Primary)                                            | 0         | 0         | 0         | 0         | 0         | 0        | 0          | 0       | 0          | 0       | 1,194          | 1,194          |
| Bachelor of Education (Primary/Elementary)                                 | 78        | 117       | 77        | 114       | 73        | 115      | 125        | 118     | 167        | 117     | 1,020          | 2,121          |
| Bachelor of Education (Post-Secondary)                                     | 6         | 2         | 22        | 5         | 21        | 5        | 18         | 4       | 18         | 4       | 108            | 213            |
| Bachelor of Engineering                                                    | 164       | 2         | 150       | 1         | 169       | 1        | 157        | 0       | 149        | 4       | 3,403          | 4,200          |
| Bachelor of Fine Arts (Theatre)                                            | 12        | 0         | 22        | 0         | 7         | 0        | 12         | 0       | 17         | 1       | 197            | 268            |
| Bachelor of Fine Arts (Visual)<br>Bachelor of Kinesiology                  | 17<br>16  | 2<br>1    | 9<br>9    | 2<br>7    | 17<br>9   | 1<br>3   | 14<br>10   | 3<br>2  | 12<br>11   | 13<br>1 | 216<br>50      | 306<br>119     |
| Bachelor of Kinesiology (Co-op)                                            | 8         | 0         | 2         | 1         | 6         | 0        | 2          | 1       | 3          | 1       | 30<br>39       | 63             |
| Bachelor of Maritime Studies                                               | 11        | 8         | 6         | 3         | 7         | 1        | 10         | 1       | 8          | 2       | 65             | 122            |
| Bachelor of Medical Science                                                | 0         | 0         | 0         | 0         | 0         | 0        | 0          | 0       | 0          | 0       | 1,391          | 1,391          |
| Bachelor of Music                                                          | 19        | 0         | 34        | 2         | 19        | 2        | 22         | 3       | 22         | 1       | 520            | 644            |
| Bachelor of Music Education                                                | 22        | 2         | 17        | 5         | 20        | 0        | 12         | 2       | 15         | 3       | 367            | 465            |
| Bachelor of Nursing                                                        | 227       | 39        | 196       | 44        | 200       | 44       | 186        | 40      | 184        | 34      | 3,154          | 4,348          |
| Bachelor of Physical Education                                             | 21        | 6         | 24        | 3         | 20        | 3        | 13         | 4       | 14         | 0       | 1,040          | 1,148          |
| Bachelor of Physical Education (Co-op)                                     | 4         | 0         | 2         | 0         | 1         | 0        | 2          | 1       | 3          | 0       | 216            | 229            |
| Bachelor of Recreation                                                     | 5<br>2    | 1<br>2    | 4         | 0 2       | 5         | 1<br>1   | 1<br>1     | 0       | 2          | 1<br>2  | 72             | 92             |
| Bachelor of Recreation (Co-op)<br>Bachelor of Resource Management          | 2<br>5    | 2<br>1    | 3<br>4    | 20        | 11        | 1        | 1          | 1       | 1          | -       | 65<br>0        | 91<br>10       |
| Bachelor of Science                                                        | 224       | 26        | 223       | 23        | 232       | 24       | 228        | 28      | 233        | 26      | 9,677          | 10,944         |
| Bachelor of Science (Pharmacy)                                             | 40        | 0         | 41        | 0         | 40        | 0        | 38         | 0       | 17         | 0       | 591            | 767            |
| Bachelor of Social Work                                                    | 61        | 0         | 40        | 17        | 41        | 1        | 42         | 2       | 44         | 0       | 1,449          | 1,697          |
| Bachelor of Special Education                                              | 29        | 38        | 18        | 27        | 25        | 48       | 20         | 37      | 21         | 37      | 1,495          | 1,795          |
| Bachelor of Technology                                                     | 67        | 111       | 65        | 94        | 43        | 34       | 45         | 17      | 70         | 37      | 708            | 1,291          |
| Bachelor of Vocational Education                                           | 0         | 0         | 0         | 0         | 1         | 0        | 0          | 0       | 1          | 0       | 546            | 548            |
| Doctor of Medicine                                                         | 60        | 0         | 65        | 0         | 61        | 0        | 63         | 0       | 59         | 0       | 1,918          | 2,226          |
| Total General                                                              | 1,643     | 665       | 1,651     | 684       | 1,651     | 586      | 1,684      | 605     | 1,713      | 680     | 71,844         | 83,406         |
| Master of Applied Science                                                  | 20        | 6         | 18        | 13        | 13        | 7        | 14         | 2       | 15         | 8       | 155            | 271            |
| Master of Applied Social Psychology                                        | 0         | 3         | 0         | 5         | 0         | 4        | 1          | 5       | 2          | 5       | 41             | 66             |
| Master of Applied Statistics                                               | 0         | 1         | 1         | 0         | 2         | 2        | 0          | 0       | 3          | 1       | 20             | 30             |
| Master of Arts                                                             | 32        | 41        | 26        | 55        | 32        | 48       | 37         | 49      | 26         | 43      | 1,177          | 1,566          |
| Master of Arts and Education                                               | 1         | 2         | -         | -         | -         | -        | -          | -       | -          | -       | 0              | 3              |
| Master of Business Administration                                          | 40        | 18        | 28        | 17        | 28        | 15       | 14         | 16      | 23         | 6       | 948<br>2 106   | 1,153          |
| Master of Education<br>Master of Employment Relations                      | 150<br>10 | 109<br>18 | 164<br>9  | 112<br>5  | 105<br>5  | 100<br>4 | 107<br>8   | 87<br>9 | 120<br>5   | 55<br>7 | 3,196<br>54    | 4,305          |
| Master of Engineering                                                      | 25        | 18        | 20        | 5<br>16   | 5<br>19   | 4<br>22  | 8<br>20    | 9<br>19 | 20         | 10      | 54<br>517      | 134<br>706     |
| Master of Engineering Management                                           | 6         | 5         | 20        | 0         | - 19      | - 22     | - 20       |         | - 20       | - 10    | 0              | 13             |
| Master of Environmental Science                                            | 2         | 0         | 3         | 1         | 4         | 1        | 3          | 3       | 3          | 1       | 79             | 100            |
| Master of Gender Studies**                                                 | 3         | 0         | 1         | 1         | 3         | 3        | 2          | 0       | 2          | 0       | 29             | 44             |
| Master of Maritime Management                                              | 1         | 1         | -         | -         | -         | -        |            | -       | -          | -       |                | 2              |
| Master of Marine Studies                                                   | 6         | 5         | 0         | 3         | 2         | 1        | 2          | 0       | 0          | 1       | 35             | 55             |
|                                                                            |           | ъ         |           |           |           |          |            |         |            |         |                | _              |

Table 3 - continued Degrees, Diplomas, and Certificates Conferred by Convocation Session - 1950 to 2012

|                                         | 2012  |       | 2011  |       |       | 40  | 2009  |     |       |      | 1050 2007   | Total   |
|-----------------------------------------|-------|-------|-------|-------|-------|-----|-------|-----|-------|------|-------------|---------|
|                                         |       |       |       |       | 20    |     |       |     | 20    |      | 1950 - 2007 | Total   |
|                                         | May   | Oct   | May   | Oct   | May   | Oct | May   | Oct | May   | Oct  |             |         |
| Degrees - continued                     |       |       |       |       |       |     |       |     |       |      |             |         |
| Master of Music                         | 6     | 1     | 4     | 2     | 4     | 2   | 4     | 1   | 5     | 0    | 16          | 45      |
| Master of Nursing                       | 6     | 3     | 12    | 4     | 6     | 2   | 7     | 8   | 10    | 4    | 174         | 236     |
| Master of Oil and Gas Studies           | 0     | 0     | 0     | 0     | 0     | 0   | 0     | 0   | 2     | 0    | 6           | 8       |
| Master of Philosophy                    | 4     | 0     | 4     | 4     | 1     | 2   | 5     | 4   | 2     | 1    | 129         | 156     |
| Master of Physical Education            | 6     | 10    | 11    | 6     | 6     | 9   | 0     | 2   | 3     | 0    | 104         | 157     |
| Master of Public Health                 | 2     | 17    | 1     | 11    | 1     | 8   | 0     | 8   | 0     | 0    | 0           | 48      |
| Master of Science                       | 43    | 40    | 55    | 26    | 24    | 26  | 40    | 32  | 41    | 19   | 1,826       | 2,172   |
| Master of Science (Kinesiology)         | 8     | 4     | 0     | 1     | 0     | 3   | 1     | 0   | 4     | 2    | 18          | 41      |
| Master of Science (Medicine)            | 8     | 16    | 11    | 7     | 12    | 11  | 18    | 7   | 11    | 8    | 45          | 154     |
| Master of Science (Pharmacy)            | 1     | 1     | 0     | 0     | 0     | 0   | 0     | 0   | 1     | 1    | 17          | 21      |
| Master of Social Work                   | 12    | 10    | 11    | 15    | 3     | 15  | 4     | 11  | 4     | 5    | 298         | 388     |
| Master of Technology Management         | 1     | 1     | -     | -     | -     | -   | -     | -   | -     | -    | 0           | 2       |
|                                         | 202   | 220   | 204   | 20.4  |       | 205 | 205   | 0(0 | 202   | 455  | 0.004       | 44.054  |
| Total Masters                           | 393   | 330   | 381   | 304   | 270   | 285 | 287   | 263 | 302   | 177  | 8,884       | 11,876  |
| PhD                                     | 43    | 21    | 28    | 31    | 46    | 25  | 38    | 24  | 25    | 21   | 795         | 1,097   |
| Total Degrees                           | 2,332 | 1,042 | 2,293 | 1,043 | 2,219 | 915 | 2,264 | 920 | 2,269 | 910  | 86,696      | 102,903 |
| Diplomas                                | ٦     |       |       |       |       |     |       |     |       |      |             |         |
| Adult Teacher Education                 | 0     | 0     | 2     | 0     | 1     | 0   | 1     | 0   | 1     | 0    | 104         | 109     |
| Applied Ethics                          | 7     | 0     | 3     | 1     | 2     | 1   | 9     | 0   | 3     | 1    | 14          | 41      |
| Behaviour Modification                  | 0     | 0     | 0     | 0     | 0     | 0   | 0     | 0   | 0     | 0    | 45          | 45      |
| Business Administration                 | 1     | 0     | 4     | 1     | 5     | 0   | 5     | 1   | 10    | 3    | 536         | 566     |
| Clinical Epidemiology Research          | 5     | 2     | 13    | 3     | 12    | 3   | 8     | 0   | 4     | 2    | 41          | 93      |
| Community Health                        | 3     | 1     | 4     | 1     | 1     | 2   | 1     | Ő   | 5     | 1    | 137         | 156     |
| Creative Writing                        | 2     | 0     | 1     | 1     | 1     | 0   | 0     | 1   | 2     | 0    | 0           | 8       |
| Engineering Advanced Studies            | 0     | Ő     | 0     | 0     | 0     | Ő   | Õ     | 0   | 0     | Ő    | 560         | 560     |
| Engineering Management                  | 0     | Ő     | Õ     | Ő     | Ő     | Ő   | Õ     | Ő   | Ő     | Ő    | 1           | 1       |
| English as a Second Language            | 1     | Ő     | 1     | 2     | ŏ     | ŏ   | Ő     | 2   | Ő     | Ő    | 25          | 31      |
| Fisheries Resource Management           | 0     | 0     | 0     | 1     | 1     | 0   | 1     | 0   | 0     | 0    | 0           | 3       |
| Heritage Resources                      | 1     | 0     | 1     | 1     | 7     | 0   | 3     | 0   | 4     | 0    | 49          | 66      |
| Geographic Information Sciences         | 1     | 1     | 2     | 3     | 3     | 0   | 1     | 0   | 3     | 2    | 8           | 24      |
| Information Technology                  | 0     | 0     | 0     | 0     | 0     | 0   | 0     | 0   | 0     | 0    | 319         | 319     |
| Information & Communications Technology | 0     | 0     | 0     | 0     | 0     | 0   | 0     | 0   | 0     | 0    | 23          | 23      |
| Native and Northern Education           | 0     | 0     | 0     | 0     | 0     | 0   | 0     | 0   | 0     | 0    | 32          | 32      |
| Performance and Communications Media    | 9     | 5     | 11    | 7     | 7     | 2   | 5     | 1   | 4     | 1    | 21          | 73      |
| Police Studies                          | 3     | 11    | 4     | 8     | 2     | 11  | 1     | 11  | 32    | 24   | 37          | 144     |
|                                         | 0     | 0     | 4     | 0     | -     | 11  | 1     | 11  | 32    | - 24 | 0           | 144     |
| Post Masters Nurse Practitioner         | 0     | 1     | 6     | 3     | - 5   | - 1 | - 4   | - 1 | - 9   | 3    | 62          | 98      |
| Post-Secondary Education                |       |       |       |       |       |     |       |     |       |      |             |         |
| Post-Secondary Studies                  | 1     | 0     | 0     | 0     | 0     | 0   | 1     | 0   | 0     | 1    | 3           | 6       |
| Professional Writing                    | 0     | 1     | 5     | 1     | 1     | 3   | 4     | 2   | 0     | 2    | 0           | 19      |
| School Resource Services                | 0     | 0     | 0     | 0     | 0     | 0   | 0     | 0   | 0     | 0    | 276         | 276     |
| Social Work                             | 0     | 0     | 0     | 0     | 0     | 0   | 0     | 0   | 0     | 0    | 7           | 7       |
| Technology Education                    | 0     | 21    | 0     | 21    | 0     | 19  | 0     | 19  | 0     | 20   | 319         | 419     |
| TeleLearning and Rural School Teaching  | 0     | 0     | 0     | 0     | 0     | 0   | 0     | 0   | 0     | 0    | 5           | 5       |
| Vocational Education                    | 0     | 0     | 0     | 0     | 0     | 0   | 0     | 0   | 0     | 0    | 563         | 563     |
| Other*                                  | 0     | 0     | 0     | 0     | 0     | 0   | 0     | 0   | 0     | 0    | 780         | 780     |
| Total Diplomas                          | 37    | 43    | 58    | 54    | 48    | 42  | 44    | 38  | 77    | 60   | 3,967       | 4,468   |