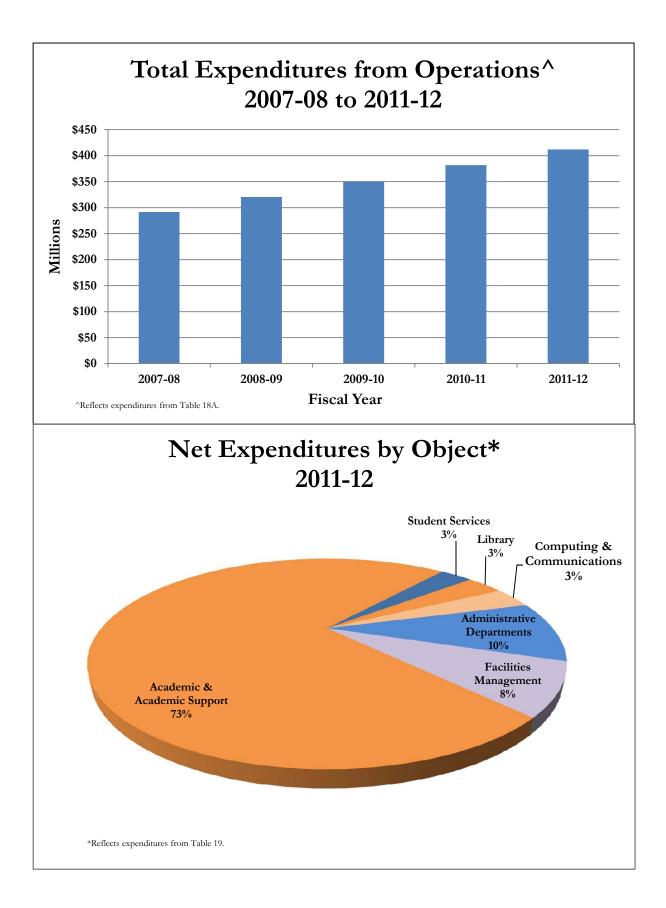

: Expenditures for Technical Services are netted against internal recoveries.
- Note 5: Gross capital expenditures in Table 18D include capital assets, capital leases and the library collection. Minor renovations and repairs are included in Table 18C, Gross Operating Expenditures.
- Note 6: In accordance with CICA (Canadian Institute of Chartered Accountants) recommendations with regard to employee future benefits, Memorial University of Newfoundland recognizes and reports the future liabilities resulting from the accrual of vacation pay entitlements, severance and other post employment benefits, voluntary early retirement incentives, and the supplemental retirement incentive fund.

Figures may vary from audited financial statements due to restatement of prior years' figures if required.



## Table 18A Total Gross Expenditures by Faculty and School Operations for the Five Year Period Ending 31 March 2012

| Reflects gross departmental expenditures. | 2011-12        | 2010-11        | 2009-10 | 2008-09        | 2007-08        |         |
|-------------------------------------------|----------------|----------------|---------|----------------|----------------|---------|
| FACULTIES                                 |                |                | (\$000) |                |                |         |
| Arts                                      | 33,524         | 31,854         | 30,020  | 28,578         | 26,331         |         |
| Business Administration                   | 13,489         | 11,882         | 10,640  | 9,587          | 8,834          |         |
| Educatio