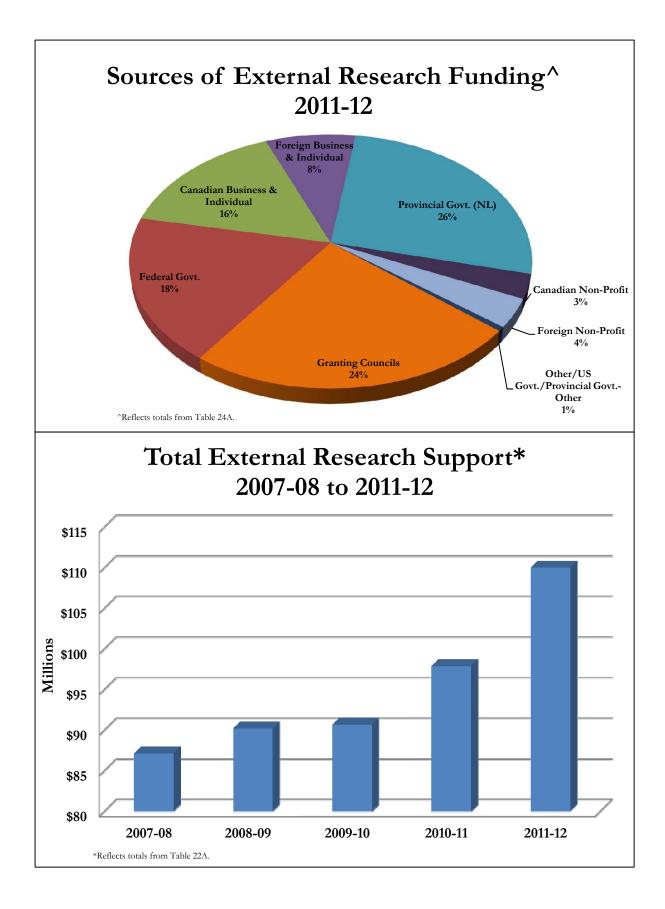

ere is a difference in award counts in Tables 22 and 24. Table 22 counts *actual awards* whereas Table 24 counts the *contributions from the various sponsor categories*. For example, an award provided by two sponsors would be counted as one award in Table 22, but as two contributions in Table 24. In addition, beginning in 2011-12, a new database system in the Office of Research Services enables proportionate credit of funding between academic units engaged in interdisciplinary research. For example, an award from one sponsor could be recorded half in one unit and half in another unit. This will result in a count of two awards in Table 24 but only one award in Table 24. As a result of these practices, the total number of award counts for Table 24 for 2011-12 is 4 higher than for Table 22.



|                             | 2            | 011-12                 | 20           | )10-11                 | 20           | 009-10                 | 20           | 008-09                 | 20           | 007-08                 |
|-----------------------------|--------------|------------------------|--------------|------------------------|--------------|------------------------|--------------|------------------------|--------------|------------------------|
| Faculty                     | #            | \$                     | #            | \$                     | #            | \$                     | #            | \$                     | #            | \$                     |
| ARTS                        |              |                        |              |