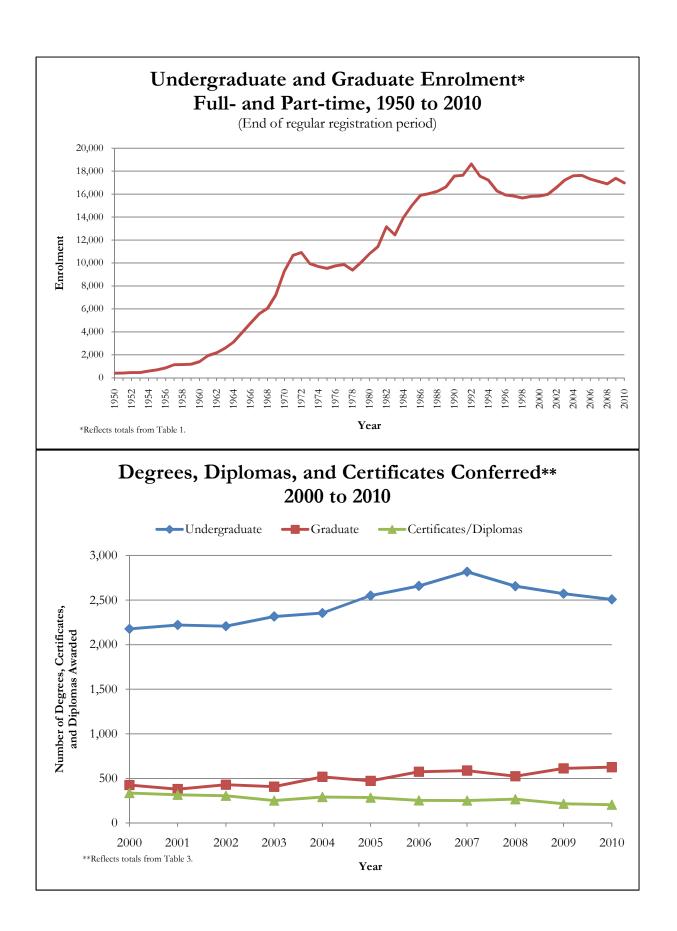

#### Explanations:

- 1. Only enrolment data from the **Fall Semester** are shown in this *Fact Book*.
- 2. Important note: The timing of the generation of enrolment reports has changed from the end of drop period (seven weeks after the start of classes) to the end of the regular registration period (two weeks after the start of classes). Enrolment data, for all tables, are now compiled as of the end of the regular registration period. For Tables 5-7 and 9-14 data from previous years have been adjusted to reflect this change. Please note that Tables 1-4 were not affected by the change in reporting date. Data for Table 8 are generated before the drop date for graduate students.
- 3. Beginning in 2003-2004, Table 1 and Table 2 full-time and part-time undergraduate enrolment includes level '04' Diploma in Information Technology students. Level '04' enrolment is now included in the following Tables of the Student Profile: Table 5 (except for undergraduate medicine students (2003 only); which are not included in Table 5, but are included in the total in Table 1), 7A, 9, 11, 12 and 13.
- 4. Data recorded are as indicated on students' application for admission/readmission and other appropriate forms.
- 5. The 'unspecified' category in student enrolment includes 'not applicable', 'not specified', 'undeclared', and 'other'.
- 6. In 1983-84 first-year enrolment was reduced significantly because of the implementation of Grade XII in Newfoundland and Labrador schools.
- 7. Tables 15, 16 and 17 refer to students attending the Marine Institute.
- 8. Beginning in 2005, the methodology for Table 12, 13 and 14 data are now based on enrolled students' citizenship and permanent residence at the time of application.