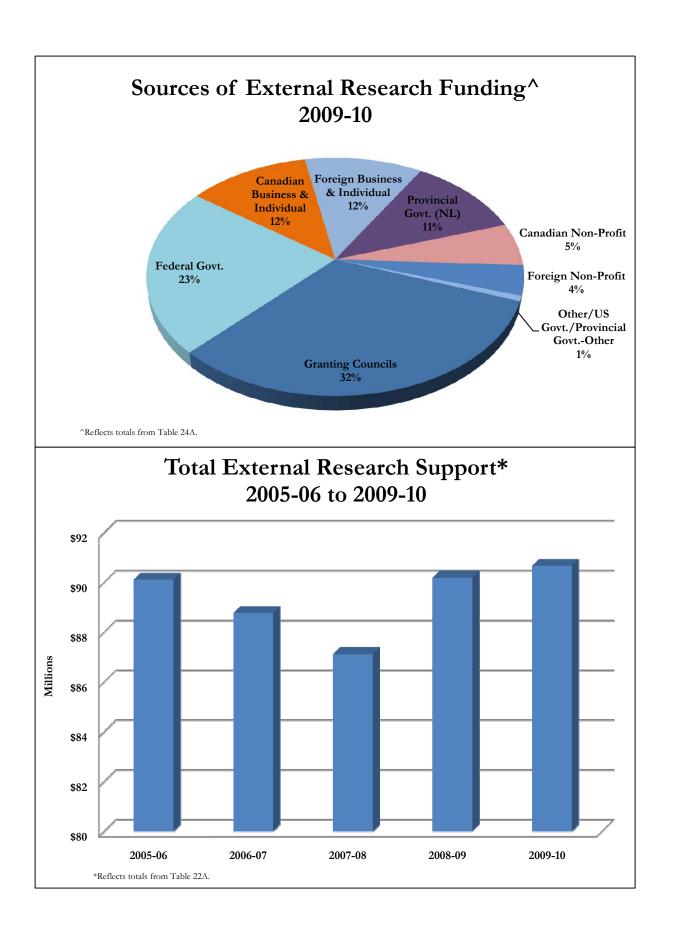

g grants but involve a contractual agreement that is more formal than the terms of a conventional grant. By means of contract, the sponsor normally acquires an interest in the results of the research and can enforce strict time, scope and reporting requirements. University policy, however, stipulates that investigators retain the right to publish, subject to a reasonable deferral period.
- 9. There is a difference in award counts in Tables 22 and 24. Table 22 counts *actual awards* whereas Table 24 counts the *contributions from the various sponsor categories*. For example, an award provided by two sponsors would be counted as one award in Table 22, but as two contributions in Table 24. As a result, the total number of award counts for Table 24 for 2009-10 is 20 higher than for Table 22.



Table 22A
Total External Research Support by Department 2005-06 to 2009-10

|                             | 20           | 09-10      | 2            | 008-09     | 2            | 2007-08    | 2            | 2006-07    |              | 2005-06    |
|-----------------------------|--------------|------------|--------------|------------|--------------|------------|--------------|------------|--------------|------------|
| Faculty                     | #            | \$         | #            | \$         | #            | \$         | #            | \$         | #            | \$         |
| ARTS                        |              | <u></u>    |              |            |              |            |              |            |              | J          |
| Dean's Office               | 4