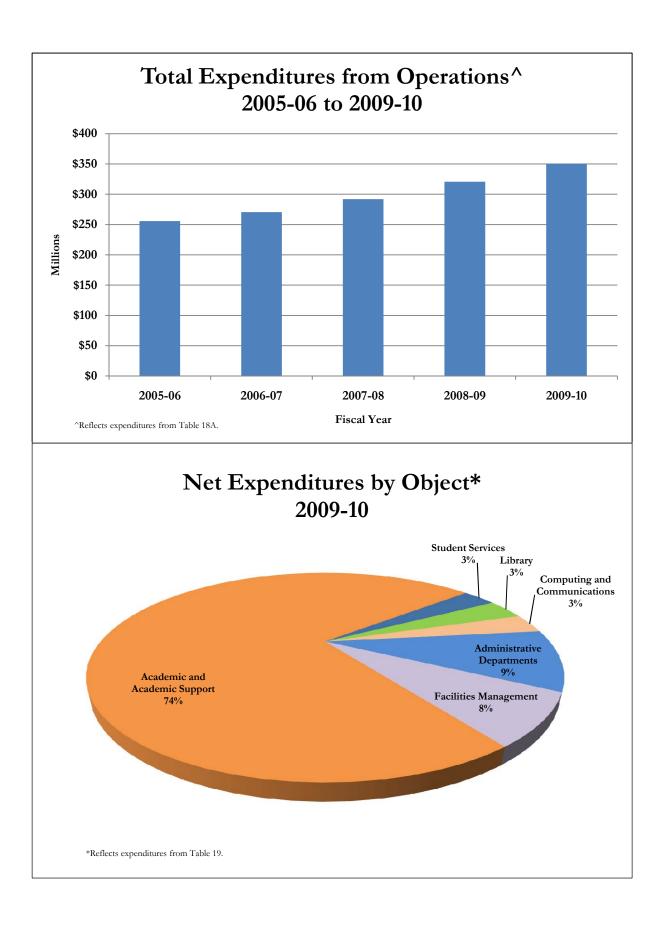

: Expenditures for Technical Services are netted against internal recoveries.
- Note 5: Gross capital expenditures in Table 18D include capital assets, capital leases and the library collection. Minor renovations and repairs are included in Table 18C, Gross Operating Expenditures.
- Note 6: In accordance with CICA (Canadian Institute of Chartered Accountants) recommendations with regard to employee future benefits, Memorial University of Newfoundland recognizes and reports the future liabilities resulting from the accrual of vacation pay entitlements, severance and other post employment benefits, voluntary early retirement incentives, and the supplemental retirement incentive fund.

Figures may vary from audited financial statements due to restatement of prior years' figures if required.



Table 18A Total Gross Expenditures by Faculty and School Operations for the Five Year Period Ending 31 March 2010

| Reflects gross departmental expenditures.    | 2009-10        | 2008-09 | 2007-08        | 2006-07        | 2005-06        |         |
|----------------------------------------------|----------------|---------|----------------|----------------|----------------|---------|
| FACULTIES                                    |                |         | (\$000)        |                |                |         |
| Arts                                         | 30,020         | 28,578  | 26,331         | 25,340         | 24,981         |         |
| Business Administration                      | 10,640         | 9,587   | 8,834          | 8,503          | 8,486          |