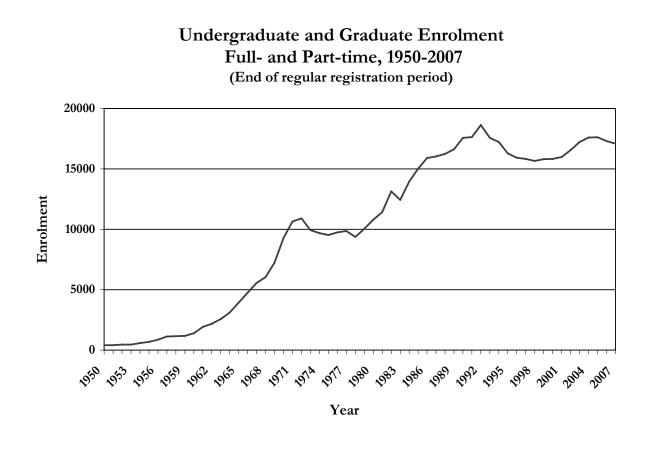

|            |                 |                |                 |                 |                 |                  | (E             | nd of regul      | ar registrati    | on period)     | )          |                |                | 1                       |                  | - |
|------------|-----------------|----------------|-----------------|-----------------|-----------------|------------------|----------------|------------------|------------------|----------------|------------|----------------|----------------|-------------------------|------------------|---|
|            |                 |                |                 | τ               | Undergra        | luate            |                |                  |                  |                |            | Graduate       |                | Post                    |                  |   |
|            |                 | -              | Full-tin        | ne (Year)       |                 |                  | P/T            | Total            | FTE^             | F/T            | P/T        | Total          | FTE^           | Graduate~<br>(Medicine) | Grand<br>Total   |   |
|            | 1 <sup>st</sup> | $2^{nd}$       | 3 <sup>rd</sup> | 4 <sup>th</sup> | 5 <sup>th</sup> | Total<br>F/T*    |                | U/G              | U/G              | ,              | ,          | Graduate       | Graduate       | , , ,                   |                  |   |
| 949        | 175             | 83             | 37              | 3               | -               | 298              | 9              | 307              | 298              |                |            | -              |                |                         | 307              | 1 |
| 950        | 239             | 91             | 34              | 16              | -               | 380              | 20             | 400              | 380              |                |            | -              |                |                         | 400              | 1 |
| 951        | 211             | 101            | 36              | 27              | -               | 375              | 41             | 416              | 375              |                |            | -              |                |                         | 416              | 1 |
| )52<br>)53 | 229<br>204      | 102<br>92      | 51<br>51        | 25<br>39        | -               | 407              | 50<br>71       | 457              | 407<br>402       |                |            | -              |                |                         | 457              | 1 |
| )55<br>)54 | 204             | 92             | 59              | 33              | -               | 386<br>479       | 101            | 457<br>580       | 402<br>507       |                |            | 4              |                |                         | 457<br>584       | 1 |
| 255        | 358             | 119            | 57              | 39              | -               | 573              | 101            | 682              | 590              |                |            | 3              |                |                         | 685              | 1 |
| 56         | 400             | 180            | 76              | 39              | -               | 695              | 158            | 853              | 718              |                |            | 9              |                |                         | 862              | 1 |
| 57         | 587             | 205            | 140             | 55              | -               | 987              | 123            | 1,110            | 1,020            |                |            | 20             |                |                         | 1,130            | 1 |
| 58         | 572             | 241            | 154             | 92              | -               | 1,059            | 70             | 1,129            | 1,079            |                |            | 21             |                |                         | 1,150            | 1 |
| 59         | 543             | 247            | 157             | 112             | -               | 1,059            | 104            | 1,163            | 1,088            |                |            | 21             |                |                         | 1,184            | 1 |
| 60<br>61   | 631<br>986      | 318            | 171<br>245      | 114<br>127      | -               | 1,234            | 136            | 1,370            | 1,272            |                |            | 30             |                |                         | 1,400            | 1 |
| 62         | 1,055           | 386<br>476     | 245             | 127             | 14<br>22        | 1,758<br>1,966   | 152<br>176     | 1,910<br>2,142   | 1,800<br>2,015   |                |            | 15<br>32       |                |                         | 1,925<br>2,174   | 1 |
| 63         | 1,103           | 557            | 313             | 179             | 44              | 2,196            | 335            | 2,531            | 2,013            |                |            | 48             |                |                         | 2,579            | 1 |
| 64         | 1,239           | 670            | 424             | 224             | 61              | 2,618            | 424            | 3,042            | 2,737            |                |            | 59             |                |                         | 3,101            | 1 |
| 065        | 1,424           | 834            | 473             | 287             | 88              | 3,106            | 737            | 3,843            | 3,314            |                |            | 100            |                |                         | 3,943            | 1 |
| 66         | 1,649           | 1,040          | 530             | 456             | 159             | 3,834            | 840            | 4,674            | 4,074            |                |            | 88             |                |                         | 4,762            | 1 |
| 67         | 1,671           | 1,082          | 857             | 516             | 201             | 4,327            | 1,076          | 5,403            | 4,634            |                |            | 158            |                |                         | 5,561            | 1 |
| 068        | 1,577           | 1,228          | 922             | 631             | 205             | 4,563            | 1,263          | 5,826            | 4,924            |                |            | 219            |                |                         | 6,045            | 1 |
| 969<br>970 | 1,768<br>2,323  | 1,272<br>1,626 | 926<br>995      | 632<br>766      | 261<br>366      | 4,859<br>6,076   | 1,990<br>2,747 | 6,849<br>8,823   | 5,428<br>6,861   |                |            | 390<br>481     |                |                         | 7,239<br>9,304   | 1 |
| 70         | 1,945           | 2,098          | 1,257           | 856             | 573             | 6,729            | 3,281          | 10,010           | 7,666            |                |            | 640            |                |                         | 10,650           | 1 |
| 72         | 2,107           | 1,747          | 1,425           | 1,085           | 602             | 6,966            | 3,240          | 10,206           | 7,892            |                |            | 702            |                |                         | 10,908           | 1 |
| 73         | 1,497           | 1,547          | 1,215           | 1,077           | 712             | 6,048            | 3,134          | 9,182            | 6,943            |                |            | 753            |                |                         | 9,935            | 1 |
| 74         | 1,592           | 1,252          | 1,119           | 976             | 657             | 5,596            | 3,233          | 8,829            | 6,520            |                |            | 853            |                |                         | 9,682            |   |
| 75         | 1,769           | 1,376          | 1,051           | 845             | 771             | 5,812            | 2,888          | 8,700            | 6,637            |                |            | 830            |                |                         | 9,530            |   |
| 76         | 2,214           | 1,468          | 1,019           | 751             | 792             | 6,244            | 2,694          | 8,938            | 7,014            |                |            | 812            |                |                         | 9,750            |   |
| 77         | 2,084           | 1,711          | 1,123           | 670             | 824             | 6,412            | 2,594          | 9,006            | 7,153            |                |            | 857            |                |                         | 9,863            |   |
| 78<br>79   | 1,793<br>1,953  | 1,646<br>1,721 | 1,031<br>975    | 606<br>647      | 790<br>811      | 5,866<br>6,107   | 2,717<br>3,179 | 8,583<br>9,286   | 6,642<br>7,015   |                |            | 792<br>750     |                |                         | 9,375<br>10,036  | 1 |
| 80         | 2,166           | 1,852          | 1,059           | 736             | 986             | 6,799            | 3,184          | 9,983            | 7,709            |                |            | 814            |                |                         | 10,797           |   |
| 81         | 2,507           | 1,372          | 1,150           | 890             | 1,539           | 7,458            | 3,163          | 10,621           | 8,362            | 368            | 439        | 807            | 493            |                         | 11,428           | 1 |
| 82         | 2,970           | 1,931          | 1,290           | 845             | 1,509           | 8,545            | 3,656          | 12,201           | 9,590            | 480            | 466        | 946            | 613            |                         | 13,147           | 1 |
| 83         | 1,363           | 2,366          | 1,414           | 984             | 1,524           | 7,651            | 3,827          | 11,478           | 8,744            | 511            | 453        | 964            | 640            |                         | 12,442           | 1 |
| 84         | 3,172           | 1,299          | 1,710           | 1,196           | 1,542           | 8,919            | 4,096          | 13,015           | 10,089           | 442            | 484        | 926            | 580            |                         | 13,941           | 1 |
| 35         | 3,377           | 2,642          | 1,071           | 1,427           | 1,553           | 10,070           | 4,058          | 14,128           | 11,229           | 480            | 410        | 890            | 597            |                         | 15,018           |   |
| 86<br>87   | 3,426<br>3,546  | 2,634<br>2,647 | 1,956<br>1,999  | 889<br>1,321    | 1,799<br>1,403  | 10,704<br>10,916 | 3,963<br>4,044 | 14,667<br>14,960 | 11,836<br>12,071 | 567<br>457     | 669<br>617 | 1,236<br>1,074 | 758<br>633     |                         | 15,903<br>16,034 | 1 |
| 88         | 3,659           | 2,657          | 1,863           | 1,521           | 1,405           | 11,262           | 4,044<br>3,929 | 14,980           | 12,071           | 478            | 575        | 1,074          | 642            |                         | 16,034           | 1 |
| 89         | 3,799           | 2,557          | 1,995           | 1,387           | 1,790           | 11,528           | 4,032          | 15,560           | 12,680           | 514            | 547        | 1,061          | 670            |                         | 16,621           | 1 |
| 90         | 4,070           | 2,897          | 2,013           | 1,594           | 1,898           | 12,472           | 4,023          | 16,495           | 13,621           | 552            | 521        | 1,073          | 701            |                         | 17,568           | 1 |
| 91         | 3,951           | 2,956          | 2,217           | 1,586           | 1,896           | 12,606           | 3,926          | 16,532           | 13,728           | 644            | 459        | 1,103          | 775            |                         | 17,635           | 1 |
| 92         | 4,256           | 2,990          | 2,165           | 1,706           | 1,951           | 13,068           | 4,385          | 17,453           | 14,321           | 683            | 496        | 1,179          | 825            |                         | 18,632           | 1 |
| 93         | 4,126           | 3,102          | 2,199           | 1,578           | 1,945           | 12,950           | 3,453          | 16,403           | 13,937           | 701            | 467        | 1,168          | 834            |                         | 17,571           | 1 |
| 94<br>95   | 4,443<br>3,280  | 2,996<br>2,957 | 2,262<br>2,250  | 1,680<br>1,723  | 1,793<br>1,815  | 13,174<br>12,025 | 2,823<br>2,882 | 15,997<br>14,907 | 13,981<br>12,848 | 755<br>857     | 474<br>509 | 1,229<br>1,366 | 890<br>1,002   | 210                     | 17,226<br>16,483 | 1 |
| 95<br>96   | 3,280<br>3,342  | 2,957          | 2,250           | 1,725           | 2,036           | 12,025           | 2,882          | 14,907           | 12,848           | 857<br>904     | 509        | 1,300          | 1,002          | 210 209                 | 16,485           |   |
| 97         | 3,409           | 2,753          | 2,237           | 1,851           | 1,973           | 12,223           | 1,931          | 14,154           | 12,775           | 1,033          | 635        | 1,668          | 1,214          | 216                     | 16,038           |   |
| 98         | 3,066           | 2,901          | 2,270           | 1,936           | 1,960           | 12,133           | 1,909          | 14,042           | 12,678           | 1,004          | 619        | 1,623          | 1,181          | 199                     | 15,864           | 1 |
| 99         | 3,134           | 2,873          | 2,239           | 1,888           | 1,956           | 12,090           | 2,107          | 14,197           | 12,692           | 992            | 616        | 1,608          | 1,168          | 192                     | 15,997           | 1 |
| 00         | 3,287           | 2,910          | 2,224           | 1,840           | 1,978           | 12,239           | 1,932          | 14,171           | 12,791           | 1,021          | 638        | 1,659          | 1,203          | 174                     | 16,004           | 2 |
| 01         | 3,179           | 3,018          | 2,251           | 1,873           | 1,916           | 12,237           | 2,057          | 14,294           | 12,825           | 1,050          | 637        | 1,687          | 1,232          | 175                     | 16,156           | 1 |
| 02         | 3,077           | 3,174          | 2,401           | 1,857           | 2,053           | 12,562           | 2,156          | 14,718           | 13,178           | 1,090          | 753        | 1,843          | 1,305          | 174                     | 16,735           |   |
| 03<br>04   | 3,120<br>3,100  | 3,265<br>3,216 | 2,528<br>2,622  | 1,996<br>2,048  | 2,029<br>2,205  | 12,938<br>13,191 | 2,269<br>2,223 | 15,207<br>15,414 | 13,586<br>13,826 | 1,219<br>1,308 | 796<br>879 | 2,015<br>2,187 | 1,446<br>1,559 | 172<br>184              | 17,394<br>17,785 |   |
| 04         | 3,101           | 3,050          | 2,637           | 2,048           | 2,205           | 13,191           | 2,223          | 15,327           | 13,796           | 1,375          | 920        | 2,187          | 1,638          | 184                     | 17,803           |   |
| 006        | 2,970           | 2,923          | 2,456           | 2,221           | 2,239           | 12,809           | 2,224          | 15,033           | 13,444           | 1,373          | 899        | 2,272          | 1,630          | 204                     | 17,509           |   |
| 007        | 3,080           | 2,725          | 2,410           | 2,181           | 2,238           | 12,634           | 2,155          | 14,789           | 13,250           | 1,403          | 899        | 2,302          | 1,660          | 207                     | 17,298           | 2 |

#### Table 1 Fall Semester Enrolment — 1949 to 2007 (End of regular registration period)

<sup>^</sup> Full-time equivalent (FTE) enrolment is computed as full-time enrolment + (part-time enrolment/3.5).
 \* Beginning in 1996, work-term students are included as full-time students.
 ~ Beginning in 2004, enrolment for Post-Graduate (Medicine) starting with 1995 is included. Total enrolments have changed accordingly.