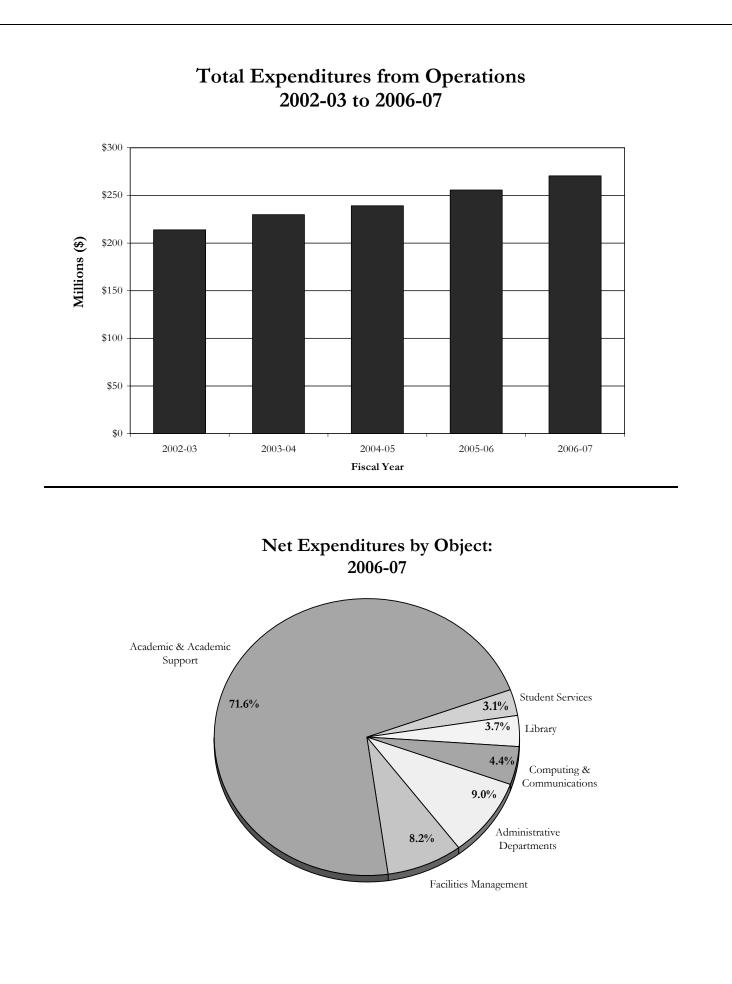

are included in Table 18C, Gross Operating Expenditures.                                                                                                                                                                                                                   |
| Note 6: | In accordance with CICA (Canadian Institute of Chartered Accountants) recommendations with regard<br>to employee future benefits, Memorial University of Newfoundland recognizes and reports the future<br>liabilities resulting from the accrual of vacation pay entitlements, severance and other post employment<br>benefits, voluntary early retirement incentives, and the supplemental retirement incentive fund. |

Figures may vary from audited financial statements due to restatement of prior years' figures if required.



#### Table 18A *Total* Gross Expenditures by Faculty and School Operations for the Five Year Period Ending 31 March 2007

| eflects gross departmental expenditures    | 2006-07 | 2005-06 | 2004-05 | 2003-04 | 2002-03 |         |
|--------------------------------------------|---------|---------|---------|---------|---------|---------|
| FACULTIES                                  |         |         |         |         |         |         |
| Arts                                       | 25,340  | 24,983  | 23,792  | 23,361  | 21,841  |         |
| Business Administration                    | 8,503   | 8,485   | 8,390   | 7,953   | 7,169   |         |
| Education                                  | 8,257   | 8,030   | 7,924   | 7,478   | 6,847   |         |
| Engineering & Applied Science