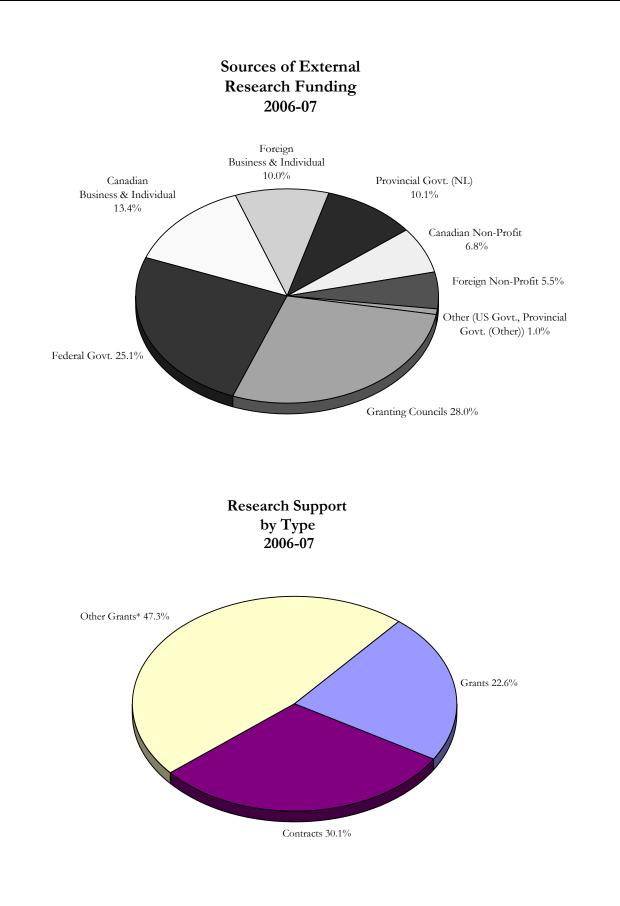

erating grants but involve a contractual agreement that is more formal than the terms of a conventional grant. By means of a contract, the sponsor normally acquires an interest in the results of the research and can enforce strict time, scope and reporting requirements; University policy, however, is that investigators retain the right to publish, subject to a reasonable deferral period.
- 9. There is a difference in award counts in Tables 22 and 24; Table 22 counts *actual awards* whereas Table 24 counts the *contributions from the various sponsor categories*. For example, an award provided by two sponsors would be counted as one award in Table 22, but as two contributions in Table 24. As a result, the total number of award counts for Table 24 for 2006-07 is 46 higher than for Table 22.



\* Other Grants include chairs, conferences/workshops/symposia, general support grants, infrastructure, research personnel awards, travel, equipment, and in-kind support.

| Table 22A                                                               |
|-------------------------------------------------------------------------|
| <i>Total</i> External Research Support by Department 2002-03 to 2006-07 |

| Faculty                       | 2006-07 2005-06 |            |     | 20         | 04-05 | 20         | 03-04 | 2002-03    |     |            |
|-------------------------------|-----------------|------------|-----|------------|-------|------------|-------|------------|-----|------------|
| 2 dealty                      | #               | \$         | #   | \$         | #     | \$         | #