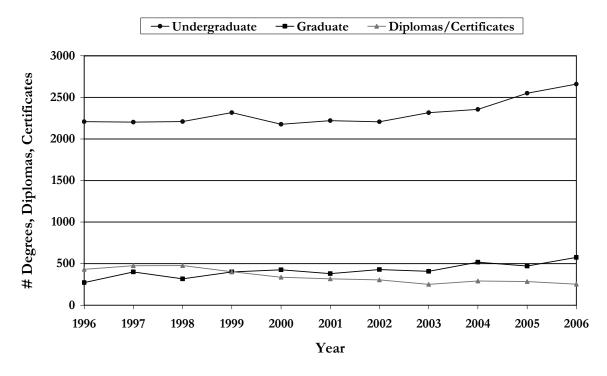

0                | 0                | 0                | 0        | 1                | 0               | 0               | 0               | 0                |
| Total                                              | 164              | 222              | 170              | 211              | 175      | 196              | 184             | 213             | 197             | 243              |
|                                                    |                  |                  |                  |                  |          |                  |                 |                 |                 |                  |

### Undergraduate and Graduate Enrolment Full- and Part-time, 1949-2006

(End of regular registration period)



Degrees, Diplomas, and Certificates Conferred 1996-2006



Table 5A Student Enrolment by Faculty and School - Fall Semester  $_{\rm (End\ of\ drop\ period)}$ 

| Faculty and School 2006 | 2005 | 2004 | 2003 | 2002 |
|-------------------------|------|------|------|------|
|-------------------------|------|------|------|------|

| Unde                                 | Undergraduate Students Total |               |               |               |               |  |  |  |  |  |  |  |
|--------------------------------------|------------------------------|---------------|---------------|---------------|---------------|--|--|--|--|--|--|--|
| Arts                                 | 3,865                        | 3,984         | 4,146         | 4,051         | 3,979         |  |  |  |  |  |  |  |
| Business Administration              | 1,197