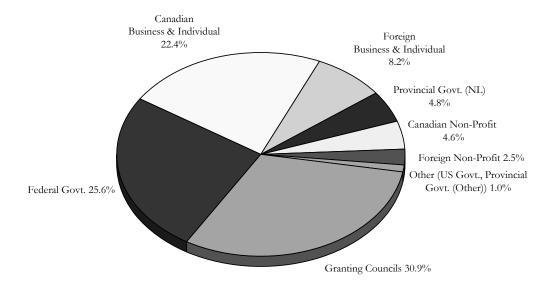

nt that is more formal than the terms of a conventional grant. By means of a contract, the sponsor normally acquires an interest in the results of the research and can enforce strict time, scope and reporting requirements; University policy, however, is that investigators retain the right to publish, subject to a reasonable deferral period.
- 10. There is a difference in award counts in Tables 22 and 24; Table 22 counts actual awards whereas Table 24 counts the contributions from the various sponsor categories. For example, an award provided by two sponsors would be counted as one award in Table 22, but as two contributions in Table 24. As a result, the total number of award counts for Table 24 for 2005-06 is 60 higher than for Table 22.

#### Sources of External Research Funding 2005-06



#### Research Support By Type 2005-06



<sup>\*</sup> Other Grants include chairs, conferences/workshops/symposia, general support grants, infrastructure, research personnel awards, travel, equipment, and in-kind support.

Table 22A *Total* External Research Support by Department 2001-02 to 2005-06

| Faculty                       | 20    | 05-06      | 2004-05 |            | 20  | 03-04      | 20  | 02-03      | 20  | 01-02      |
|-------------------------------|-------|------------|---------|------------|-----|------------|-----|------------|-----|------------|
|                               | #     | \$         | #       | \$         | #   | \$         | #   | \$         | #   | \$         |
| ARTS                          |       |            |         |            |     |