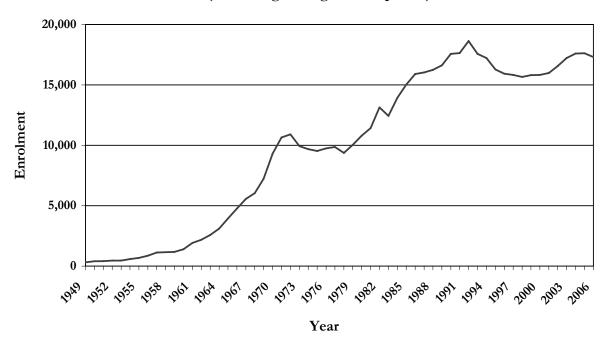

le                                     | 0                | 0                | 0                | 0                | 0        | 1                | 0               | 0               | 0               | 0                |
| Total                                              | 164              | 222              | 170              | 211              | 175      | 196              | 184             | 213             | 197             | 243              |
|                                                    |                  |                  |                  |                  |          |                  |                 |                 |                 |                  |

### Undergraduate and Graduate Enrolment Full- and Part-time, 1949-2006

(End of regular registration period)



Degrees, Diplomas, and Certificates Conferred 1996-2006



Table 5A Student Enrolment by Faculty and School - Fall Semester  $_{\rm (End\ of\ drop\ period)}$ 

| Faculty and School 2006 | 2005 | 2004 | 2003 | 2002 |
|-------------------------|------|------|------|------|
|-------------------------|------|------|------|------|

| Unde                                 | Undergraduate Students Total |               |               |               |               |  |  |  |  |  |  |  |
|--------------------------------------|------------------------------|---------------|---------------|---------------|---------------|--|--|--|--|--|--|--|
| Arts                                 | 3,865                        | 3,984         | 4,146         | 4,051         | 3,979         |  |  |  |  |  |  |