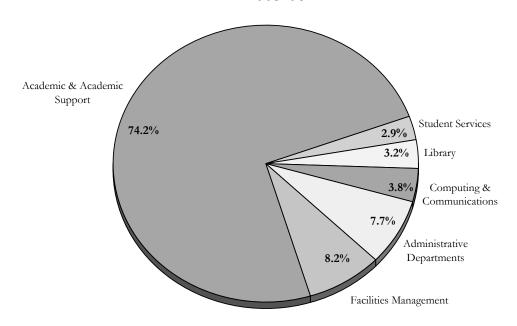

.

Note 1: Faculty of Medicine includes the operating costs for physical plant and technical services.

Note 2: Figures for the Marine Institute include costs for transportation, marine and operational building services. Figures for general building services such as heat and light, and snow clearing, which are provided by the provincial Department of Works, Services and Transportation, are not included.

Note 3: The figures for Sir Wilfred Grenfell College include operating costs for physical plant.

Note 4: Expenditures for Technical Services are netted against internal recoveries.

Figures may vary from audited financial statements due to restatement of prior years' figures if required.

## Total Expenditures from Operations 2001-02 to 2005-06



### Net Expenditures by Object: 2005-06



Table 18A Total Gross Expenditures by Faculty and School **Operations** for the Five Year Period Ending 31 March 2006

| Reflects gross departmental expenditures   | 2005-06 | 2004-05 | 2003-04 | 2002-03 | 2001-02 |         |
|--------------------------------------------|---------|---------|---------|---------|---------|---------|
| FACULTIES                                  | ]       |         | (\$000  | )       |         |         |
| Arts                                       | 24,983  | 23,792  | 23,361  | 21,841  | 21,214  |         |
| Business Administration                    | 8,485   | 8,390   | 7,953   | 7,169   | 6,055   |         |
| Education                                  | 8,030   | 7,924   | 7,478   | 6,847   | 6,306   |         |
| Engineering & Applied Science