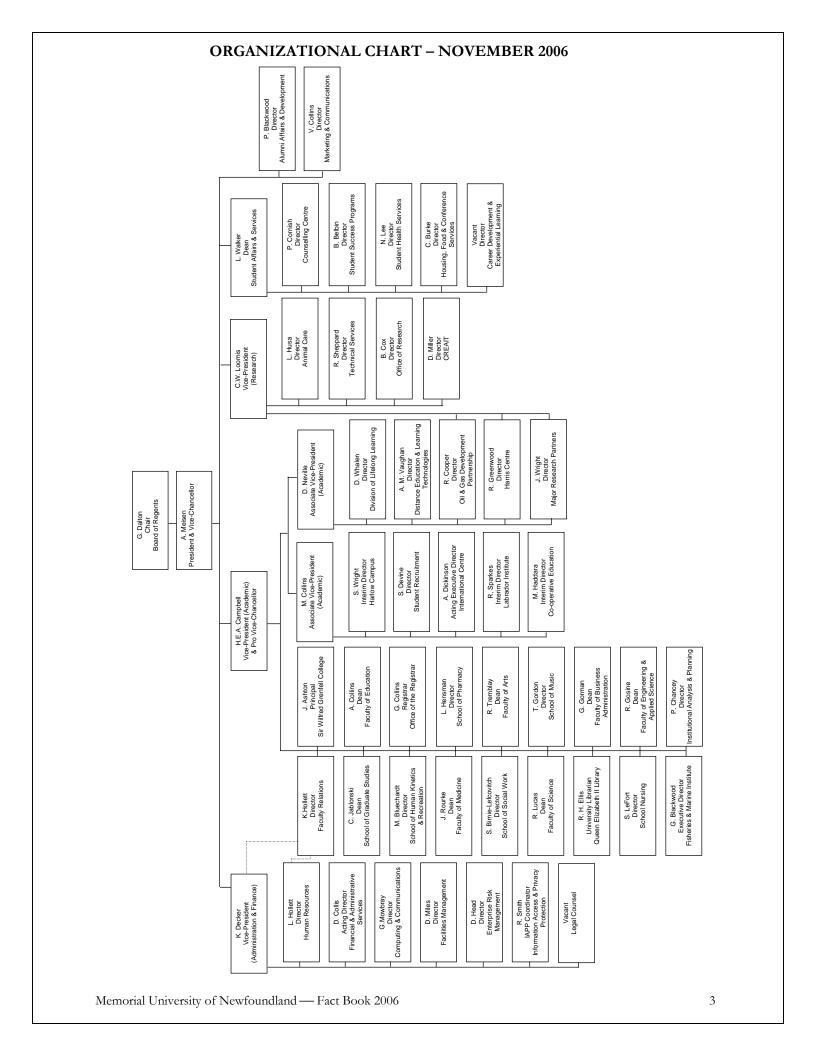

| 7. |
|            | , some state of the state of th |    |



# **General Information**

#### SIZE OF MEMORIAL UNIVERSITY (ACRES)

St. John's, main campus: 250 acres

Corner Brook campus: 185 acres

Marine Institute campus, including College of the North Atlantic building: 29 acres



## PRESIDENTS CHANCELLORS CHAIRMEN OF THE BOARD OF REGENTS

#### Memorial University College Presidents

| 1925-1933 | Mr. John Lewis Paton  |
|-----------|-----------------------|
| 1933-1949 | Dr. Albert G. Hatcher |

### Memorial University of Newfoundland Presidents

| 1949-1952 | Dr. Albert G. Hatcher                  |
|-----------|----------------------------------------|
| 1952-1966 | Dr. Raymond Gushue                     |
| 1966-1967 | Mr. M. O. Morgan (pro tempore)         |
| 1967-1973 | The Rt. Hon. the Lord Taylor of Harlow |
| 1973-1981 | Dr. M. O. Morgan                       |
| 1981-1990 | Dr. Leslie Harris                      |
| 1990-1999 | Dr. Arthur W. May                      |
| 1999-     | Dr. Axel Meisen                        |
|           |