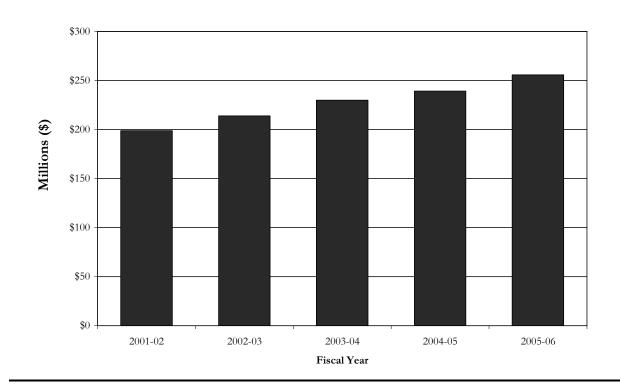

f recruitment and staff settlement expenses.

Note 1: Faculty of Medicine includes the operating costs for physical plant and technical services.

Note 2: Figures for the Marine Institute include costs for transportation, marine and operational building services. Figures for general building services such as heat and light, and snow clearing, which are provided by the provincial Department of Works, Services and Transportation, are not included.

Note 3: The figures for Sir Wilfred Grenfell College include operating costs for physical plant.

Note 4: Expenditures for Technical Services are netted against internal recoveries.

Figures may vary from audited financial statements due to restatement of prior years' figures if required.

## Total Expenditures from Operations 2001-02 to 2005-06



### Net Expenditures by Object: 2005-06



Table 18A Total Gross Expenditures by Faculty and School **Operations** for the Five Year Period Ending 31 March 2006

| Reflects gross departmental expenditures   | 2005-06 | 2004-05 | 2003-04 | 2002-03 | 2001-02 |         |
|--------------------------------------------|---------|---------|---------|---------|---------|---------|
| FACULTIES                                  | ]       |         | (\$000  | )       |         |         |
| Arts                                       | 24,983  | 23,792  | 23,361  | 21,841  | 21,214  |         |
| Business Administration                    | 8,485   | 8,390   | 7,953   | 7,169   | 6,055   |         |
| Education                                  | 8,030   | 7,924   | 7,478   | 6,847   | 6,306   |