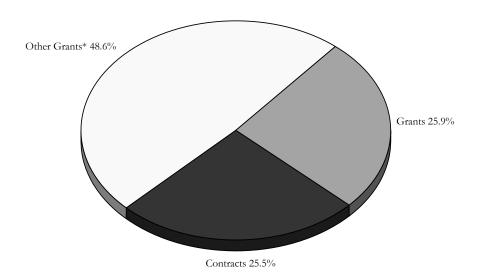

a conventional grant. By means of a contract, the sponsor normally acquires an interest in the results of the research and can enforce strict time, scope and reporting requirements; University policy, however, is that investigators retain the right to publish, subject to a reasonable deferral period.
- 10. There is a difference in award counts in Tables 22 and 24; Table 22 counts actual awards whereas Table 24 counts the contributions from the various sponsor categories. For example, an award provided by two sponsors would be counted as one award in Table 22, but as two contributions in Table 24. As a result, the total number of award counts for Table 24 for 2005-06 is 60 higher than for Table 22.

#### Sources of External Research Funding 2005-06



#### Research Support By Type 2005-06



<sup>\*</sup> Other Grants include chairs, conferences/workshops/symposia, general support grants, infrastructure, research personnel awards, travel, equipment, and in-kind support.

Table 22A *Total* External Research Support by Department 2001-02 to 2005-06

| Faculty                       | 20    | 05-06      | 2004-05 |            | 20  | 03-04      | 20  | 02-03      | 20  | 01-02      |
|-------------------------------|-------|------------|---------|------------|-----|------------|-----|------------|-----|------------|
|                               | #     | \$         | #       | \$         | #   | \$         | #   | \$         | #   | \$         |
| ARTS                          |       |            |         |            |     |            |     |            |     |