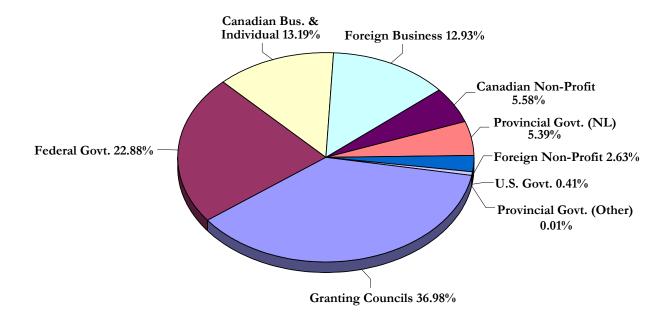

al agreement that is more formal than the terms of a conventional grant. By means of a contract, the sponsor normally acquires an interest in the results of the research and can enforce strict time, scope and reporting requirements; university policy, however, is that investigators retain the right to publish, subject to a reasonable deferral period.
- 10. There is a difference in award counts in Tables 22 and 24; Table 22 counts actual awards whereas Table 24 counts the contributions from the various sponsor categories. For example, an award provided by two sponsors would be counted as one award in Table 22, but as two contributions in Table 24. As a result, the total number of award counts for Table 24 is 63 higher than for Table 22.

#### Sources of External Research Funding 2002-2003



#### Research Support by Type 2002-2003



<sup>\*</sup> Other includes chairs, conferences/workshops/symposia, general support grants, infrastructure, research personnel awards, travel, equipment, and in-kind support.

Table 22A *Total* External Research Support by Department 1998-1999 to 2002-2003

| Faculty                       | 2002 | 2-03         | 200    | 01-02             | 200 | 00-01             | 199 | 9-00             | 199 | 8-99            |
|-------------------------------|------|--------------|--------|-------------------|-----|-------------------|-----|------------------|-----|-----------------|
| , L                           | #    | \$           | #      | \$                | #   | \$                | #   | \$               | #   | \$              |
| ARTS