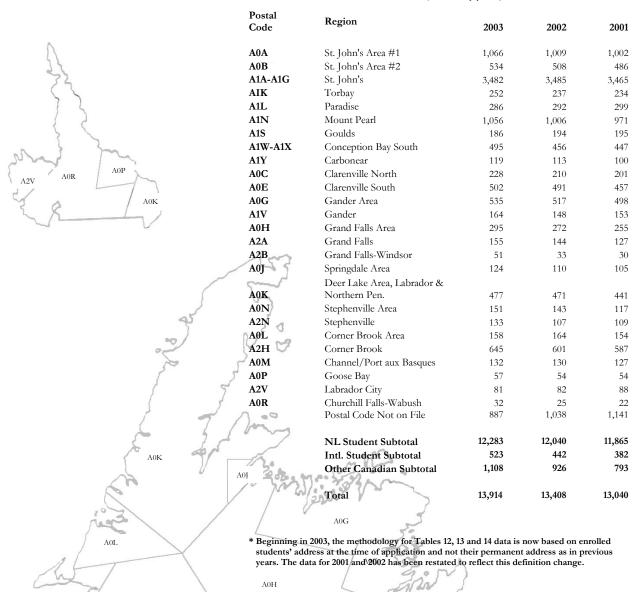

#### Explanations:

- 1. Only enrolment data from the **fall semester** are shown in this *Fact Book*.
- 2. Enrolment data shown in Tables 1 and 2 differ from enrolment data shown in other tables. The data in Tables 1 and 2 are compiled at the end of the regular registration period. *All other enrolment data are taken at the end of the drop period.*
- 3. Data recorded are as indicated on students' application for admission/readmission and other appropriate forms.
- 4. The 'unspecified' category in student enrolment includes 'not applicable', 'not specified', 'undeclared' and 'other'.
- 5. In 1983-84 first-year enrolment was reduced significantly because of the implementation of Grade XII in Newfoundland and Labrador schools.
- 6. Table 14, 15 and 16 refer to Marine Institute students.
- 7. Beginning in 2003, the methodology for Tables 12, 13 and 14 data is now based on enrolled students' address at the time of application and not their permanent address as in previous years. The data for 2001 and 2002 has been restated to reflect this definition change.