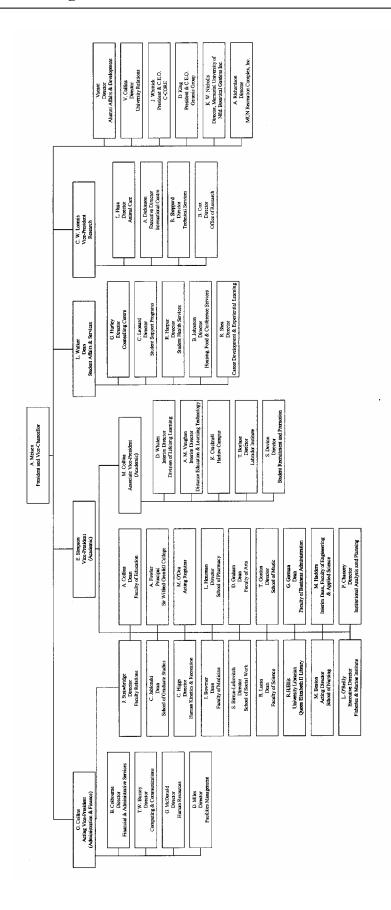

der                                                                                              | 68       |
| Table 30   | Academic Staff by Degree and Gender                                                                                            | 69       |
| Table 31   | Average Salaries of Full-time Academic Staff (Faculty and School, Rank and Gender)                                             | 70       |
| LIBRARY    |                                                                                                                                |          |
| Table 32   | Library Holdings                                                                                                               | 73       |



# General Information



#### Organizational Chart – October 2003



# PRESIDENTS CHANCELLORS CHAIRMEN OF THE BOARD OF REGENTS

#### Memorial University College Presidents

| 1925-33 | Mr. John Lewis Paton  |
|---------|-----------------------|
| 1933-49 | Dr. Albert G. Hatcher |

### Memorial University of Newfoundland Presidents

| 1949-52 | Dr. Albert G. Hatcher                  |
|---------|----------------------------------------|
| 1952-66 | Dr. Raymond Gushue                     |
| 1966-67 | Mr. M. O. Morgan (pro tempore)         |
| 1967-73 | The Rt. Hon. the Lord Taylor of Harlow |
| 1973-81 | Dr. M. O. Morgan                       |
| 1981-90 | Dr. Leslie Harris                      |
| 1990-99 | Dr. Arthur W. May                      |
| 1999-   | Dr. Axel Meisen                        |
|         |                                        |

##