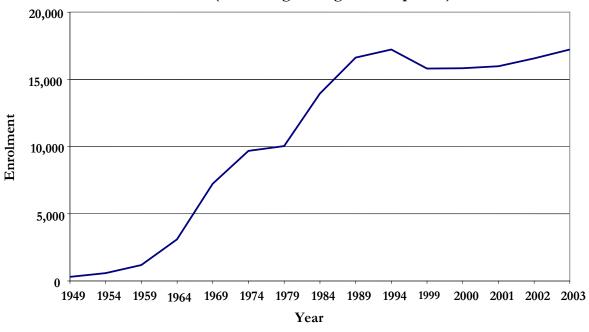

Table 1 Fall Semester Enrolment — 1949 to 2003 (End of regular registration period)

| ļ | Undergraduate |                |                |                 |                 |                  |                |                  |                  |                |            | Graduate       |                |                   |
|---|---------------|----------------|----------------|-----------------|-----------------|------------------|----------------|------------------|------------------|----------------|------------|----------------|----------------|-------------------|
| - |               |                | Full-time      | e (Year)        |                 |                  |                | Total            | FTE^             |                |            | Total          | FTE^           | Grand<br>Total    |
|   | 1st           | $2^{\rm nd}$   | 3rd            | 4 <sup>th</sup> | 5 <sup>th</sup> | Total<br>F/T*    | P/T            | U/G              | U/G              | F/T            | P/T        | Graduate       | Graduate       |                   |
| ) | 175           | 83             | 37             | 3               | -               | 298              | 9              | 307              | 298              |                |            | -              |                | 307               |
| ) | 239           | 91             | 34             | 16              | -               | 380              | 20             | 400              | 380              |                |            | -              |                | 400               |
| l | 211           | 101            | 36             | 27              | -               | 375              | 41             | 416              | 375              |                |            | -              |                | 416               |
| 2 | 229           | 102            | 51             | 25              | -               | 407              | 50             | 457              | 407              |                |            | -              |                | 457               |
| 3 | 204           | 92             | 51             | 39              | -               | 386              | 71             | 457              | 402              |                |            | -              |                | 457               |
| 1 | 295           | 92             | 59             | 33              | -               | 479              | 101            | 580              | 507              |                |            | 4              |                | 584               |
| 5 | 358           | 119            | 57             | 39              | -               | 573              | 109            | 682              | 590              |                |            | 3 9            |                | 685               |
| 5 | 400           | 180            | 76             | 39              | -               | 695<br>987       | 158            | 853              | 718              |                |            |                |                | 862               |
| 7 | 587<br>572    | 205            | 140            | 55<br>92        | -               | 1,059            | 123<br>70      | 1,110<br>1,129   | 1,020<br>1,079   |                |            | 20<br>21       |                | 1,130             |
| ) | 543           | 241<br>247     | 154<br>157     | 112             |                 |                  | 104            | 1,163            | 1,079            |                |            | 21             |                | 1,150             |
| , | 631           | 318            | 171            | 114             | -               | 1,059<br>1,234   | 136            | 1,370            | 1,272            |                |            | 30             |                | 1,184<br>1,400    |
| ı | 986           | 386            | 245            | 127             | 14              | 1,758            | 150            | 1,910            | 1,800            |                |            | 15             |                | 1,925             |
| 2 | 1,055         | 476            | 264            | 149             | 22              | 1,756            | 176            | 2,142            | 2,015            |                |            | 32             |                | 2,174             |
| 3 | 1,103         | 557            | 313            | 179             | 44              | 2,196            | 335            | 2,531            | 2,013            |                |            | 48             |                | 2,579             |
| 1 | 1,103         | 670            | 424            | 224             | 61              | 2,618            | 424            | 3,042            | 2,737            |                |            | 59             |                | 3,101             |
| 5 | 1,424         | 834            | 473            | 287             | 88              | 3,106            | 737            | 3,843            | 3,314            |                |            | 100            |                | 3,943             |
| 5 | 1,649         | 1,040          | 530            | 456             | 159             | 3,834            | 840            | 4,674            | 4,074            |                |            | 88             |                | 4,762             |
| 7 | 1,671         | 1,082          | 857            | 516             | 201             | 4,327            | 1,076          | 5,403            | 4,634            |                |            | 158            |                | 5,561             |
| 3 | 1,577         | 1,228          | 922            | 631             | 205             | 4,563            | 1,263          | 5,826            | 4,924            |                |            | 219            |                | 6,045             |
| ) | 1,768         | 1,272          | 926            | 632             | 261             | 4,859            | 1,990          | 6,849            | 5,428            |                |            | 390            |                | 7,239             |
| ) | 2,323         | 1,626          | 995            | 766             | 366             | 6,076            | 2,747          | 8,823            | 6,861            |                |            | 481            |                | 9,304             |
| ĺ | 1,945         | 2,098          | 1,257          | 856             | 573             | 6,729            | 3,281          | 10,010           | 7,666            |                |            | 640            |                | 10,650            |
| 2 | 2,107         | 1,747          | 1,425          | 1,085           | 602             | 6,966            | 3,240          | 10,206           | 7,892            |                |            | 702            |                | 10,908            |
| 3 | 1,497         | 1,547          | 1,215          | 1,077           | 712             | 6,048            | 3,134          | 9,182            | 6,943            |                |            | 753            |                | 9,935             |
| 1 | 1,592         | 1,252          | 1,119          | 976             | 657             | 5,596            | 3,233          | 8,829            | 6,520            |                |            | 853            |                | 9,682             |
| 5 | 1,769         | 1,376          | 1,051          | 845             | 771             | 5,812            | 2,888          | 8,700            | 6,637            |                |            | 830            |                | 9,530             |
| 5 | 2,214         | 1,468          | 1,019          | 751             | 792             | 6,244            | 2,694          | 8,938            | 7,014            |                |            | 812            |                | 9,750             |
| 7 | 2,084         | 1,711          | 1,123          | 670             | 824             | 6,412            | 2,594          | 9,006            | 7,153            |                |            | 857            |                | 9,863             |
| 3 | 1,793         | 1,646          | 1,031          | 606             | 790             | 5,866            | 2,717          | 8,583            | 6,642            |                |            | 792            |                | 9,375             |
| ) | 1,953         | 1,721          | 975            | 647             | 811             | 6,107            | 3,179          | 9,286            | 7,015            |                |            | 750            |                | 10,036            |
| ) | 2,166         | 1,852          | 1,059          | 736             | 986             | 6,799            | 3,184          | 9,983            | 7,709            |                |            | 814            |                | 10,797            |
| 1 | 2,507         | 1,372          | 1,150          | 890             | 1,539           | 7,458            | 3,163          | 10,621           | 8,362            | 368            | 439        | 807            | 493            | 11,428            |
| 2 | 2,970         | 1,931          | 1,290          | 845             | 1,509           | 8,545            | 3,656          | 12,201           | 9,590            | 480            | 466        | 946            | 613            | 13,147            |
| 3 | 1,363         | 2,366          | 1,414          | 984             | 1,524           | 7,651            | 3,827          | 11,478           | 8,744            | 511            | 453        | 964            | 640            | 12,442            |
| 1 | 3,172         | 1,299          | 1,710          | 1,196           | 1,542           | 8,919            | 4,096          | 13,015           | 10,089           | 442            | 484        | 926            | 580            | 13,941            |
| 5 | 3,377         | 2,642          | 1,071          | 1,427           | 1,553           | 10,070           | 4,058          | 14,128           | 11,229           | 480            | 410        | 890            | 597            | 15,018            |
| 5 | 3,426         | 2,634          | 1,956          | 889             | 1,799           | 10,704           | 3,963          | 14,667           | 11,836           | 567            | 669        | 1,236          | 758            | 15,903            |
| 7 | 3,546         | 2,647          | 1,999          | 1,321           | 1,403           | 10,916           | 4,044          | 14,960           | 12,071           | 457            | 617        | 1,074          | 633            | 16,034            |
| 3 | 3,659         | 2,657          | 1,863          | 1,436           | 1,647           | 11,262           | 3,929          | 15,191           | 12,385           | 478            | 575        | 1,053          | 642            | 16,244            |
| ) | 3,799         | 2,557          | 1,995          | 1,387           | 1,790           | 11,528           | 4,032          | 15,560           | 12,680           | 514            | 547        | 1,061          | 670            | 16,621            |
| ) | 4,070         | 2,897          | 2,013          | 1,594           | 1,898           | 12,472           | 4,023          | 16,495           | 13,621           | 552            | 521        | 1,073          | 701            | 17,568            |
| l | 3,951         | 2,956          | 2,217          | 1,586           | 1,896           | 12,606           | 3,926          | 16,532           | 13,728           | 644            | 459        | 1,103          | 775            | 17,635            |
| 2 | 4,256         | 2,990          | 2,165          | 1,706           | 1,951           | 13,068           | 4,385          | 17,453           | 14,321           | 683            | 496        | 1,179          | 825            | 18,632            |
| 3 | 4,126         | 3,102          | 2,199          | 1,578           | 1,945           | 12,950           | 3,453          | 16,403           | 13,937           | 701            | 467        | 1,168          | 834            | 17,571            |
| 1 | 4,443         | 2,996          | 2,262          | 1,680           | 1,793           | 13,174           | 2,823          | 15,997           | 13,981           | 755            | 474        | 1,229          | 890            | 17,226            |
| 5 | 3,280         | 2,957          | 2,250          | 1,723           | 1,815           | 12,025           | 2,882          | 14,907           | 12,848           | 857            | 509        | 1,366          | 1,002          | 16,273            |
| 5 | 3,342         | 2,826          | 2,177          | 1,954           | 2,036           | 12,335           | 2,179          | 14,514           | 12,958           | 904            | 511        | 1,415          | 1,050          | 15,929            |
| 7 | 3,409         | 2,753          | 2,237          | 1,851           | 1,973           | 12,223           | 1,931          | 14,154           | 12,775           | 1,033          | 635        | 1,668          | 1,214          | 15,822            |
| 3 | 3,066         | 2,901          | 2,270          | 1,936           | 1,960           | 12,133           | 1,909          | 14,042           | 12,678           | 1,004          | 619        | 1,623          | 1,181          | 15,665            |
| ) | 3,134         | 2,873          | 2,239          | 1,888           | 1,956           | 12,090           | 2,107          | 14,197           | 12,692           | 992            | 616        | 1,608          | 1,168          | 15,805            |
| ) | 3,287         | 2,910          | 2,224          | 1,840           | 1,978           | 12,239           | 1,932          | 14,171           | 12,791           | 1,021          | 638        | 1,659          | 1,203          | 15,830            |
| l | 3,179         | 3,018          | 2,251          | 1,873           | 1,916           | 12,237           | 2,057          | 14,294           | 12,825           | 1,050          | 637        | 1,687          | 1,232          | 15,981            |
| 2 | 3,077         | 3,174<br>3,265 | 2,401<br>2,528 | 1,857<br>1,996  | 2,053<br>2,029  | 12,562<br>12,938 | 2,156<br>2,269 | 14,718<br>15,207 | 13,178<br>13,586 | 1,090<br>1,219 | 753<br>796 | 1,843<br>2,015 | 1,305<br>1,446 | 16,561<br>17,222~ |

<sup>^</sup> Full-time equivalent (FTE) enrolment is computed as full-time enrolment + (part-time enrolment/3.5). \* Beginning in 1996, work-term students are included as full-time students. ~ Does not include 181 (medical interns and residents), for a total enrolment of 17,403.

Table 2 Fall Semester Enrolment by Campus — 1994 to 2003 (End of regular registration period)

|                                                 | <u>2003</u> | <u>2002</u>   | <u>2001</u>   | <u>2000</u>   | <u>1999</u>   | <u>1998</u>   | <u>1997</u> | <u>1996</u> | <u>1995</u> | <u>1994</u>   |
|-------------------------------------------------|-------------|---------------|---------------|---------------|---------------|---------------|-------------|-------------|-------------|---------------|
|                                                 |             |               | UNDE          | RGRADU.       | ATE           |               |             |             |             |               |
| ST. JOHN'S                                      |             |               |               |               |               |               |             |             |             |               |
| Full-time *                                     | 11,219      | 10,939        | 10,607        | 10,632        | 10,540        | 10,701        | 10,406      | 10,772      | 10,322      | 11,321        |
| Part-time                                       |             |               |               |               |               |               |             |             |             |               |
| St. John's                                      | 1,136       | 1,093         | 1,071         | 1,009         | 1,121         | 1,024         | 1,107       | 1,401       | 1,913       | 1,957         |
| Off-campus                                      | 1,048       | 1,001         | 907           | 858           | 922           | 831           | 754         | 675         | 821         | 720           |
| Total part-time                                 | 2,184       | 2,094         | 1,978         | 1,867         | 2,043         | 1,855         | 1,861       | 2,076       | 2,734       | 2,677         |
| Total St. John's                                | 13,403      | 13,033        | 12,585        | 12,499        | 12,583        | 12,556        | 12,267      | 12,848      | 13,056      | 13,998        |
| SIR WILFRED GRENFELL COL                        | LLEGE       |               |               |               |               |               |             |             |             |               |
| Full-time                                       | 1,077       | 987           | 1,010         | 1,006         | 958           | 975           | 1,038       | 1,032       | 1,000       | 1,102         |
| Part-time                                       | 68          | 51            | 66            | 54            | 56            | 44            | 52          | 83          | 98          | 102           |
| Total SWGC                                      | 1,145       | 1,038         | 1,076         | 1,060         | 1,014         | 1,019         | 1,090       | 1,115       | 1,098       | 1,204         |
| Regional Colleges ^                             | 0           | 0             | 0             | 0             | 0             | 0             | 380         | 382         | 753         | 795           |
| Centre for Nursing Studies/<br>Western Regional | 659         | 647           | 633           | 612           | 600           | 467           | 329         | 169         | -           | -             |
| Total Undergraduate                             | 15,207      | 14,718        | 14,294        | 14,171        | 14,197        | 14,042        | 14,154      | 14,514      | 14,907      | 15,997        |
|                                                 |             |               | GR            | ADUATE        |               |               |             |             |             |               |
| Full-time                                       | 1,219       | 1,090         | 1,050         | 1,021         | 992           | 1,004         | 1,033       | 904         | 857         | 755           |
| Part-time                                       | 796         | 753           | 637           | 638           | 616           | 619           | 635         | 511         | 509         | 474           |
| Total Graduate                                  | 2,015       | 1,843         | 1,687         | 1,659         | 1,608         | 1,623         | 1,668       | 1,415       | 1,366       | 1,229         |
| Grand Total                                     | 17,222~     | <u>16,561</u> | <u>15,981</u> | <u>15,830</u> | <u>15,805</u> | <u>15,665</u> | 15,822      | 15,929      | 16,273      | <u>17,226</u> |