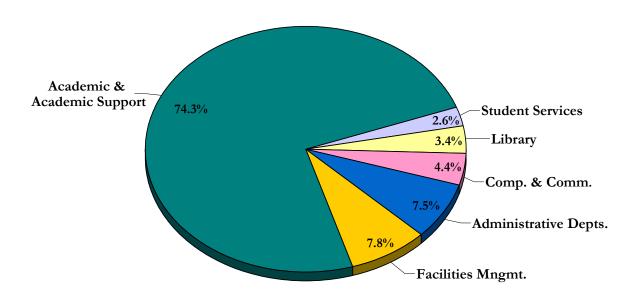

included.
- Note 5: Effective fiscal year 2000/2001, the University adopted the new recommendations of the CICA (Canadian Institute of Chartered Accountants) with respect to employee future benefits. The University adopted this change on a retroactive basis without restatement. Therefore, the University was required to adjust the opening net assets by \$36,436 million. Employee future benefits liability recognizes amounts resulting from vacation pay entitlements, severance, other post employment benefits, voluntary early retirement incentives and the supplemental retirement income fund.

Figures may vary from audited financial statements due to restatement of prior years' figures if required.

### Total Expenditures from Operations 1998-99 to 2002-03



## Expenditures by Object: 2002-03



Table 18A

Total Expenditures by Faculty and School
Operations
For the Five Year Period Ending 31 March 2003

| Reflects gross departmental expenditures | 2002/03 | 2001/02 | 2000/01 | 1999/00 | 1998/99 |         |
|------------------------------------------|---------|---------|---------|---------|---------|---------|
| FACULTIES                                |         |         | (\$000  | )       |         |         |
| Arts                                     | 21,841  | 21,214  | 19,405  | 18,765  | 18,801  |         |
| Business Administration                  | 7,169   | 6,055   | 5,781   | 5,628   | 5,843   |         |
| Education                                | 6,847   | 6,306   | 5,803   | 5,689   | 5,687   |         |
| Engineering & Applied Science            | 7,337   | 6,7