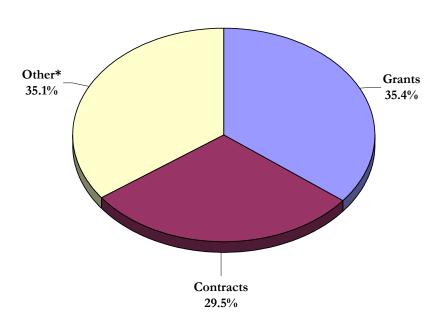

erms of a conventional grant. By means of a contract, the sponsor normally acquires an interest in the results of the research and can enforce strict time, scope and reporting requirements; university policy, however, is that investigators retain the right to publish, subject to a reasonable deferral period.
- 10. There is a difference in award counts in Tables 22 and 24; Table 22 counts actual awards whereas Table 24 counts the contributions from the various sponsor categories. For example, an award provided by two sponsors would be counted as one award in Table 22, but as two contributions in Table 24. As a result, the total number of award counts for Table 24 is 63 higher than for Table 22.

#### Sources of External Research Funding 2002-2003



#### Research Support by Type 2002-2003



<sup>\*</sup> Other includes chairs, conferences/workshops/symposia, general support grants, infrastructure, research personnel awards, travel, equipment, and in-kind support.

Table 22A *Total* External Research Support by Department 1998-1999 to 2002-2003

| Faculty                       | 2002 | 2-03         | 200    | 01-02             | 200 | 00-01             | 199 | 9-00             | 199 | 8-99            |
|-------------------------------|------|--------------|--------|-------------------|-----|-------------------|-----|------------------|-----|-----------------|
| , L                           | #    | \$           | #      | \$                | #   | \$                | #   | \$               | #   | \$              |
| ARTS                          |      |              |