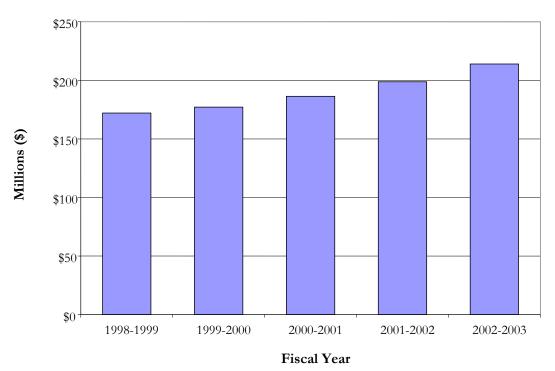

Services and Transportation, are not included.
- Note 5: Effective fiscal year 2000/2001, the University adopted the new recommendations of the CICA (Canadian Institute of Chartered Accountants) with respect to employee future benefits. The University adopted this change on a retroactive basis without restatement. Therefore, the University was required to adjust the opening net assets by \$36,436 million. Employee future benefits liability recognizes amounts resulting from vacation pay entitlements, severance, other post employment benefits, voluntary early retirement incentives and the supplemental retirement income fund.

Figures may vary from audited financial statements due to restatement of prior years' figures if required.

### Total Expenditures from Operations 1998-99 to 2002-03



## Expenditures by Object: 2002-03



Table 18A

Total Expenditures by Faculty and School
Operations
For the Five Year Period Ending 31 March 2003

| Reflects gross departmental expenditures | 2002/03 | 2001/02 | 2000/01 | 1999/00 | 1998/99 |         |
|------------------------------------------|---------|---------|---------|---------|---------|---------|
| FACULTIES                                |         |         | (\$000  | )       |         |         |
| Arts                                     | 21,841  | 21,214  | 19,405  | 18,765  | 18,801  |         |
| Business Administration                  | 7,169   | 6,055   | 5,781   | 5,628   | 5,843   |         |
| Education                                | 6,847   | 6,306   | 5,803   | 5,689   | 5,687   |         |
| Engineering & Appl