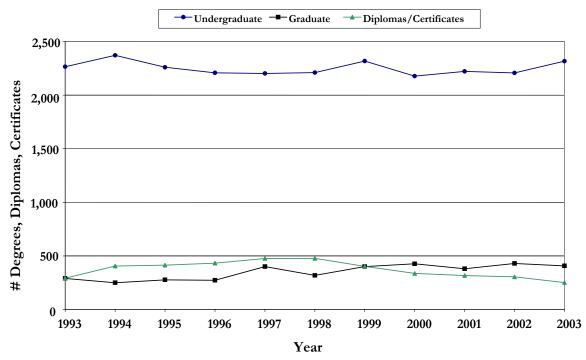

Table 1 Fall Semester Enrolment — 1949 to 2003 (End of regular registration period)

| ļ | Undergraduate |                |                |                 |                 |                  |                |                  |                  |                |            | Graduate       |                |                   |
|---|---------------|----------------|----------------|-----------------|-----------------|------------------|----------------|------------------|------------------|----------------|------------|----------------|----------------|-------------------|
| - |               |                | Full-time      | e (Year)        |                 |                  |                | Total            | FTE^             |                |            | Total          | FTE^           | Grand<br>Total    |
|   | 1st           | $2^{\rm nd}$   | 3rd            | 4 <sup>th</sup> | 5 <sup>th</sup> | Total<br>F/T*    | P/T            | U/G              | U/G              | F/T            | P/T        | Graduate       | Graduate       |                   |
| ) | 175           | 83             | 37             | 3               | -               | 298              | 9              | 307              | 298              |                |            | -              |                | 307               |
| ) | 239           | 91             | 34             | 16              | -               | 380              | 20             | 400              | 380              |                |            | -              |                | 400               |
| l | 211           | 101            | 36             | 27              | -               | 375              | 41             | 416              | 375              |                |            | -              |                | 416               |
| 2 | 229           | 102            | 51             | 25              | -               | 407              | 50             | 457              | 407              |                |            | -              |                | 457               |
| 3 | 204           | 92             | 51             | 39              | -               | 386              | 71             | 457              | 402              |                |            | -              |                | 457               |
| 1 | 295           | 92             | 59             | 33              | -               | 479              | 101            | 580              | 507              |                |            | 4              |                | 584               |
| 5 | 358           | 119            | 57             | 39              | -               | 573              | 109            | 682              | 590              |                |            | 3 9            |                | 685               |
| 5 | 400           | 180            | 76             | 39              | -               | 695<br>987       | 158            | 853              | 718              |                |            |                |                | 862               |
| 7 | 587<br>572    | 205            | 140            | 55<br>92        | -               | 1,059            | 123<br>70      | 1,110<br>1,129   | 1,020<br>1,079   |                |            | 20<br>21       |                | 1,130             |
| ) | 543           | 241<br>247     | 154<br>157     | 112             |                 |                  | 104            | 1,163            | 1,079            |                |            | 21             |                | 1,150             |
| , | 631           | 318            | 171            | 114             | -               | 1,059<br>1,234   | 136            | 1,370            | 1,272            |                |            | 30             |                | 1,184<br>1,400    |
| ı | 986           | 386            | 245            | 127             | 14              | 1,758            | 150            | 1,910            | 1,800            |                |            | 15             |                | 1,925             |
| 2 | 1,055         | 476            | 264            | 149             | 22              | 1,756            | 176            | 2,142            | 2,015            |                |            | 32             |                | 2,174             |
| 3 | 1,103         | 557            | 313            | 179             | 44              | 2,196            | 335            | 2,531            | 2,013            |                |            | 48             |                | 2,579             |
| 1 | 1,103         | 670            | 424            | 224             | 61              | 2,618            | 424            | 3,042            | 2,737            |                |            | 59             |                | 3,101             |
| 5 | 1,424         | 834            | 473            | 287             | 88              | 3,106            | 737            | 3,843            | 3,314            |                |            | 100            |                | 3,943             |
| 5 | 1,649         | 1,040          | 530            | 456             | 159             | 3,834            | 840            | 4,674            | 4,074            |                |            | 88             |                | 4,762             |
| 7 | 1,671         | 1,082          | 857            | 516             | 201             | 4,327            | 1,076          | 5,403            | 4,634            |                |            | 158            |                | 5,561             |
| 3 | 1,577         | 1,228          | 922            | 631             | 205             | 4,563            | 1,263          | 5,826            | 4,924            |                |            | 219            |                | 6,045             |
| ) | 1,768         | 1,272          | 926            | 632             | 261             | 4,859            | 1,990          | 6,849            | 5,428            |                |            | 390            |                | 7,239             |
| ) | 2,323         | 1,626          | 995            | 766             | 366             | 6,076            | 2,747          | 8,823            | 6,861            |                |            | 481            |                | 9,304             |
| ĺ | 1,945         | 2,098          | 1,257          | 856             | 573             | 6,729            | 3,281          | 10,010           | 7,666            |                |            | 640            |                | 10,650            |
| 2 | 2,107         | 1,747          | 1,425          | 1,085           | 602             | 6,966            | 3,240          | 10,206           | 7,892            |                |            | 702            |                | 10,908            |
| 3 | 1,497         | 1,547          | 1,215          | 1,077           | 712             | 6,048            | 3,134          | 9,182            | 6,943            |                |            | 753            |                | 9,935             |
| 1 | 1,592         | 1,252          | 1,119          | 976             | 657             | 5,596            | 3,233          | 8,829            | 6,520            |                |            | 853            |                | 9,682             |
| 5 | 1,769         | 1,376          | 1,051          | 845             | 771             | 5,812            | 2,888          | 8,700            | 6,637            |                |            | 830            |                | 9,530             |
| 5 | 2,214         | 1,468          | 1,019          | 751             | 792             | 6,244            | 2,694          | 8,938            | 7,014            |                |            | 812            |                | 9,750             |
| 7 | 2,084         | 1,711          | 1,123          | 670             | 824             | 6,412            | 2,594          | 9,006            | 7,153            |                |            | 857            |                | 9,863             |
| 3 | 1,793         | 1,646          | 1,031          | 606             | 790             | 5,866            | 2,717          | 8,583            | 6,642            |                |            | 792            |                | 9,375             |
| ) | 1,953         | 1,721          | 975            | 647             | 811             | 6,107            | 3,179          | 9,286            | 7,015            |                |            | 750            |                | 10,036            |
| ) | 2,166         | 1,852          | 1,059          | 736             | 986             | 6,799            | 3,184          | 9,983            | 7,709            |                |            | 814            |                | 10,797            |
| 1 | 2,507         | 1,372          | 1,150          | 890             | 1,539           | 7,458            | 3,163          | 10,621           | 8,362            | 368            | 439        | 807            | 493            | 11,428            |
| 2 | 2,970         | 1,931          | 1,290          | 845             | 1,509           | 8,545            | 3,656          | 12,201           | 9,590            | 480            | 466        | 946            | 613            | 13,147            |
| 3 | 1,363         | 2,366          | 1,414          | 984             | 1,524           | 7,651            | 3,827          | 11,478           | 8,744            | 511            | 453        | 964            | 640            | 12,442            |
| 1 | 3,172         | 1,299          | 1,710          | 1,196           | 1,542           | 8,919            | 4,096          | 13,015           | 10,089           | 442            | 484        | 926            | 580            | 13,941            |
| 5 | 3,377         | 2,642          | 1,071          | 1,427           | 1,553           | 10,070           | 4,058          | 14,128           | 11,229           | 480            | 410        | 890            | 597            | 15,018            |
| 5 | 3,426         | 2,634          | 1,956          | 889             | 1,799           | 10,704           | 3,963          | 14,667           | 11,836           | 567            | 669        | 1,236          | 758            | 15,903            |
| 7 | 3,546         | 2,647          | 1,999          | 1,321           | 1,403           | 10,916           | 4,044          | 14,960           | 12,071           | 457            | 617        | 1,074          | 633            | 16,034            |
| 3 | 3,659         | 2,657          | 1,863          | 1,436           | 1,647           | 11,262           | 3,929          | 15,191           | 12,385           | 478            | 575        | 1,053          | 642            | 16,244            |
| ) | 3,799         | 2,557          | 1,995          | 1,387           | 1,790           | 11,528           | 4,032          | 15,560           | 12,680           | 514            | 547        | 1,061          | 670            | 16,621            |
| ) | 4,070         | 2,897          | 2,013          | 1,594           | 1,898           | 12,472           | 4,023          | 16,495           | 13,621           | 552            | 521        | 1,073          | 701            | 17,568            |
| l | 3,951         | 2,956          | 2,217          | 1,586           | 1,896           | 12,606           | 3,926          | 16,532           | 13,728           | 644            | 459        | 1,103          | 775            | 17,635            |
| 2 | 4,256         | 2,990          | 2,165          | 1,706           | 1,951           | 13,068           | 4,385          | 17,453           | 14,321           | 683            | 496        | 1,179          | 825            | 18,632            |
| 3 | 4,126         | 3,102          | 2,199          | 1,578           | 1,945           | 12,950           | 3,453          | 16,403           | 13,937           | 701            | 467        | 1,168          | 834            | 17,571            |
| 1 | 4,443         | 2,996          | 2,262          | 1,680           | 1,793           | 13,174           | 2,823          | 15,997           | 13,981           | 755            | 474        | 1,229          | 890            | 17,226            |
| 5 | 3,280         | 2,957          | 2,250          | 1,723           | 1,815           | 12,025           | 2,882          | 14,907           | 12,848           | 857            | 509        | 1,366          | 1,002          | 16,273            |
| 5 | 3,342         | 2,826          | 2,177          | 1,954           | 2,036           | 12,335           | 2,179          | 14,514           | 12,958           | 904            | 511        | 1,415          | 1,050          | 15,929            |
| 7 | 3,409         | 2,753          | 2,237          | 1,851           | 1,973           | 12,223           | 1,931          | 14,154           | 12,775           | 1,033          | 635        | 1,668          | 1,214          | 15,822            |
| 3 | 3,066         | 2,901          | 2,270          | 1,936           | 1,960           | 12,133           | 1,909          | 14,042           | 12,678           | 1,004          | 619        | 1,623          | 1,181          | 15,665            |
| ) | 3,134         | 2,873          | 2,239          | 1,888           | 1,956           | 12,090           | 2,107          | 14,197           | 12,692           | 992            | 616        | 1,608          | 1,168          | 15,805            |
| ) | 3,287         | 2,910          | 2,224          | 1,840           | 1,978           | 12,239           | 1,932          | 14,171           | 12,791           | 1,021          | 638        | 1,659          | 1,203          | 15,830            |
| l | 3,179         | 3,018          | 2,251          | 1,873           | 1,916           | 12,237           | 2,057          | 14,294           | 12,825           | 1,050          | 637        | 1,687          | 1,232          | 15,981            |
| 2 | 3,077         | 3,174<br>3,265 | 2,401<br>2,528 | 1,857<br>1,996  | 2,053<br>2,029  | 12,562<br>12,938 | 2,156<br>2,269 | 14,718<br>15,207 | 13,178<br>13,586 | 1,090<br>1,219 | 753<br>796 | 1,843<br>2,015 | 1,305<br>1,446 | 16,561<br>17,222~ |

<sup>^</sup> Full-time equivalent (FTE) enrolment is computed as full-time enrolment + (part-time enrolment/3.5). \* Beginning in 1996, work-term students are included as full-time students. ~ Does not include 181 (medical interns and residents), for a total enrolment of 17,403.