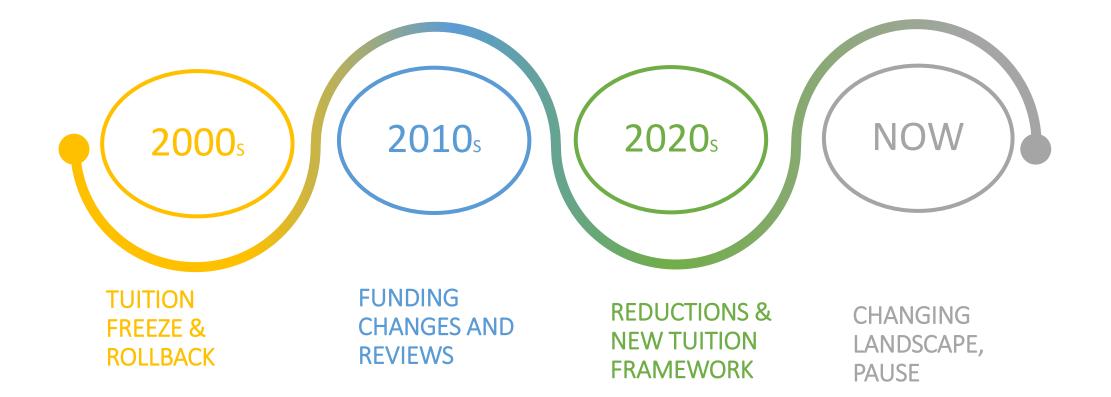

# How did we get here

# **Tuition Offset Grant and its Reduction**

- Government grant helped keep tuition fees frozen
- Grant reduction announced in 2021-22
- One-time pause in the tuition offset grant reduction of \$13.68

### Pause on Reduction of the Tuition Offset Grant

- \$13.68 for 2025-26 to fund transformation initiatives
  - \$3.9 million for contract teaching
  - Student recruitment, retention and engagement
  - Business transformation for operational efficiency
  - Technology modernization
  - Change and project management for effective implementation